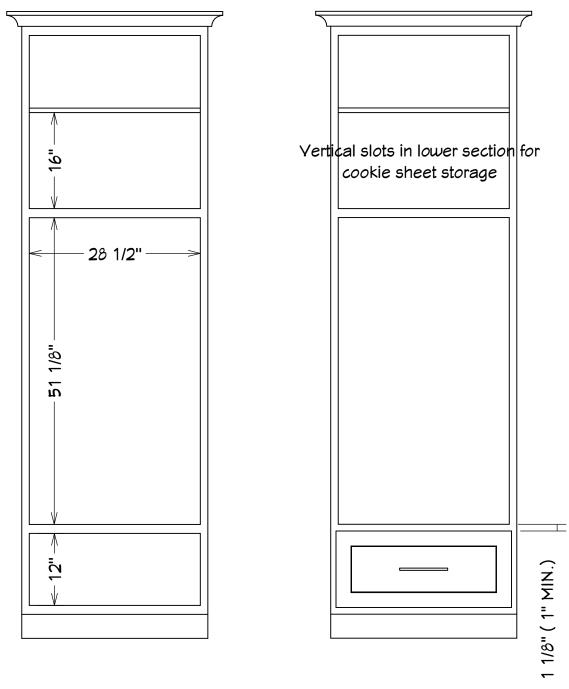

## Elevation 8

Elevation 9

Glass doors over shallow decorative cabinet with adjustable shelving

# Elevation 9

Elevation 11