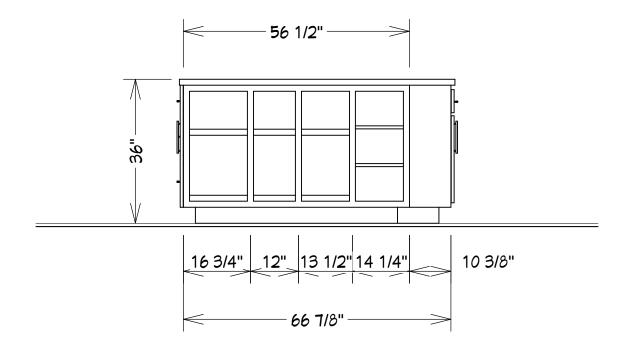

| 1   | 32 "       | 12 "    | 54 "     | MALL CABINET    | KITCHEN              |  |
| C39              | 1   | 16 3/4 "   | 18 "    | 36 "     | BASE CABINET    | KITCHEN              |  |
| C40              | 1   | 14 1/4 "   | 15 "    | 36 "     | BASE CABINET    | KITCHEN              |  |
| C41              | 2   | 24 "       | 24 "    | 36 "     | BASE CABINET    | KITCHEN              |  |
| C42              | 1   | 48 "       | 24 "    | 36 "     | BASE CABINET    | KITCHEN              |  |







Living/Dining Room Cabinet Layout



Living/Dining Room Floorplan



Master Bathroom Cabinet Layout



Master Bathroom Floorplan



Elevation 1



Elevation 1



Elevation 2



Elevation 2



Elevation 3



Elevation 3



Elevation 4



Elevation 4



Elevation 5



## Elevation 5



Elevation 6



Elevation 6



Elevation 7



Elevation 7



Elevation 8



## Elevation 8



Elevation 9



Glass doors over shallow decorative cabinet with adjustable shelving

# Elevation 9



Elevation 11

# Freestanding units on square legs









Elevation 13



Elevation 13













3D Credenzaldisplay cabinet view



Detail 1

### STANDARD DRAWER BASE DETAIL

Unless otherwise noted, basic drawer base layout to be continuous throughout project. Top drawer opening to be 5" (other dimensions may vary to accommodate cabinet construction methods used



Detail 2



## Blind corner hardware:

Rev-A-Shelf® model #5PSP-18-CR



Details 5 and 6



Blind corner hardware: Rev-A-Shelf® model #5207-CR

Details 7, 8, and 9

#### Please note:

Spacing of stainless steel shelving based on 1