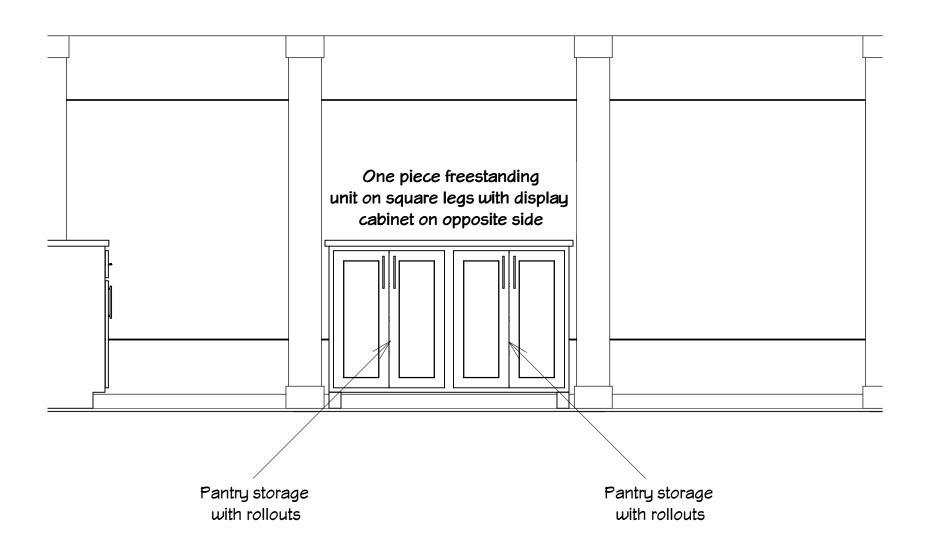

# Freestanding units on square legs

Elevation 13

Elevation 13

3D Credenzaldisplay cabinet view

Detail 1