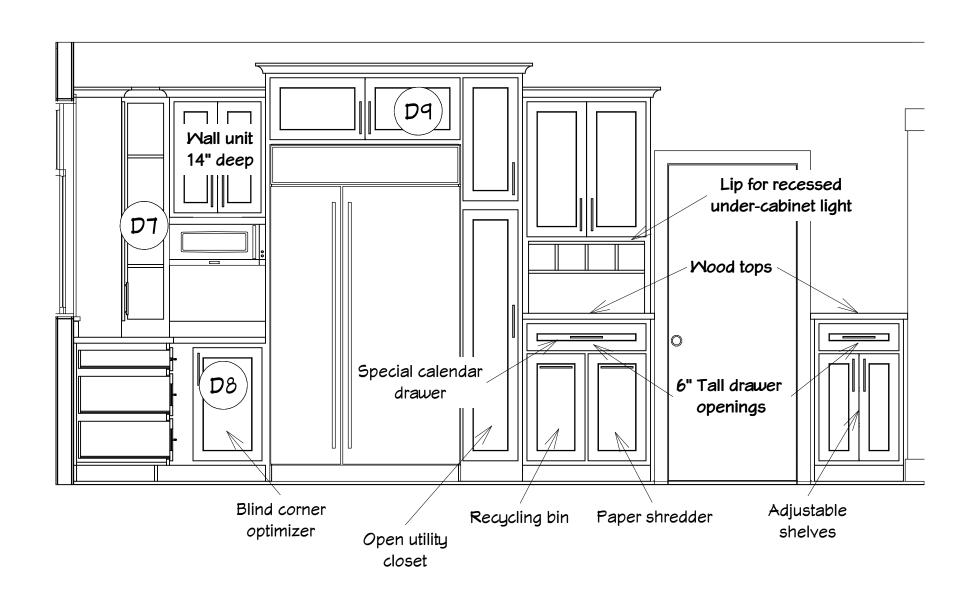

T    | KITCHEN              |  |
| C37              | 1   | 32 "       | 12 "    | 54 "     | MALL CABINET    | KITCHEN              |  |
| C39              | 1   | 16 3/4 "   | 18 "    | 36 "     | BASE CABINET    | KITCHEN              |  |
| C40              | 1   | 14 1/4 "   | 15 "    | 36 "     | BASE CABINET    | KITCHEN              |  |
| C41              | 2   | 24 "       | 24 "    | 36 "     | BASE CABINET    | KITCHEN              |  |
| C42              | 1   | 48 "       | 24 "    | 36 "     | BASE CABINET    | KITCHEN              |  |







Living/Dining Room Cabinet Layout



Living/Dining Room Floorplan



Master Bathroom Cabinet Layout



Master Bathroom Floorplan



Elevation 1



Elevation 1



Elevation 2



Elevation 2



Elevation 3



Elevation 3



Elevation 4



Elevation 4



Elevation 5



## Elevation 5



Elevation 6



Elevation 6



Elevation 7



Elevation 7



Elevation 8



## Elevation 8



Elevation 9



Glass doors over shallow decorative cabinet with adjustable shelving

# Elevation 9



Elevation 11

# Freestanding units on square legs









Elevation 13



Elevation 13













3D Credenzaldisplay cabinet view



Detail 1

### STANDARD DRAWER BASE DETAIL

Unless otherwise noted, basic drawer base layout to be continuous throughout project. Top drawer opening to be 5" (other dimensions may vary to accommodate cabinet construction methods used



Detail 2



## Blind corner hardware:

Rev-A-Shelf® model #5PSP-18-CR



Details 5 and 6



Blind corner hardware: Rev-A-Shelf® model #5207-CR

Details 7, 8, and 9

#### Please note: