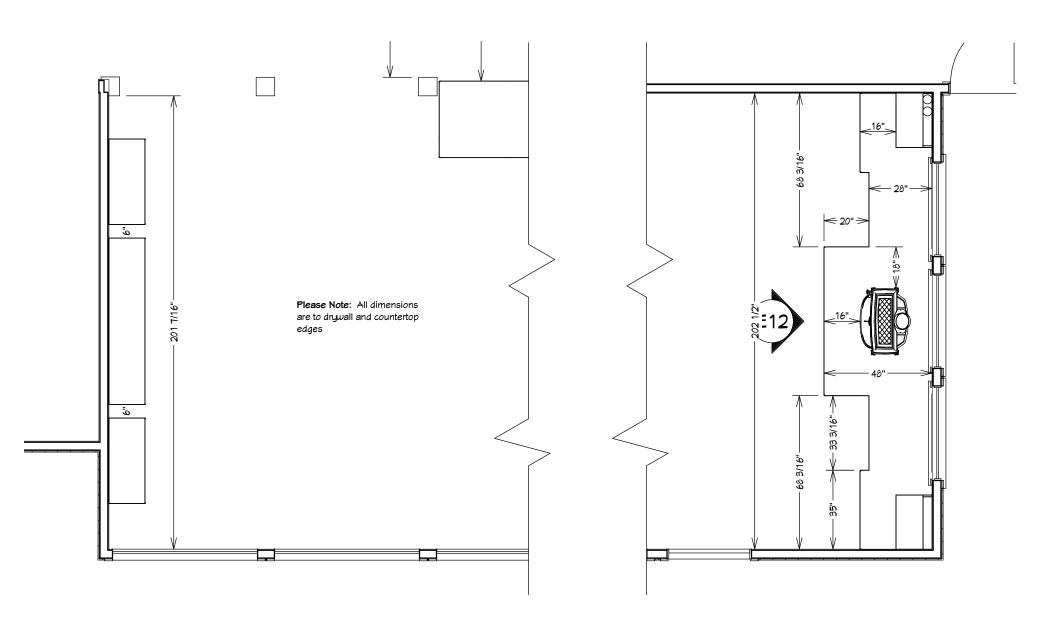

Living/Dining Room Cabinet Layout

Living/Dining Room Floorplan

Master Bathroom Cabinet Layout

Master Bathroom Floorplan

Elevation 1

Elevation 1

Elevation 2

Elevation 2

# Elevation 9

Elevation 11

# Freestanding units on square legs

Elevation 13

Elevation 13

3D Credenzaldisplay cabinet view

Detail 1