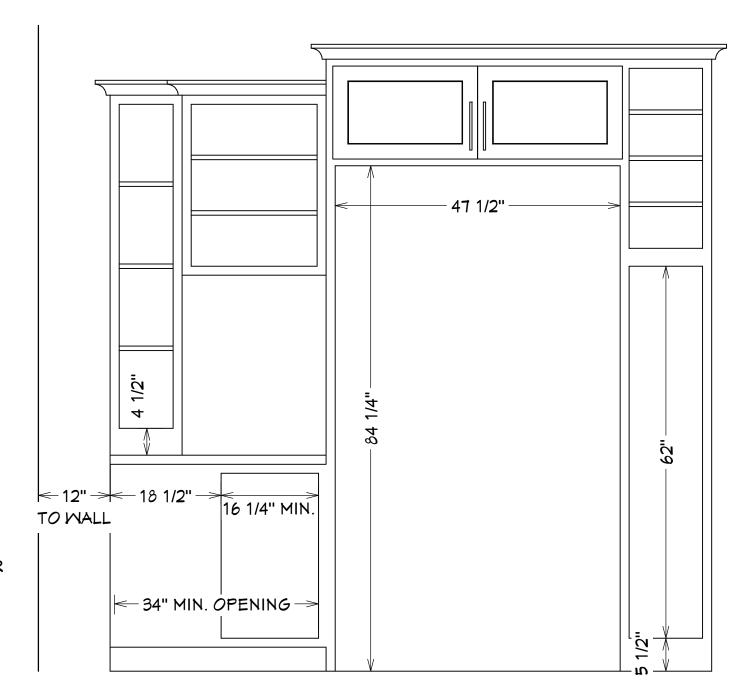

Elevation 1



Elevation 2



Elevation 2



Elevation 3



Elevation 3



Elevation 4



Elevation 4



Elevation 5



## Elevation 5



Elevation 6



Elevation 6



Elevation 7



Elevation 7



Elevation 8



## Elevation 8



Elevation 9



Glass doors over shallow decorative cabinet with adjustable shelving

# Elevation 9



Elevation 11

# Freestanding units on square legs









Elevation 13



Elevation 13













3D Credenzaldisplay cabinet view



Detail 1

### STANDARD DRAWER BASE DETAIL

Unless otherwise noted, basic drawer base layout to be continuous throughout project. Top drawer opening to be 5" (other dimensions may vary to accommodate cabinet construction methods used



Detail 2



## Blind corner hardware:

Rev-A-Shelf® model #5PSP-18-CR



Details 5 and 6



Blind corner hardware: Rev-A-Shelf® model #5207-CR

Details 7, 8, and 9

#### Please note:

Spacing of stainless steel shelving based on 1-1/2" thick shelving and may vary slightly depending on finished shelf thickness (to be decided).



Detail 10



Details 11 and 12