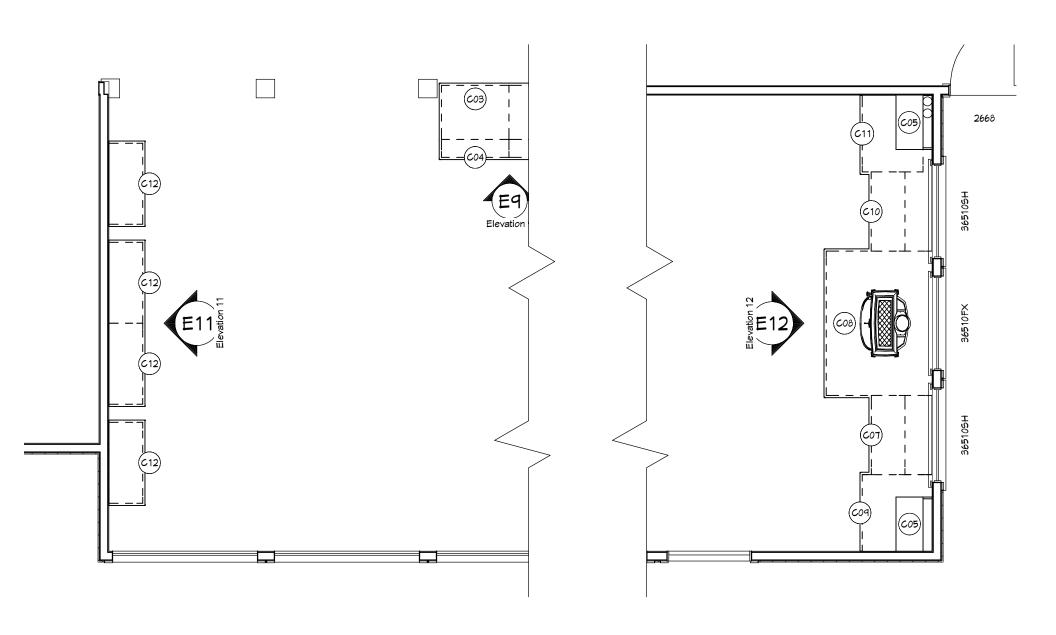

Living/Dining Room Cabinet Layout

Living/Dining Room Floorplan

Master Bathroom Cabinet Layout

Master Bathroom Floorplan

Elevation 1

Elevation 1

Elevation 2

Elevation 2

# Elevation 9

Elevation 11

# Freestanding units on square legs

Elevation 13

Elevation 13

3D Credenzaldisplay cabinet view

Detail 1