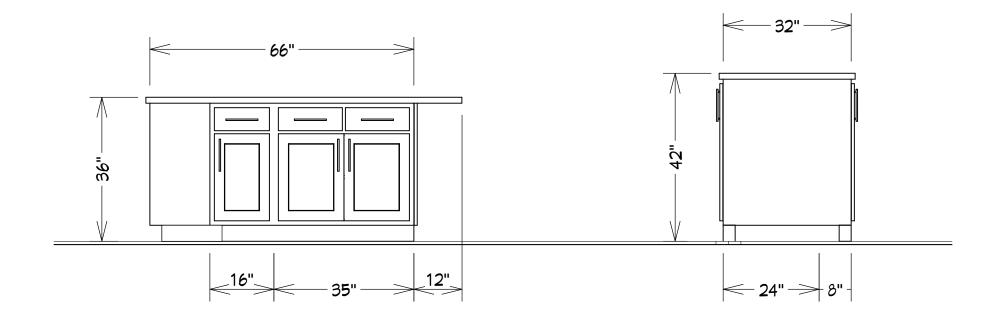

|  |
| C37              | 1   | 32 "       | 12 "    | 54 "     | MALL CABINET    | KITCHEN              |  |
| C39              | 1   | 16 3/4 "   | 18 "    | 36 "     | BASE CABINET    | KITCHEN              |  |
| C40              | 1   | 14 1/4 "   | 15 "    | 36 "     | BASE CABINET    | KITCHEN              |  |
| C41              | 2   | 24 "       | 24 "    | 36 "     | BASE CABINET    | KITCHEN              |  |
| C42              | 1   | 48 "       | 24 "    | 36 "     | BASE CABINET    | KITCHEN              |  |







Living/Dining Room Cabinet Layout



Living/Dining Room Floorplan



Master Bathroom Cabinet Layout



Master Bathroom Floorplan



Elevation 1



Elevation 1



Elevation 2



Elevation 2



Elevation 3



Elevation 3



Elevation 4



Elevation 4



Elevation 5



## Elevation 5



Elevation 6



Elevation 6



Elevation 7



Elevation 7



Elevation 8



## Elevation 8



Elevation 9



Glass doors over shallow decorative cabinet with adjustable shelving

# Elevation 9



Elevation 11

# Freestanding units on square legs









Elevation 13



Elevation 13













3D Credenzaldisplay cabinet view



Detail 1

### STANDARD DRAWER BASE DETAIL

Unless otherwise noted, basic drawer base layout to be continuous throughout project. Top drawer opening to be 5" (other dimensions may vary to accommodate cabinet construction methods used



Detail 2



## Blind corner hardware:

Rev-A-Shelf® model #5PSP-18-CR



Details 5 and 6



Blind corner hardware: Rev-A-Shelf® model #5207-CR

Details 7, 8, and 9

#### Please note:

Spacing of st