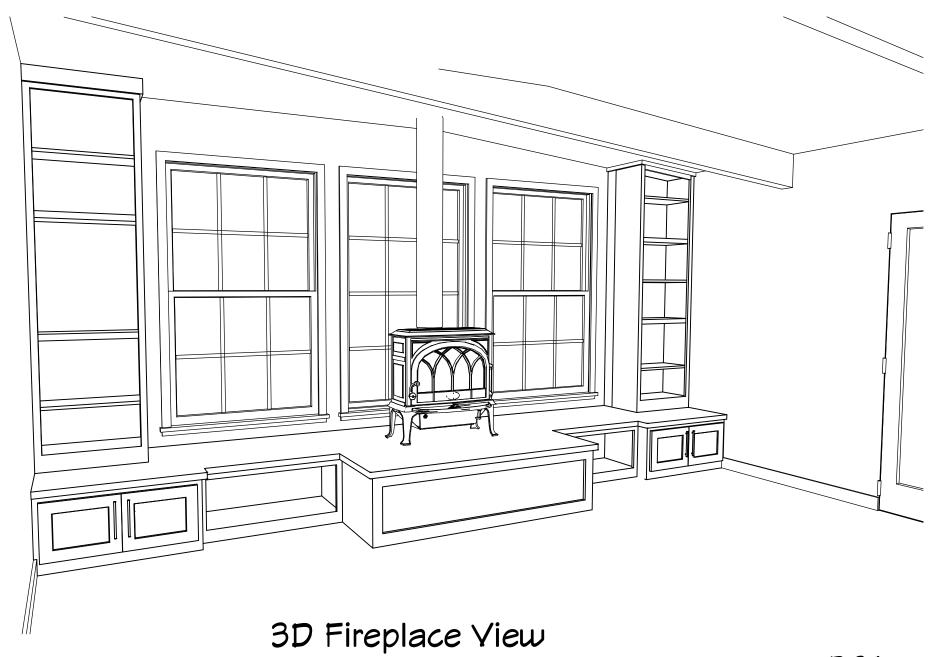

# Emerson Residence Cabinet Plans

| LABEL | TITLE                             | DESCRIPTION                                                                  |
|-------|-----------------------------------|------------------------------------------------------------------------------|
| P-1   | PAGE TABLE                        |                                                                              |
| P-2   | CABINET SCHEDULE                  | LIST OF CABINETS WITH GENERAL DIMENSIONS AND COMMENTS                        |
| P-3   | KITCHEN CABINET LAYOUT            | KITCHEN AREA CABINETS WITH LABELS                                            |
| P-4   | KITCHEN FLOORPLAN                 | KITCHEN AREA FLOORPLAN WITH GENERAL DIMENSIONS AND CLEARANCES                |
| P-5   | LIVING/DINING ROOM CABINET LAYOUT | CREDENZA AND WOODSTOVE AREA CABINETS WITH LABELS                             |
| P-6   | LIVING/DINING ROOM FLOORPLAN      | CREDENZA AND WOODSTOVE AREA FLOORPLAN WITH GENERAL DIMENSIONS AND CLEARANCES |
| P-7   | MASTER BATHROOM CABINET LAYOUT    | MASTER BATHROOM CABINET                                                      |
| P-8   | MASTER BATHROOM FLOORPLAN         | MASTER BATHROOM FLOORPLAN WITH GENERAL DIMENSIONS AND CLEARANCES             |
| P-9   | ELEVATION 1                       | PANTRY/DISPLAY CABINET WITH DIMENSIONS (KITCHEN SIDE)                        |
| P-10  | ELEVATION 1                       | PANTRY/DISPLAY CABINET WITH NOTES (KITCHEN SIDE)                             |
| P-11  | ELEVATION 2                       | OVEN/RANGE WALL CABINETS WITH DIMENSIONS                                     |
| P-12  | ELEVATION 2                       | OVEN/RANGE WALL CABINETS WITH NOTES                                          |
| P-13  | ELEVATION 3                       | MINDOM WALL CABINETS WITH GENERAL DIMENSIONS                                 |
| P-14  | ELEVATION 3                       | MINDOM MALL CABINETS MITH NOTES                                              |
| P-15  | ELEVATION 4                       | REFRIGERATOR WALL CABINETS WITH GENERAL DIMENSIONS                           |
| P-16  | ELEVATION 4                       | REFRIGERATOR WALL CABINETS WITH NOTES                                        |
| P-17  | ELEVATION 5                       | ISLAND/PANTRY CABINET WITH GENERAL DIMENSIONS (SIDE FACING OVEN)             |
| P-18  | ELEVATION 5                       | ISLAND/PANTRY CABINET WITH NOTES (SIDE FACING OVEN)                          |
| P-19  | ELEVATION 6                       | ISLAND CABINETS WITH GENERAL DIMENSIONS (SIDE FACING SINK)                   |
| P-20  | ELEVATION 6                       | ISLAND CABINETS WITH NOTES (SIDE FACING SINK)                                |
| P-21  | ELEVATION 7                       | ISLAND CABINETS WITH GENERAL DIMENSIONS (SIDE FACING REFRIGERATOR)           |
| P-22  | ELEVATION 7                       | ISLAND CABINETS WITH NOTES (SIDE FACING REFRIGERATOR)                        |
| P-23  | ELEVATION 8                       | ISLAND CABINETS WITH GENERAL DIMENSIONS (SIDE FACING PANTRY CABINET)         |
| P-24  | ELEVATION 8                       | ISLAND CABINETS WITH NOTES (SIDE FACING PANTRY CABINET)                      |
| P-25  | ELEVATION 9                       | PANTRY/DISPLAY CABINET WITH GENERAL DIMENSIONS (LIVING ROOM SIDE)            |
| P-26  | ELEVATION 9                       | PANTRY/DISPLAY CABINET WITH NOTES (LIVING ROOM SIDE)                         |
| P-27  | ELEVATION 11                      | CREDENZA CABINETS WITH GENERAL DIMENSIONS                                    |
| P-28  | ELEVATION 11                      | CREDENZA CABINETS WITH NOTES                                                 |
| P-29  | ELEVATION 12                      | FIREPLACE AREA CABINETS WITH GENERAL DIMENSIONS                              |
| P-30  | ELEVATION 12                      | FIREPLACE AREA CABINETS WITH GENERAL DIMENSIONS                              |
| P-31  | ELEVATION 13                      | MASTER BATH VANITY CABINETS WITH GENERAL DIMENSIONS                          |
| P-32  | ELEVATION 13                      | MASTER BATH VANITY CABINETS WITH NOTES                                       |
| P-33  | 3D KITCHEN VIEW #1                |                                                                              |
| P-34  | 3D KITCHEN VIEW #2                |                                                                              |
| P-35  | 3D KITCHEN VIEW #3                |                                                                              |
| P-36  | 3D KITCHEN VIEW #4                |                                                                              |
| P-37  | 3D FIREPLACE VIEW                 |                                                                              |
| P-38  | 3D CREDENZA/DISPLAY CABINET VIEW  |                                                                              |
| P-39  | DETAIL 1                          | OVEN CABINET                                                                 |
| P-40  | DETAIL 2                          | STANDRAD DRAWER BASE DETAIL                                                  |
| P-41  | DETAILS 3 AND 4                   | DRINKING GLASS STORAGE                                                       |
| P-42  | DETAILS 5 AND 6                   | BLIND CORNER AND SINK BASE                                                   |
| P-43  | DETAILS 7, 8, AND 9               | BOOKSHLEF, BLIND CORNER, AND REFRIGERATOR                                    |
| P-44  | DETAIL 10                         | APPLIANCE STORAGE CABINET                                                    |
| P-45  | DETAILS 11 AND 12                 | WOODSTOVE AREA BOOKSHLEVES                                                   |