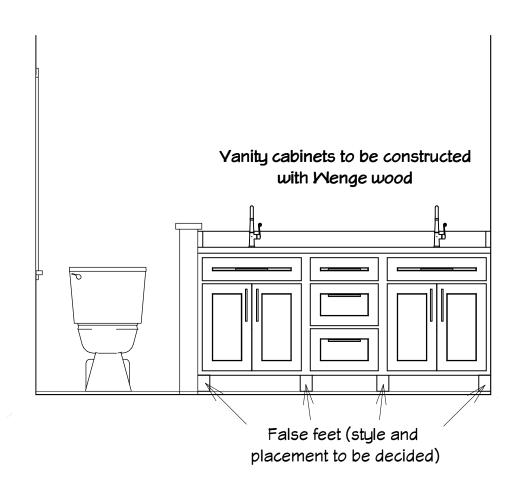

# Elevation 9

Elevation 11

# Freestanding units on square legs

Elevation 13

Elevation 13

3D Credenzaldisplay cabinet view

Detail 1