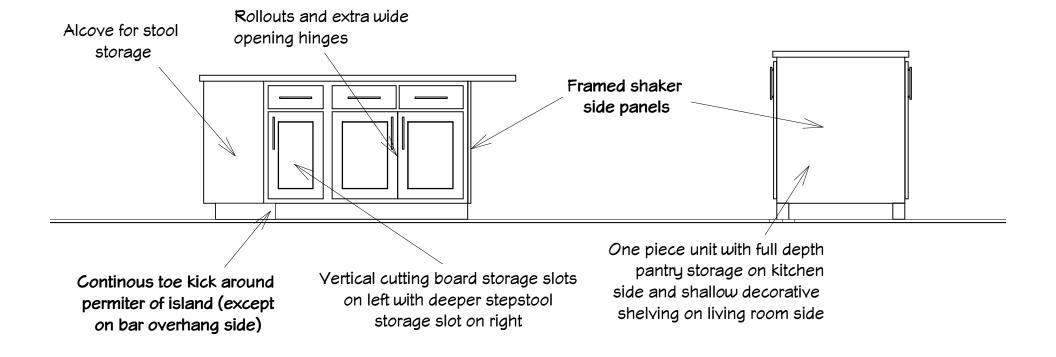

|
| C37              | 1   | 32 "       | 12 "    | 54 "     | MALL CABINET    | KITCHEN              |  |
| C39              | 1   | 16 3/4 "   | 18 "    | 36 "     | BASE CABINET    | KITCHEN              |  |
| C40              | 1   | 14 1/4 "   | 15 "    | 36 "     | BASE CABINET    | KITCHEN              |  |
| C41              | 2   | 24 "       | 24 "    | 36 "     | BASE CABINET    | KITCHEN              |  |
| C42              | 1   | 48 "       | 24 "    | 36 "     | BASE CABINET    | KITCHEN              |  |







Living/Dining Room Cabinet Layout



Living/Dining Room Floorplan



Master Bathroom Cabinet Layout



Master Bathroom Floorplan



Elevation 1



Elevation 1



Elevation 2



Elevation 2



Elevation 3



Elevation 3



Elevation 4



Elevation 4



Elevation 5



## Elevation 5



Elevation 6



Elevation 6



Elevation 7



Elevation 7



Elevation 8



## Elevation 8



Elevation 9



Glass doors over shallow decorative cabinet with adjustable shelving

# Elevation 9



Elevation 11

# Freestanding units on square legs









Elevation 13



Elevation 13













3D Credenzaldisplay cabinet view



Detail 1

### STANDARD DRAWER BASE DETAIL

Unless otherwise noted, basic drawer base layout to be continuous throughout project. Top drawer opening to be 5" (other dimensions may vary to accommodate cabinet construction methods used



Detail 2



## Blind corner hardware:

Rev-A-Shelf® model #5PSP-18-CR



Details 5 and 6



Blind corner hardware: Rev-A-Shelf® model #5207-CR

Details 7, 8, and 9

#### Please note:

Spacing of stainless steel s