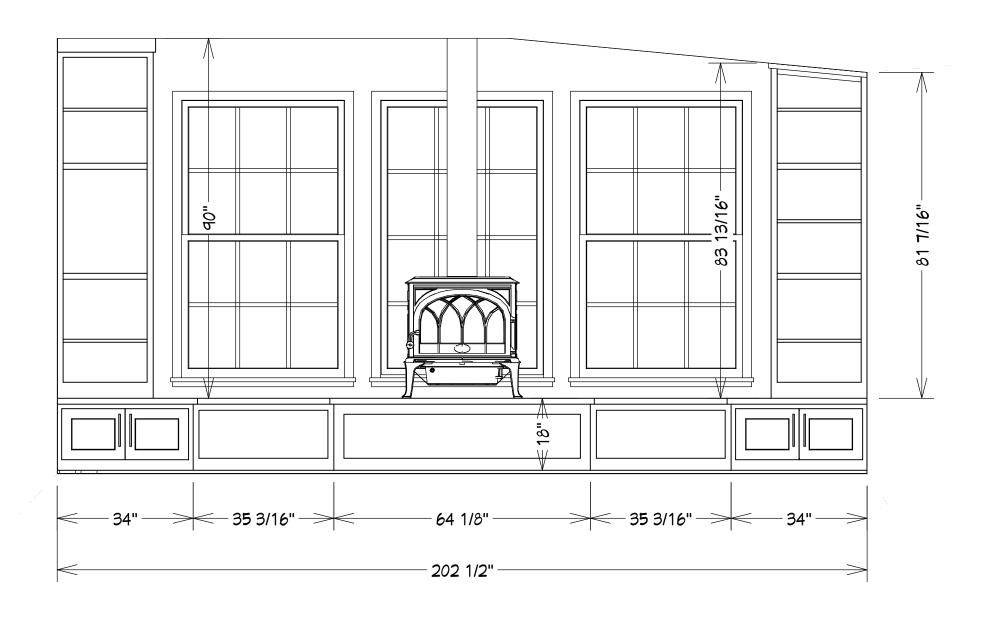

# Elevation 9

Elevation 11

# Freestanding units on square legs

Elevation 13

Elevation 13

3D Credenzaldisplay cabinet view

Detail 1