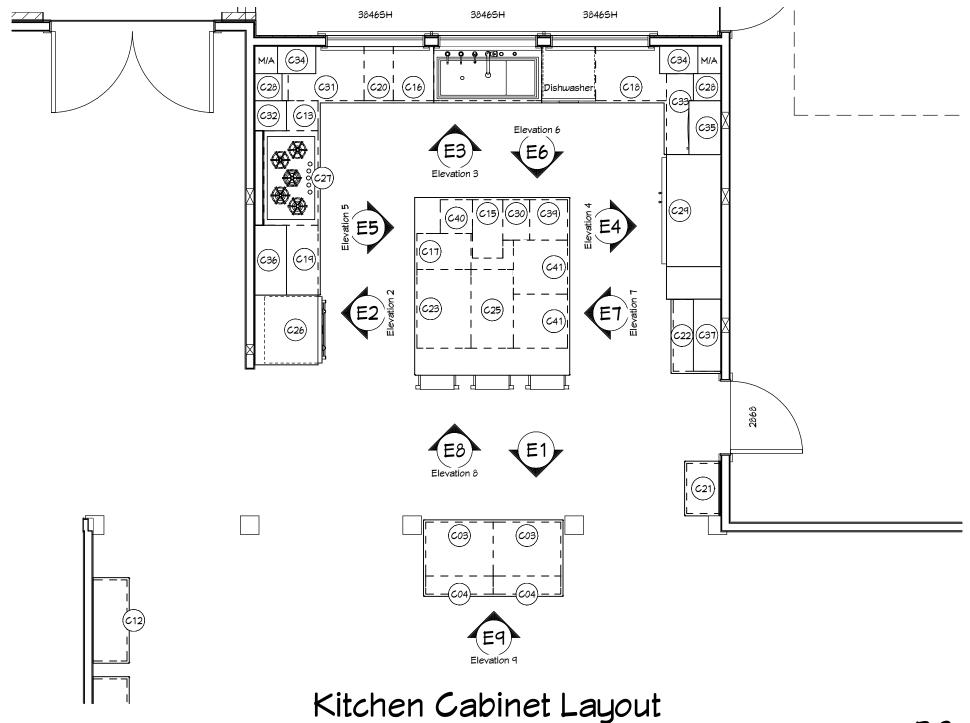

Living/Dining Room Cabinet Layout

Living/Dining Room Floorplan

Master Bathroom Cabinet Layout

Master Bathroom Floorplan

Elevation 1

Elevation 1

Elevation 2

Elevation 2