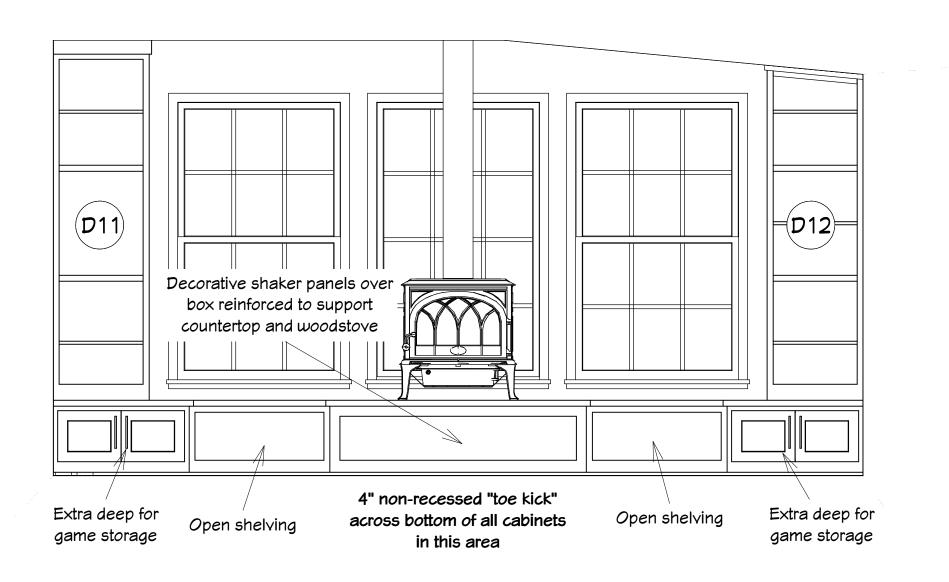

#### Please note:

Spacing of stainless steel shelving based on 1-1/2" thick shelving and may vary slightly depending on finished shelf thickness (to be decided).

Detail 10

Details 11 and 12