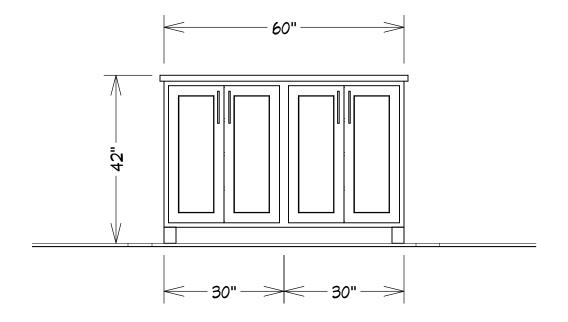

# Elevation 9

Elevation 11

# Freestanding units on square legs

Elevation 13

Elevation 13

3D Credenzaldisplay cabinet view

Detail 1