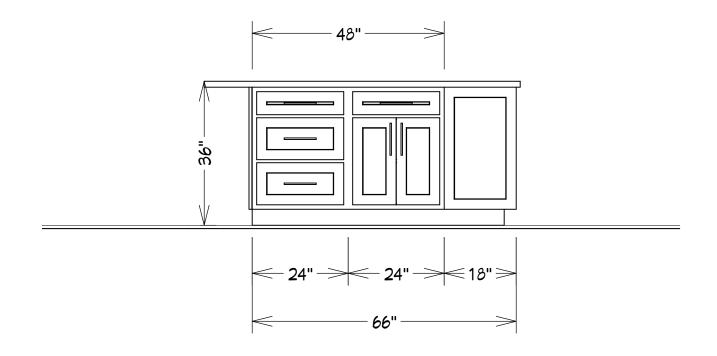

# Elevation 9

Elevation 11

# Freestanding units on square legs

Elevation 13

Elevation 13

3D Credenzaldisplay cabinet view

Detail 1