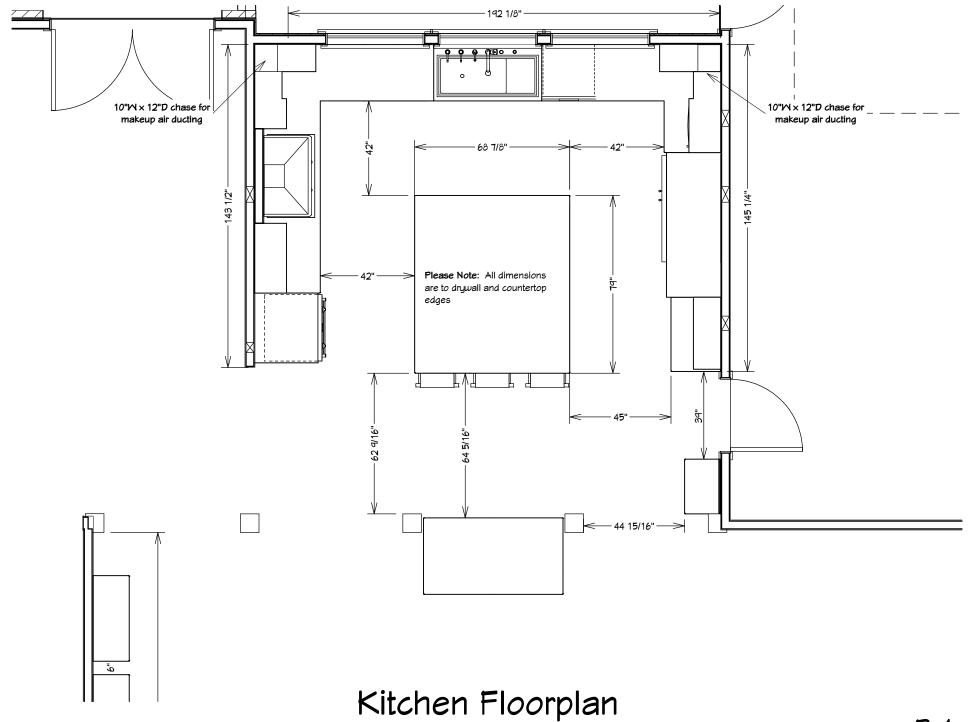

Living/Dining Room Cabinet Layout

Living/Dining Room Floorplan

Master Bathroom Cabinet Layout

Master Bathroom Floorplan

Elevation 1

Elevation 1

Elevation 2

Elevation 2