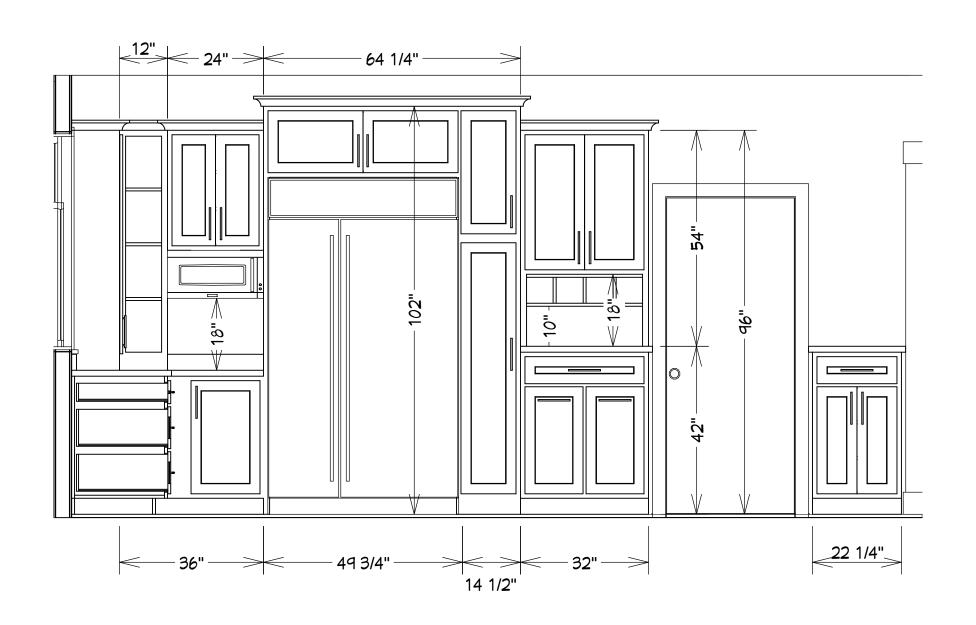

| MALL CABINET    | KITCHEN              |  |
| C37              | 1   | 32 "       | 12 "    | 54 "     | MALL CABINET    | KITCHEN              |  |
| C39              | 1   | 16 3/4 "   | 18 "    | 36 "     | BASE CABINET    | KITCHEN              |  |
| C40              | 1   | 14 1/4 "   | 15 "    | 36 "     | BASE CABINET    | KITCHEN              |  |
| C41              | 2   | 24 "       | 24 "    | 36 "     | BASE CABINET    | KITCHEN              |  |
| C42              | 1   | 48 "       | 24 "    | 36 "     | BASE CABINET    | KITCHEN              |  |







Living/Dining Room Cabinet Layout



Living/Dining Room Floorplan



Master Bathroom Cabinet Layout



Master Bathroom Floorplan



Elevation 1



Elevation 1



Elevation 2



Elevation 2



Elevation 3



Elevation 3



Elevation 4



Elevation 4



Elevation 5



## Elevation 5



Elevation 6



Elevation 6



Elevation 7



Elevation 7



Elevation 8



## Elevation 8



Elevation 9



Glass doors over shallow decorative cabinet with adjustable shelving

# Elevation 9



Elevation 11

# Freestanding units on square legs









Elevation 13



Elevation 13













3D Credenzaldisplay cabinet view



Detail 1

### STANDARD DRAWER BASE DETAIL

Unless otherwise noted, basic drawer base layout to be continuous throughout project. Top drawer opening to be 5" (other dimensions may vary to accommodate cabinet construction methods used



Detail 2



## Blind corner hardware:

Rev-A-Shelf® model #5PSP-18-CR



Details 5 and 6



Blind corner hardware: Rev-A-Shelf® model #5207-CR

Details 7, 8, and 9

##