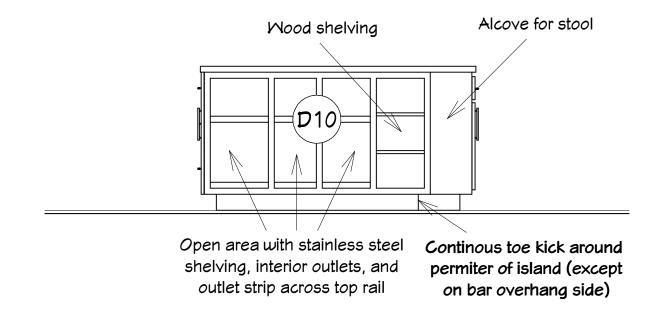

## Elevation 5

Elevation 6

Elevation 6

Elevation 7

Elevation 7

Elevation 8

#### Please note:

Spacing of stainless steel shelving based on 1-1/2" thick shelving and may vary slightly depending on finished shelf thickness (to be decided).

Detail 10

Details 11 and 12