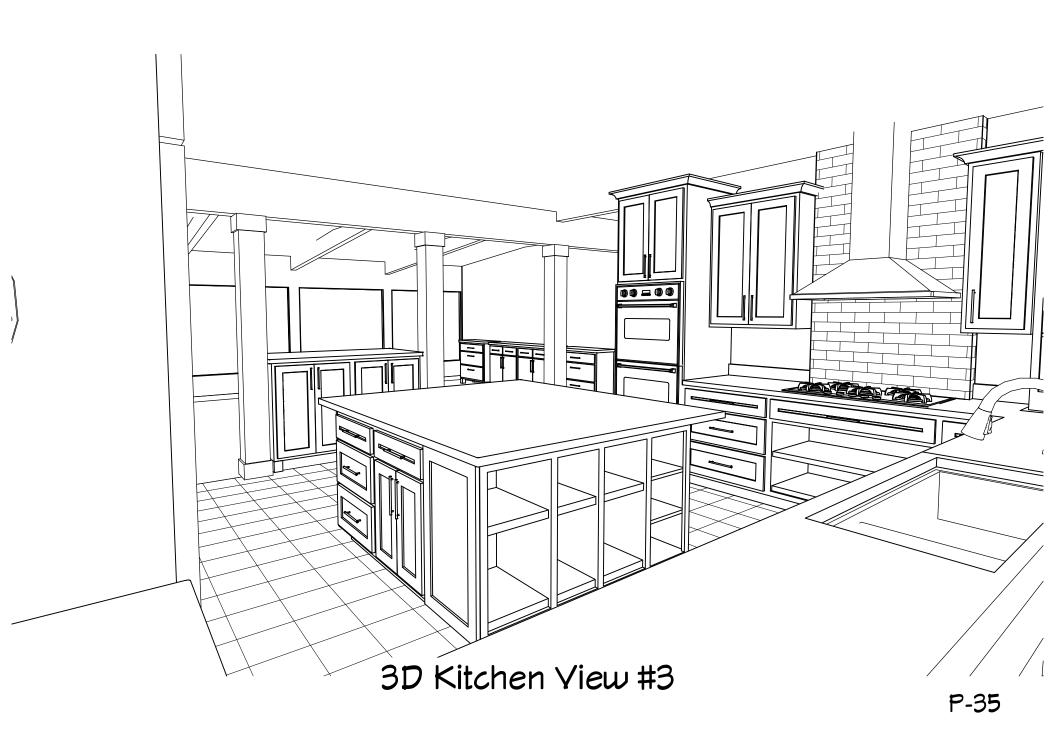

# Emerson Residence Cabinet Plans

| LABEL | TITLE                             | DESCRIPTION                                                                  |
|-------|-----------------------------------|------------------------------------------------------------------------------|
| P-1   | PAGE TABLE                        |                                                                              |
| P-2   | CABINET SCHEDULE                  | LIST OF CABINETS WITH GENERAL DIMENSIONS AND COMMENTS                        |
| P-3   | KITCHEN CABINET LAYOUT            | KITCHEN AREA CABINETS WITH LABELS                                            |
| P-4   | KITCHEN FLOORPLAN                 | KITCHEN AREA FLOORPLAN WITH GENERAL DIMENSIONS AND CLEARANCES                |
| P-5   | LIVING/DINING ROOM CABINET LAYOUT | CREDENZA AND WOODSTOVE AREA CABINETS WITH LABELS                             |
| P-6   | LIVING/DINING ROOM FLOORPLAN      | CREDENZA AND WOODSTOVE AREA FLOORPLAN WITH GENERAL DIMENSIONS AND CLEARANCES |
| P-7   | MASTER BATHROOM CABINET LAYOUT    | MASTER BATHROOM CABINET                                                      |
| P-8   | MASTER BATHROOM FLOORPLAN         | MASTER BATHROOM FLOORPLAN WITH GENERAL DIMENSIONS AND CLEARANCES             |
| P-9   | ELEVATION 1                       | PANTRY/DISPLAY CABINET WITH DIMENSIONS (KITCHEN SIDE)                        |
| P-10  | ELEVATION 1                       | PANTRY/DISPLAY CABINET WITH NOTES (KITCHEN SIDE)                             |
| P-11  | ELEVATION 2                       | OVEN/RANGE WALL CABINETS WITH DIMENSIONS                                     |
| P-12  | ELEVATION 2                       | OVEN/RANGE WALL CABINETS WITH NOTES                                          |
| P-13  | ELEVATION 3                       | MINDOM WALL CABINETS WITH GENERAL DIMENSIONS                                 |
| P-14  | ELEVATION 3                       | MINDOM MALL CABINETS MITH NOTES                                              |
| P-15  | ELEVATION 4                       | REFRIGERATOR WALL CABINETS WITH GENERAL DIMENSIONS                           |
| P-16  | ELEVATION 4                       | REFRIGERATOR WALL CABINETS WITH NOTES                                        |
| P-17  | ELEVATION 5                       | ISLAND/PANTRY CABINET WITH GENERAL DIMENSIONS (SIDE FACING OVEN)             |
| P-18  | ELEVATION 5                       | ISLAND/PANTRY CABINET WITH NOTES (SIDE FACING OVEN)                          |
| P-19  | ELEVATION 6                       | ISLAND CABINETS WITH GENERAL DIMENSIONS (SIDE FACING SINK)                   |
| P-20  | ELEVATION 6                       | ISLAND CABINETS WITH NOTES (SIDE FACING SINK)                                |
| P-21  | ELEVATION 7                       | ISLAND CABINETS WITH GENERAL DIMENSIONS (SIDE FACING REFRIGERATOR)           |
| P-22  | ELEVATION 7                       | ISLAND CABINETS WITH NOTES (SIDE FACING REFRIGERATOR)                        |
| P-23  | ELEVATION 8                       | ISLAND CABINETS WITH GENERAL DIMENSIONS (SIDE FACING PANTRY CABINET)         |
| P-24  | ELEVATION 8                       | ISLAND CABINETS WITH NOTES (SIDE FACING PANTRY CABINET)                      |
| P-25  | ELEVATION 9                       | PANTRY/DISPLAY CABINET WITH GENERAL DIMENSIONS (LIVING ROOM SIDE)            |
| P-26  | ELEVATION 9                       | PANTRY/DISPLAY CABINET WITH NOTES (LIVING ROOM SIDE)                         |
| P-27  | ELEVATION 11                      | CREDENZA CABINETS WITH GENERAL DIMENSIONS                                    |
| P-28  | ELEVATION 11                      | CREDENZA CABINETS WITH NOTES                                                 |
| P-29  | ELEVATION 12                      | FIREPLACE AREA CABINETS WITH GENERAL DIMENSIONS                              |
| P-30  | ELEVATION 12                      | FIREPLACE AREA CABINETS WITH GENERAL DIMENSIONS                              |
| P-31  | ELEVATION 13                      | MASTER BATH VANITY CABINETS WITH GENERAL DIMENSIONS                          |
| P-32  | ELEVATION 13                      | MASTER BATH VANITY CABINETS WITH NOTES                                       |
| P-33  | 3D KITCHEN VIEW #1                |                                                                              |
| P-34  | 3D KITCHEN VIEW #2                |                                                                              |
| P-35  | 3D KITCHEN VIEW #3                |                                                                              |
| P-36  | 3D KITCHEN VIEW #4                |                                                                              |
| P-37  | 3D FIREPLACE VIEW                 |                                                                              |
| P-38  | 3D CREDENZA/DISPLAY CABINET VIEW  |                                                                              |
| P-39  | DETAIL 1                          | OVEN CABINET                                                                 |
| P-40  | DETAIL 2                          | STANDRAD DRAWER BASE DETAIL                                                  |
| P-41  | DETAILS 3 AND 4                   | DRINKING GLASS STORAGE                                                       |
| P-42  | DETAILS 5 AND 6                   | BLIND CORNER AND SINK BASE                                                   |
| P-43  | DETAILS 7, 8, AND 9               | BOOKSHLEF, BLIND CORNER, AND REFRIGERATOR                                    |
| P-44  | DETAIL 10                         | APPLIANCE STORAGE CABINET                                                    |
| P-45  | DETAILS 11 AND 12                 | WOODSTOVE AREA BOOKSHLEVES                                                   |