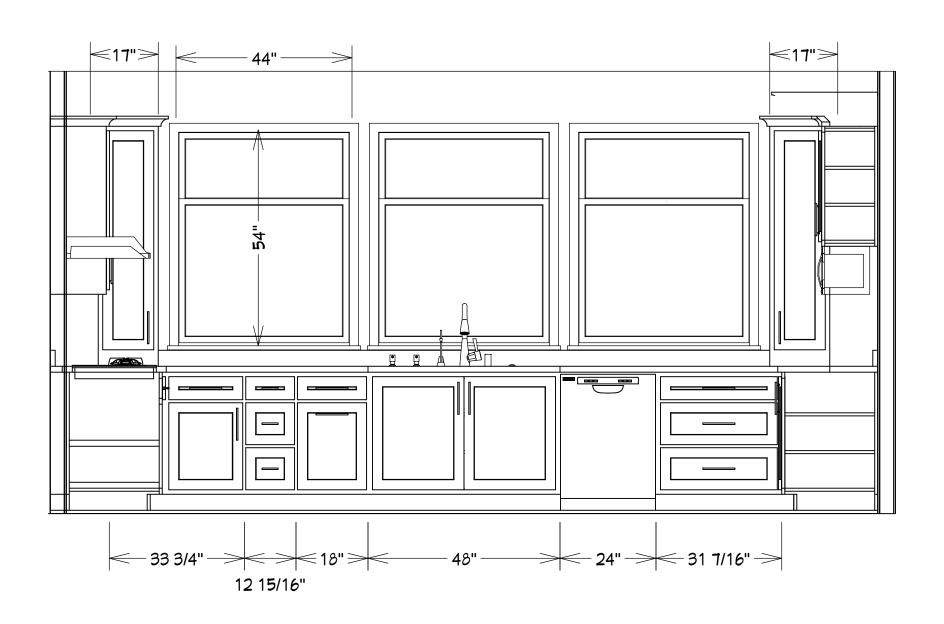

31 "       | 14 "    | 42 "     | MALL CABINET    | KITCHEN              |  |
| C37              | 1   | 32 "       | 12 "    | 54 "     | MALL CABINET    | KITCHEN              |  |
| C39              | 1   | 16 3/4 "   | 18 "    | 36 "     | BASE CABINET    | KITCHEN              |  |
| C40              | 1   | 14 1/4 "   | 15 "    | 36 "     | BASE CABINET    | KITCHEN              |  |
| C41              | 2   | 24 "       | 24 "    | 36 "     | BASE CABINET    | KITCHEN              |  |
| C42              | 1   | 48 "       | 24 "    | 36 "     | BASE CABINET    | KITCHEN              |  |







Living/Dining Room Cabinet Layout



Living/Dining Room Floorplan



Master Bathroom Cabinet Layout



Master Bathroom Floorplan



Elevation 1



Elevation 1



Elevation 2



Elevation 2



Elevation 3



Elevation 3



Elevation 4



Elevation 4



Elevation 5



## Elevation 5



Elevation 6



Elevation 6



Elevation 7



Elevation 7



Elevation 8



## Elevation 8



Elevation 9



Glass doors over shallow decorative cabinet with adjustable shelving

# Elevation 9



Elevation 11

# Freestanding units on square legs









Elevation 13



Elevation 13













3D Credenzaldisplay cabinet view



Detail 1

### STANDARD DRAWER BASE DETAIL

Unless otherwise noted, basic drawer base layout to be continuous throughout project. Top drawer opening to be 5" (other dimensions may vary to accommodate cabinet construction methods used



Detail 2



## Blind corner hardware:

Rev-A-Shelf® model #5PSP-18-CR



Details 5 and 6



Blind corner hardware: Rev-A-Shelf® model #52