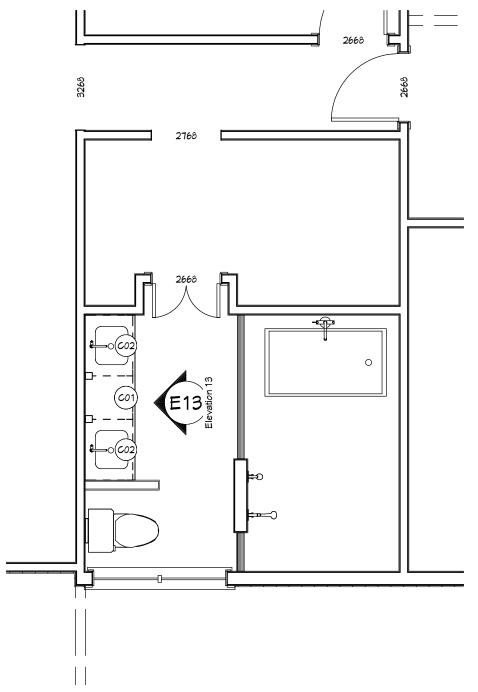

Living/Dining Room Cabinet Layout

Living/Dining Room Floorplan

Master Bathroom Cabinet Layout

Master Bathroom Floorplan

Elevation 1

Elevation 1

Elevation 2

Elevation 2