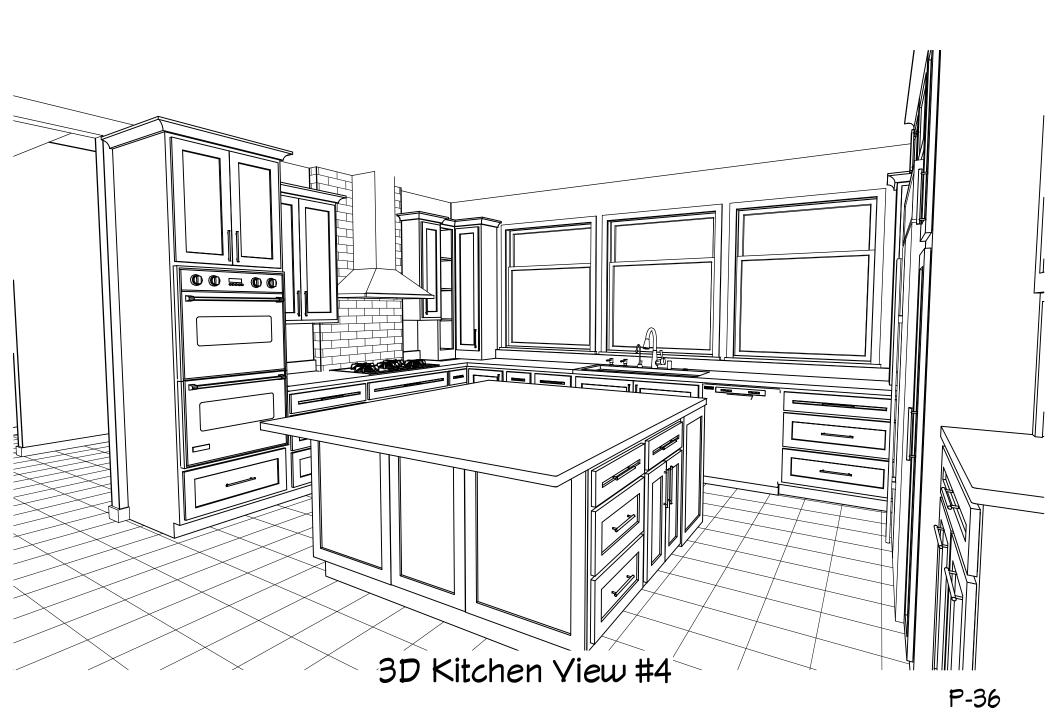

# Emerson Residence Cabinet Plans

| LABEL | TITLE                             | DESCRIPTION                                                                  |
|-------|-----------------------------------|------------------------------------------------------------------------------|
| P-1   | PAGE TABLE                        |                                                                              |
| P-2   | CABINET SCHEDULE                  | LIST OF CABINETS WITH GENERAL DIMENSIONS AND COMMENTS                        |
| P-3   | KITCHEN CABINET LAYOUT            | KITCHEN AREA CABINETS WITH LABELS                                            |
| P-4   | KITCHEN FLOORPLAN                 | KITCHEN AREA FLOORPLAN WITH GENERAL DIMENSIONS AND CLEARANCES                |
| P-5   | LIVING/DINING ROOM CABINET LAYOUT | CREDENZA AND WOODSTOVE AREA CABINETS WITH LABELS                             |
| P-6   | LIVING/DINING ROOM FLOORPLAN      | CREDENZA AND WOODSTOVE AREA FLOORPLAN WITH GENERAL DIMENSIONS AND CLEARANCES |
| P-7   | MASTER BATHROOM CABINET LAYOUT    | MASTER BATHROOM CABINET                                                      |
| P-8   | MASTER BATHROOM FLOORPLAN         | MASTER BATHROOM FLOORPLAN WITH GENERAL DIMENSIONS AND CLEARANCES             |
| P-9   | ELEVATION 1                       | PANTRY/DISPLAY CABINET WITH DIMENSIONS (KITCHEN SIDE)                        |
| P-10  | ELEVATION 1                       | PANTRY/DISPLAY CABINET WITH NOTES (KITCHEN SIDE)                             |
| P-11  | ELEVATION 2                       | OVEN/RANGE WALL CABINETS WITH DIMENSIONS                                     |
| P-12  | ELEVATION 2                       | OVEN/RANGE WALL CABINETS WITH NOTES                                          |
| P-13  | ELEVATION 3                       | MINDOM WALL CABINETS WITH GENERAL DIMENSIONS                                 |
| P-14  | ELEVATION 3                       | MINDOM MALL CABINETS MITH NOTES                                              |
| P-15  | ELEVATION 4                       | REFRIGERATOR WALL CABINETS WITH GENERAL DIMENSIONS                           |
| P-16  | ELEVATION 4                       | REFRIGERATOR WALL CABINETS WITH NOTES                                        |
| P-17  | ELEVATION 5                       | ISLAND/PANTRY CABINET WITH GENERAL DIMENSIONS (SIDE FACING OVEN)             |
| P-18  | ELEVATION 5                       | ISLAND/PANTRY CABINET WITH NOTES (SIDE FACING OVEN)                          |
| P-19  | ELEVATION 6                       | ISLAND CABINETS WITH GENERAL DIMENSIONS (SIDE FACING SINK)                   |
| P-20  | ELEVATION 6                       | ISLAND CABINETS WITH NOTES (SIDE FACING SINK)                                |
| P-21  | ELEVATION 7                       | ISLAND CABINETS WITH GENERAL DIMENSIONS (SIDE FACING REFRIGERATOR)           |
| P-22  | ELEVATION 7                       | ISLAND CABINETS WITH NOTES (SIDE FACING REFRIGERATOR)                        |
| P-23  | ELEVATION 8                       | ISLAND CABINETS WITH GENERAL DIMENSIONS (SIDE FACING PANTRY CABINET)         |
| P-24  | ELEVATION 8                       | ISLAND CABINETS WITH NOTES (SIDE FACING PANTRY CABINET)                      |
| P-25  | ELEVATION 9                       | PANTRY/DISPLAY CABINET WITH GENERAL DIMENSIONS (LIVING ROOM SIDE)            |
| P-26  | ELEVATION 9                       | PANTRY/DISPLAY CABINET WITH NOTES (LIVING ROOM SIDE)                         |
| P-27  | ELEVATION 11                      | CREDENZA CABINETS WITH GENERAL DIMENSIONS                                    |
| P-28  | ELEVATION 11                      | CREDENZA CABINETS WITH NOTES                                                 |
| P-29  | ELEVATION 12                      | FIREPLACE AREA CABINETS WITH GENERAL DIMENSIONS                              |
| P-30  | ELEVATION 12                      | FIREPLACE AREA CABINETS WITH GENERAL DIMENSIONS                              |
| P-31  | ELEVATION 13                      | MASTER BATH VANITY CABINETS WITH GENERAL DIMENSIONS                          |
| P-32  | ELEVATION 13                      | MASTER BATH VANITY CABINETS WITH NOTES                                       |
| P-33  | 3D KITCHEN VIEW #1                |                                                                              |
| P-34  | 3D KITCHEN VIEW #2                |                                                                              |
| P-35  | 3D KITCHEN VIEW #3                |                                                                              |
| P-36  | 3D KITCHEN VIEW #4                |                                                                              |
| P-37  | 3D FIREPLACE VIEW                 |                                                                              |
| P-38  | 3D CREDENZA/DISPLAY CABINET VIEW  |                                                                              |
| P-39  | DETAIL 1                          | OVEN CABINET                                                                 |
| P-40  | DETAIL 2                          | STANDRAD DRAWER BASE DETAIL                                                  |
| P-41  | DETAILS 3 AND 4                   | DRINKING GLASS STORAGE                                                       |
| P-42  | DETAILS 5 AND 6                   | BLIND CORNER AND SINK BASE                                                   |
| P-43  | DETAILS 7, 8, AND 9               | BOOKSHLEF, BLIND CORNER, AND REFRIGERATOR                                    |
| P-44  | DETAIL 10                         | APPLIANCE STORAGE CABINET                                                    |
| P-45  | DETAILS 11 AND 12                 | WOODSTOVE AREA BOOKSHLEVES                                                   |