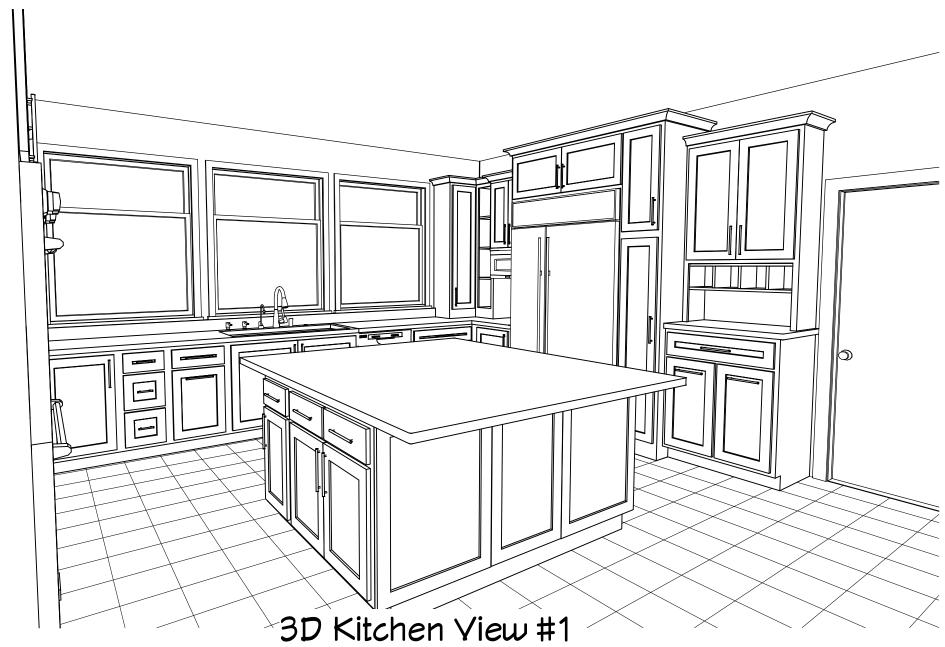

# Freestanding units on square legs

Elevation 13

Elevation 13

3D Credenzaldisplay cabinet view

Detail 1