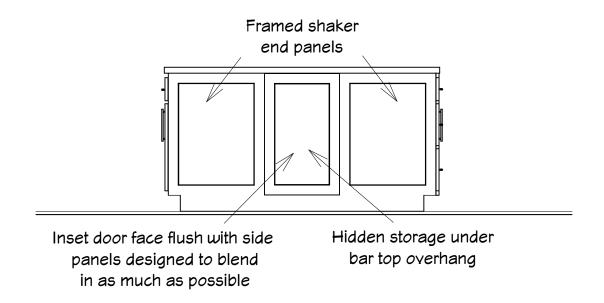

# Elevation 9

Elevation 11

# Freestanding units on square legs

Elevation 13

Elevation 13

3D Credenzaldisplay cabinet view

Detail 1