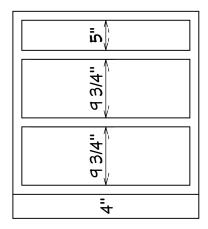

### STANDARD DRAWER BASE DETAIL

Unless otherwise noted, basic drawer base layout to be continuous throughout project. Top drawer opening to be 5" (other dimensions may vary to accommodate cabinet construction methods used