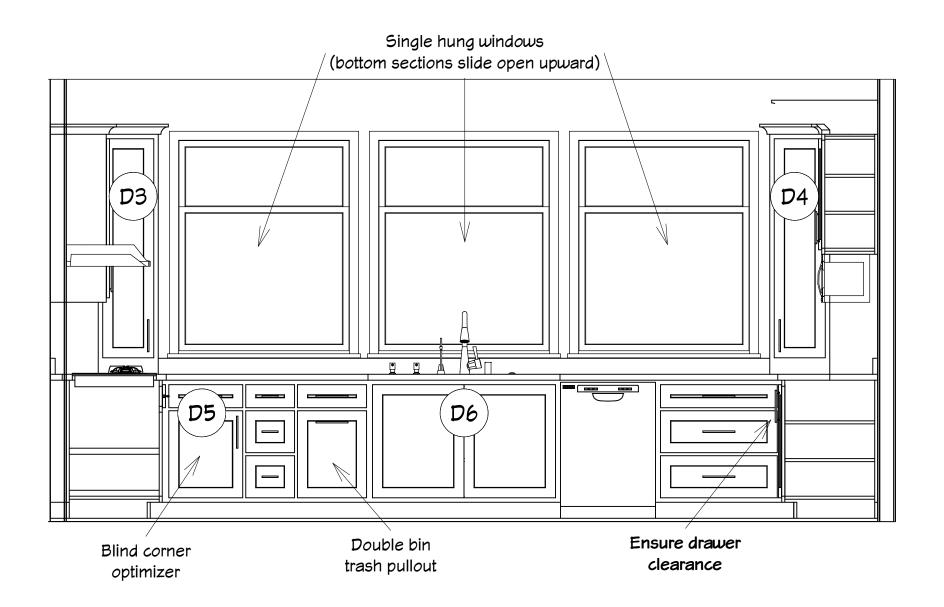

## Elevation 5

Elevation 6

Elevation 6

Elevation 7

Elevation 7

Elevation 8

## Blind corner hardware:

Rev-A-Shelf® model #5PSP-18-CR

Details 5 and 6

Blind corner hardware: Rev-A-Shelf® model #5207-CR

Details 7, 8, and 9