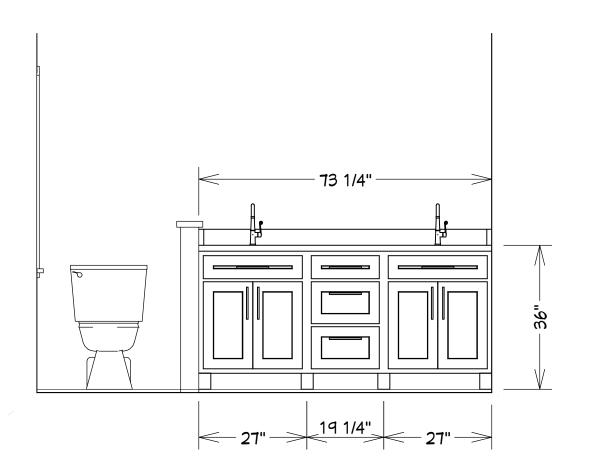

# Elevation 9

Elevation 11

# Freestanding units on square legs

Elevation 13

Elevation 13

3D Credenzaldisplay cabinet view

Detail 1