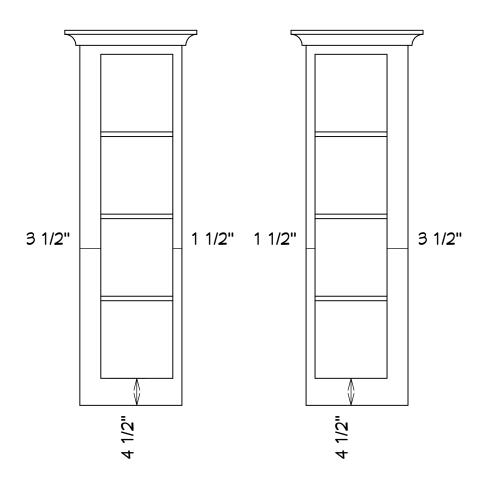

# Elevation 9

Elevation 11

# Freestanding units on square legs

Elevation 13

Elevation 13

3D Credenzaldisplay cabinet view

Detail 1