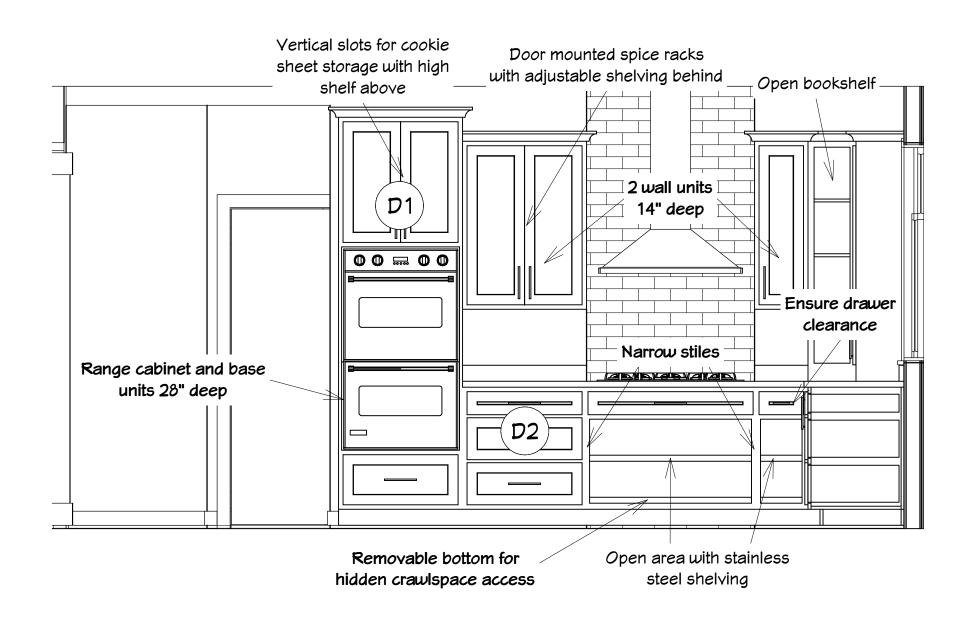

| 1   | 31 "       | 14 "    | 42 "     | MALL CABINET    | KITCHEN              |  |
| C37              | 1   | 32 "       | 12 "    | 54 "     | MALL CABINET    | KITCHEN              |  |
| C39              | 1   | 16 3/4 "   | 18 "    | 36 "     | BASE CABINET    | KITCHEN              |  |
| C40              | 1   | 14 1/4 "   | 15 "    | 36 "     | BASE CABINET    | KITCHEN              |  |
| C41              | 2   | 24 "       | 24 "    | 36 "     | BASE CABINET    | KITCHEN              |  |
| C42              | 1   | 48 "       | 24 "    | 36 "     | BASE CABINET    | KITCHEN              |  |







Living/Dining Room Cabinet Layout



Living/Dining Room Floorplan



Master Bathroom Cabinet Layout



Master Bathroom Floorplan



Elevation 1



Elevation 1



Elevation 2



Elevation 2



Elevation 3



Elevation 3



Elevation 4



Elevation 4



Elevation 5



## Elevation 5



Elevation 6



Elevation 6



Elevation 7



Elevation 7



Elevation 8



## Elevation 8



Elevation 9



Glass doors over shallow decorative cabinet with adjustable shelving

# Elevation 9



Elevation 11

# Freestanding units on square legs









Elevation 13



Elevation 13













3D Credenzaldisplay cabinet view



Detail 1

### STANDARD DRAWER BASE DETAIL

Unless otherwise noted, basic drawer base layout to be continuous throughout project. Top drawer opening to be 5" (other dimensions may vary to accommodate cabinet construction methods used



Detail 2



## Blind corner hardware:

Rev-A-Shelf® model #5PSP-18-CR



Details 5 and 6



Blind corner hardware: Rev-A-S