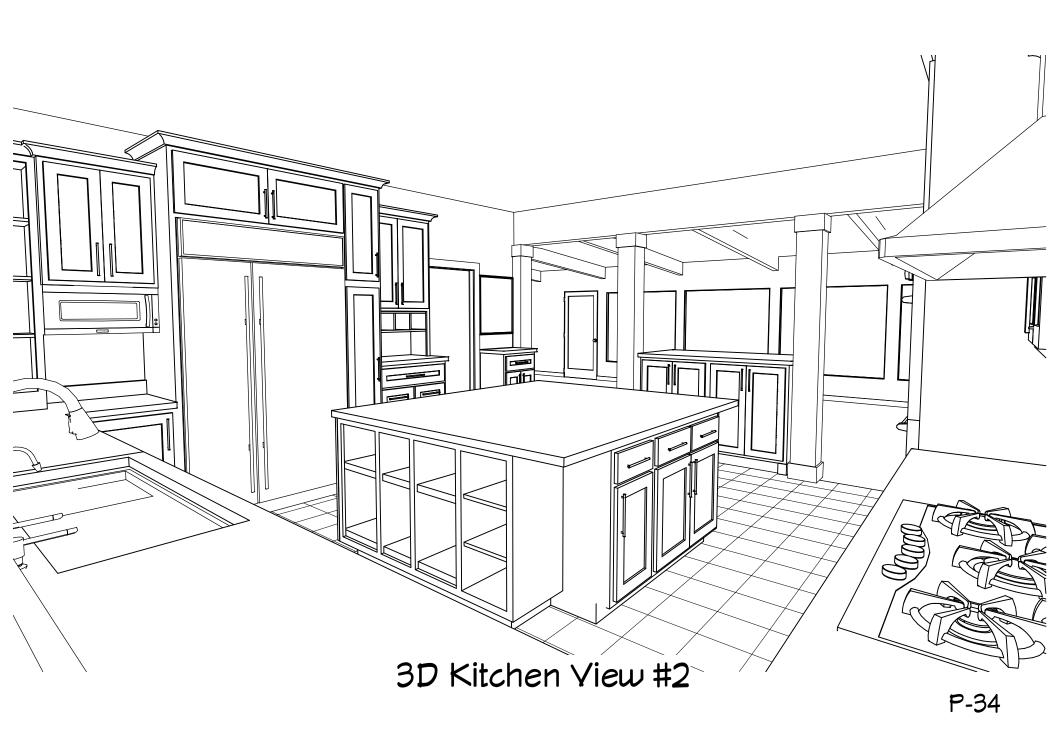

# Freestanding units on square legs

Elevation 13

Elevation 13

3D Credenzaldisplay cabinet view

Detail 1