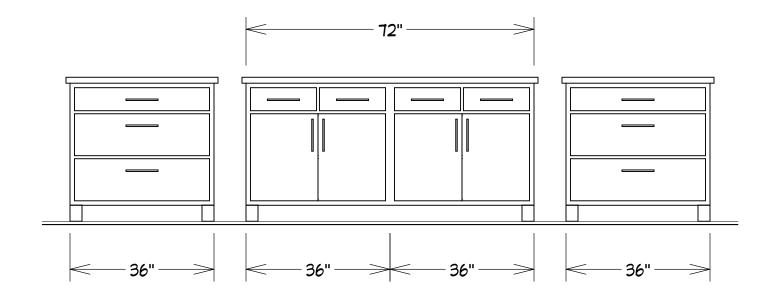

# Freestanding units on square legs

Elevation 13

Elevation 13

3D Credenzaldisplay cabinet view

Detail 1