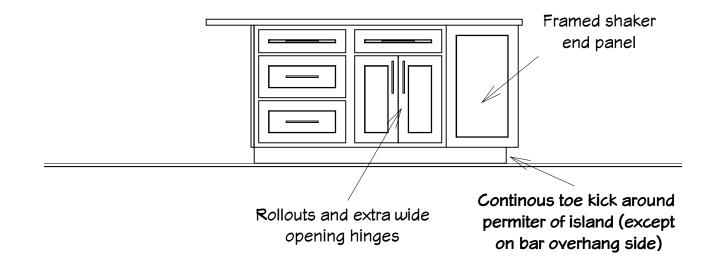

# Freestanding units on square legs

Elevation 13

Elevation 13

3D Credenzaldisplay cabinet view

Detail 1