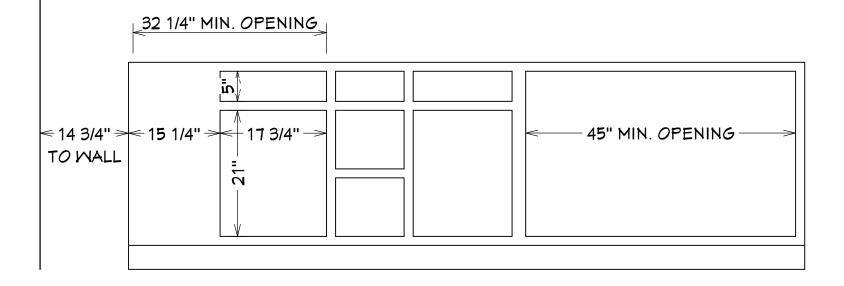

Living/Dining Room Cabinet Layout

Living/Dining Room Floorplan

Master Bathroom Cabinet Layout

Master Bathroom Floorplan

Elevation 1

Elevation 1

Elevation 2

Elevation 2