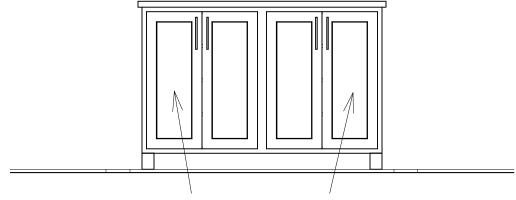

# Freestanding units on square legs

Elevation 13

Elevation 13

3D Credenzaldisplay cabinet view

Detail 1