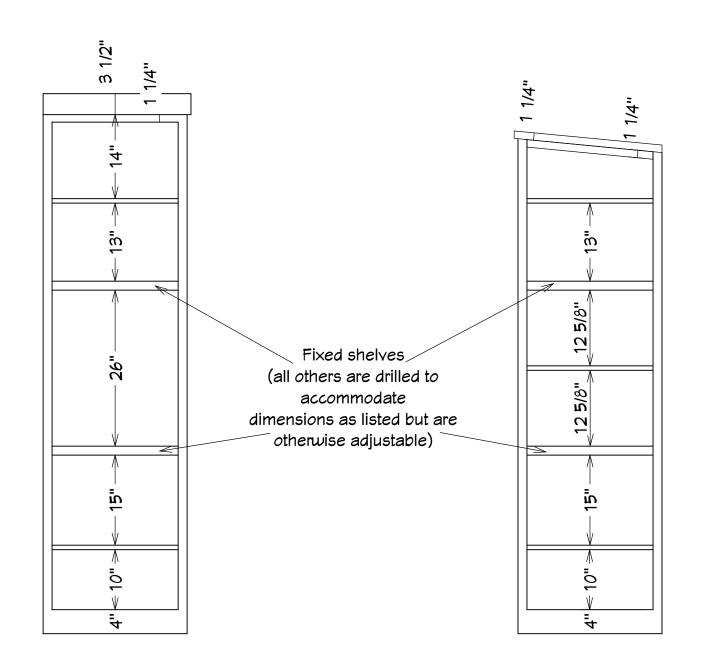

# Freestanding units on square legs

Elevation 13

Elevation 13

3D Credenzaldisplay cabinet view

Detail 1