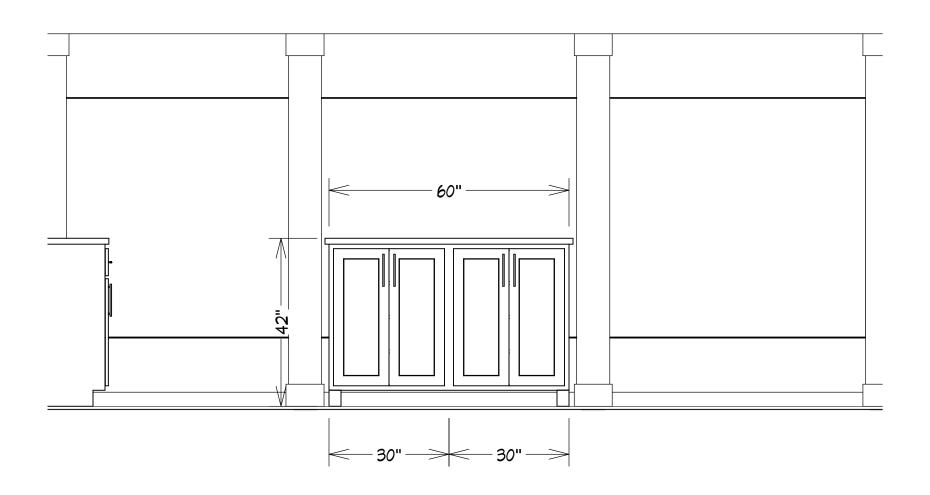

# Freestanding units on square legs

Elevation 13

Elevation 13

3D Credenzaldisplay cabinet view

Detail 1