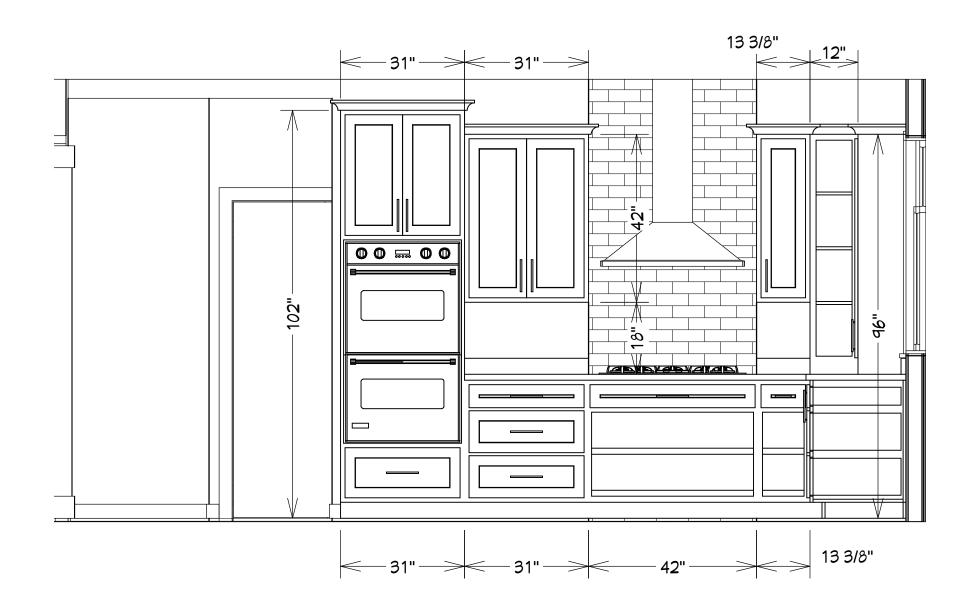

|
| C36              | 1   | 31 "       | 14 "    | 42 "     | MALL CABINET    | KITCHEN              |  |
| C37              | 1   | 32 "       | 12 "    | 54 "     | MALL CABINET    | KITCHEN              |  |
| C39              | 1   | 16 3/4 "   | 18 "    | 36 "     | BASE CABINET    | KITCHEN              |  |
| C40              | 1   | 14 1/4 "   | 15 "    | 36 "     | BASE CABINET    | KITCHEN              |  |
| C41              | 2   | 24 "       | 24 "    | 36 "     | BASE CABINET    | KITCHEN              |  |
| C42              | 1   | 48 "       | 24 "    | 36 "     | BASE CABINET    | KITCHEN              |  |







Living/Dining Room Cabinet Layout



Living/Dining Room Floorplan



Master Bathroom Cabinet Layout



Master Bathroom Floorplan



Elevation 1



Elevation 1



Elevation 2



Elevation 2



Elevation 3



Elevation 3



Elevation 4



Elevation 4



Elevation 5



## Elevation 5



Elevation 6



Elevation 6



Elevation 7



Elevation 7



Elevation 8



## Elevation 8



Elevation 9



Glass doors over shallow decorative cabinet with adjustable shelving

# Elevation 9



Elevation 11

# Freestanding units on square legs









Elevation 13



Elevation 13













3D Credenzaldisplay cabinet view



Detail 1

### STANDARD DRAWER BASE DETAIL

Unless otherwise noted, basic drawer base layout to be continuous throughout project. Top drawer opening to be 5" (other dimensions may vary to accommodate cabinet construction methods used



Detail 2



## Blind corner hardware:

Rev-A-Shelf® model #5PSP-18-CR



Details 5 and 6



Blind corner ha