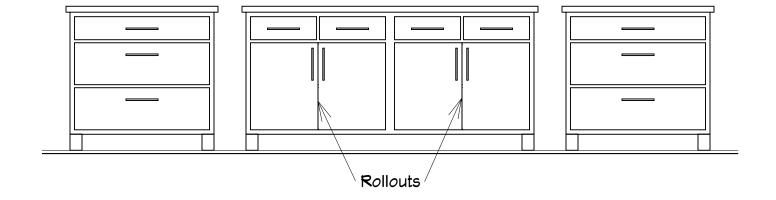

## Blind corner hardware:

Rev-A-Shelf® model #5PSP-18-CR

Details 5 and 6

Blind corner hardware: Rev-A-Shelf® model #5207-CR

Details 7, 8, and 9