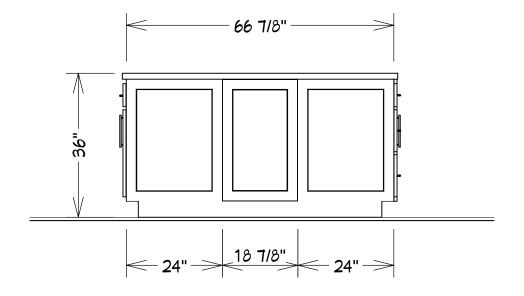

# Elevation 9

Elevation 11

# Freestanding units on square legs

Elevation 13

Elevation 13

3D Credenzaldisplay cabinet view

Detail 1