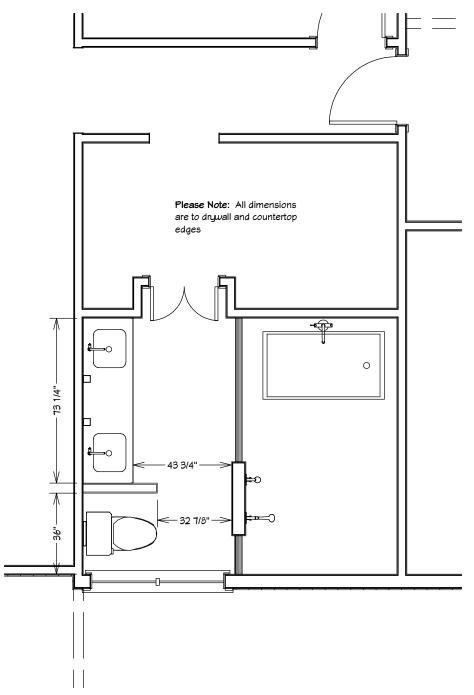

Living/Dining Room Cabinet Layout

Living/Dining Room Floorplan

Master Bathroom Cabinet Layout

Master Bathroom Floorplan

Elevation 1

Elevation 1

Elevation 2

Elevation 2