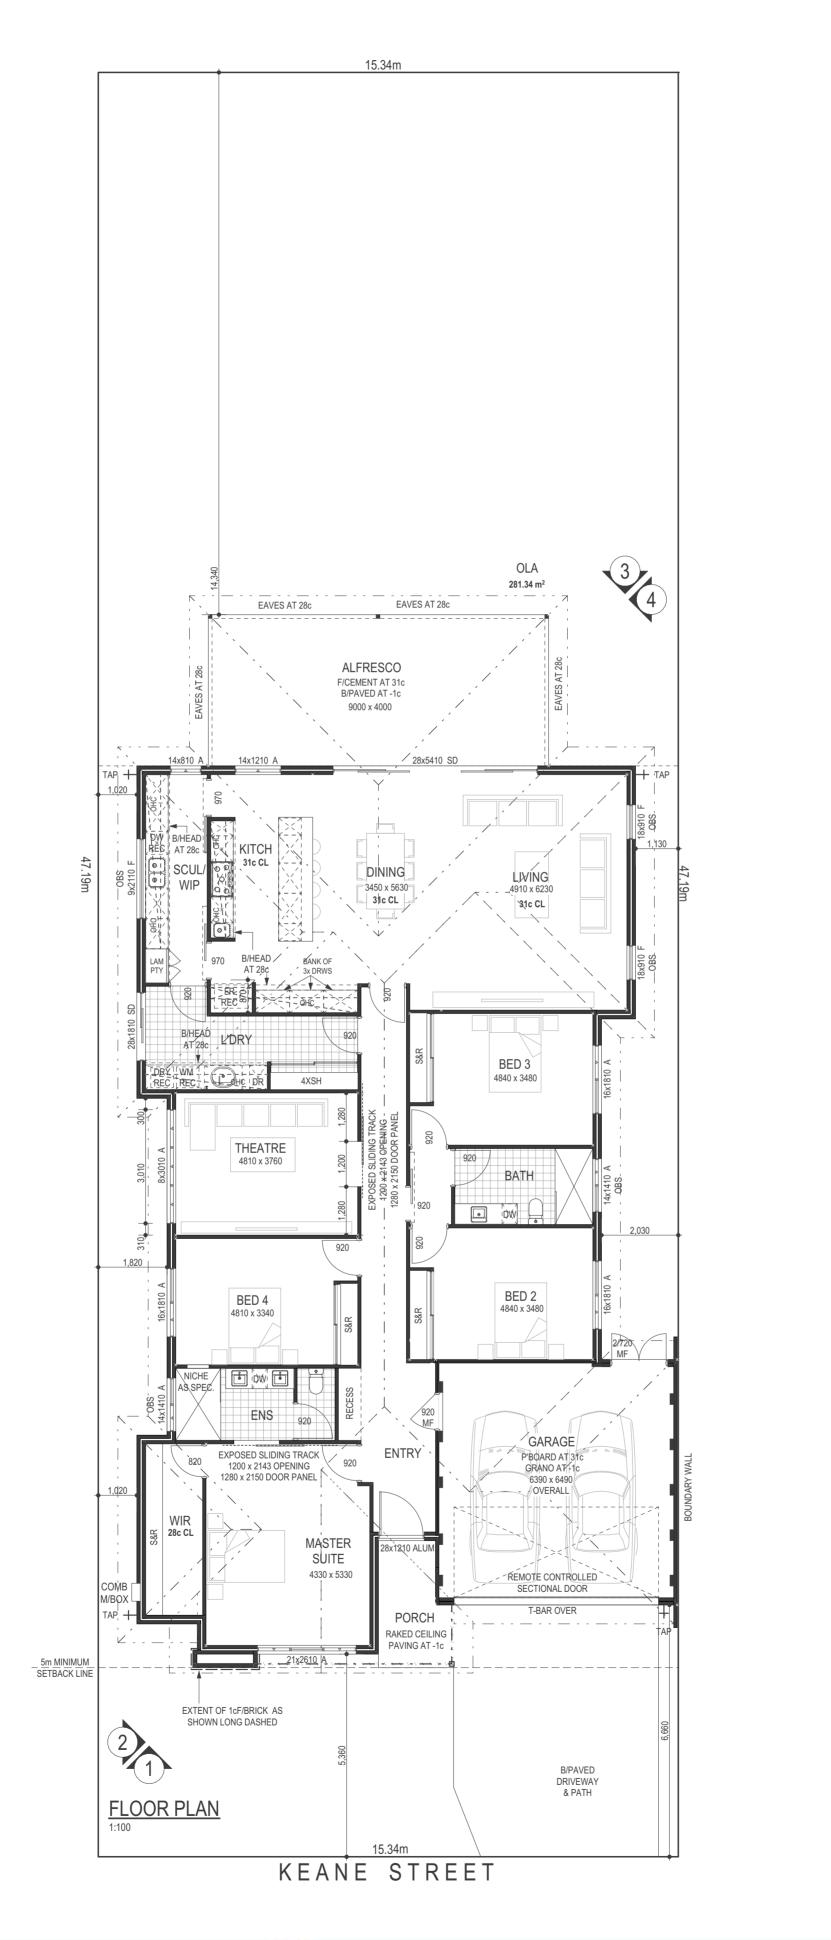

— Building better homes since 1903. —

| Plunkett<br>Homes | 34 Burton Street<br>Cannington 6107<br>9366 000<br>plunketthomes.com.au<br>BC 7995 | Proposed "Booth" Residence © E & OE   41 Keane Street Wembley Job N°: 303528   Drawn By: PM Date: 28 Nov 2023   Amendment 6 By: ST Date: 14 Feb 2024 | CLIENT:<br>CLIENT:<br>DATE: |
|-------------------|------------------------------------------------------------------------------------|------------------------------------------------------------------------------------------------------------------------------------------------------|-----------------------------|
|                   | BC 7995<br>ABN: 98 009 250 373                                                     |                                                                                                                                                      |                             |