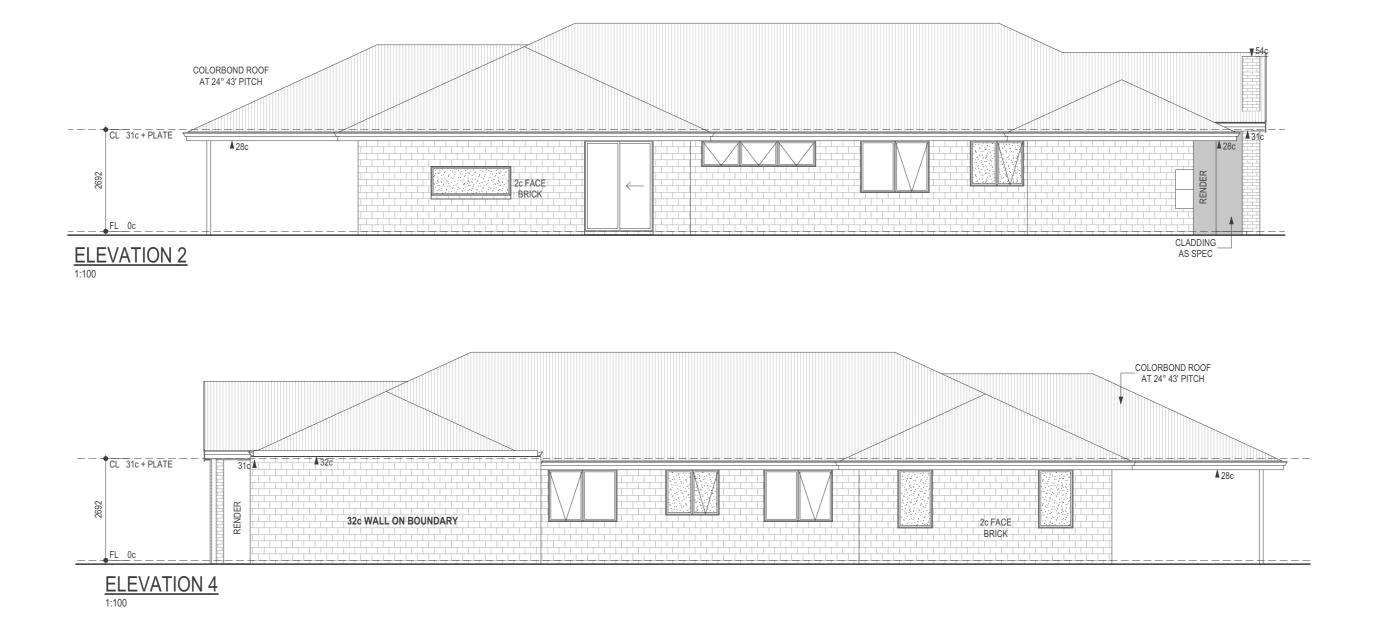

----------------|------------------------------------------------------------------------------------------------------------------------------------------------------------------|--------|-----------------------------|
|-------------------|-----------------------------------------------------------------------------------------------------------|------------------------------------------------------------------------------------------------------------------------------------------------------------------|--------|-----------------------------|

© COPYRIGHT - THIS HOUSE DESIGN REMAINS THE SOLE PROPERTY OF THE JWH GROUP AND SHOULD NOT BE USED, ALTERED OR DISTRIBUTED WITHOUT THE WRITTEN ASSIGNMENT OR LICENSE BY THE BUILDER TO THE NOMINATED PARTIES

- Building better homes since 1903. ----



| Plunkett<br>Homes | 34 Burton Street<br>Cannington 6107<br>9366 000<br>plunketthomes.com.au<br>BC 7995 | Proposed "Booth" Residence © E & OE   41 Keane Street Wembley Job N°: 303528   Drawn By: PM Date: 28 Nov 2023   Amendment 6 By: ST Date: 14 Feb 2024 | CLIENT:<br>CLIENT:<br>DATE: |
|-------------------|------------------------------------------------------------------------------------|------------------------------------------------------------------------------------------------------------------------------------------------------|-----------------------------|
|                   | ABN: 98 009 250 373                                                                |