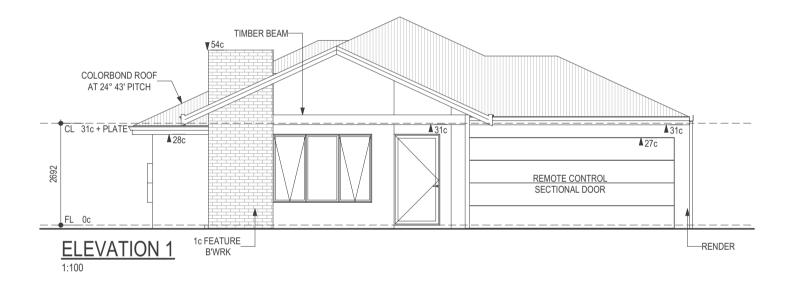

- Building better homes since 1903. ----

| Plunkett<br>Homes | 34 Burton Street<br>Cannington 6107<br>9366 000<br>plunketthomes.com.au<br>BC 7995 | Proposed "Booth" Residence © E & OE   41 Keane Street Wembley Job N°: 303528   Drawn By: PM Date: 28 Nov 2023   Amendment 6 By: ST Date: 14 Feb 2024 | CLIENT:<br>CLIENT:<br>DATE: |
|-------------------|------------------------------------------------------------------------------------|------------------------------------------------------------------------------------------------------------------------------------------------------|-----------------------------|
|                   | ABN: 98 009 250 373                                                                |                                                                                                                                                      |                             |