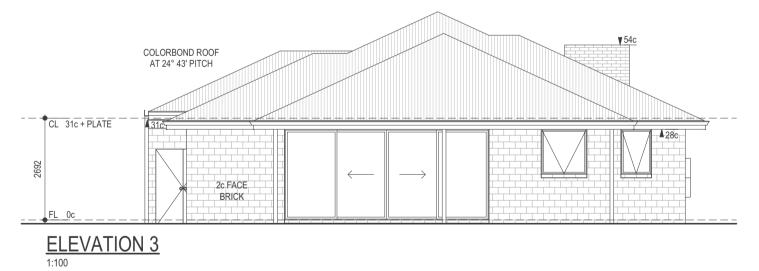

----------------------------------------------------------------------------------|------------------------------------------------------------------------------------------------------------------------------------------------------|-----------------------------|
|                   | BC 7995<br>ABN: 98 009 250 373                                                     |                                                                                                                                                      |                             |

© COPYRIGHT - THIS HOUSE DESIGN REMAINS THE SOLE PROPERTY OF THE JWH GROUP AND SHOULD NOT BE USED, ALTERED OR DISTRIBUTED WITHOUT THE WRITTEN ASSIGNMENT OR LICENSE BY THE BUILDER TO THE NOMINATED PARTIES

Building better homes since 1903. —







| Plunkett<br>Homes | 34 Burton Street<br>Cannington 6107<br>9366 000<br>plunketthomes.com.au<br>BC 7995<br>ABN: 98 009 250 373 | Proposed "Booth" Residence ©<br>41 Keane Street Wembley<br>Consultant: Michael Lazzaro<br>Drawn By: PM Date: 28 Nov 2023<br>Amendment 6 By: ST Date: 14 Feb 2024 | E & OE | CLIENT:<br>CLIENT:<br>DATE: |
|-------------------|-----------------------------------------------------------------------------------------------------------|------------------------------------------------------------------------------------------------------------------------------------------------------------------|--------|-----------------------------|
|-------------------|-----------------------------------------------------------------------------------------------------------|-----