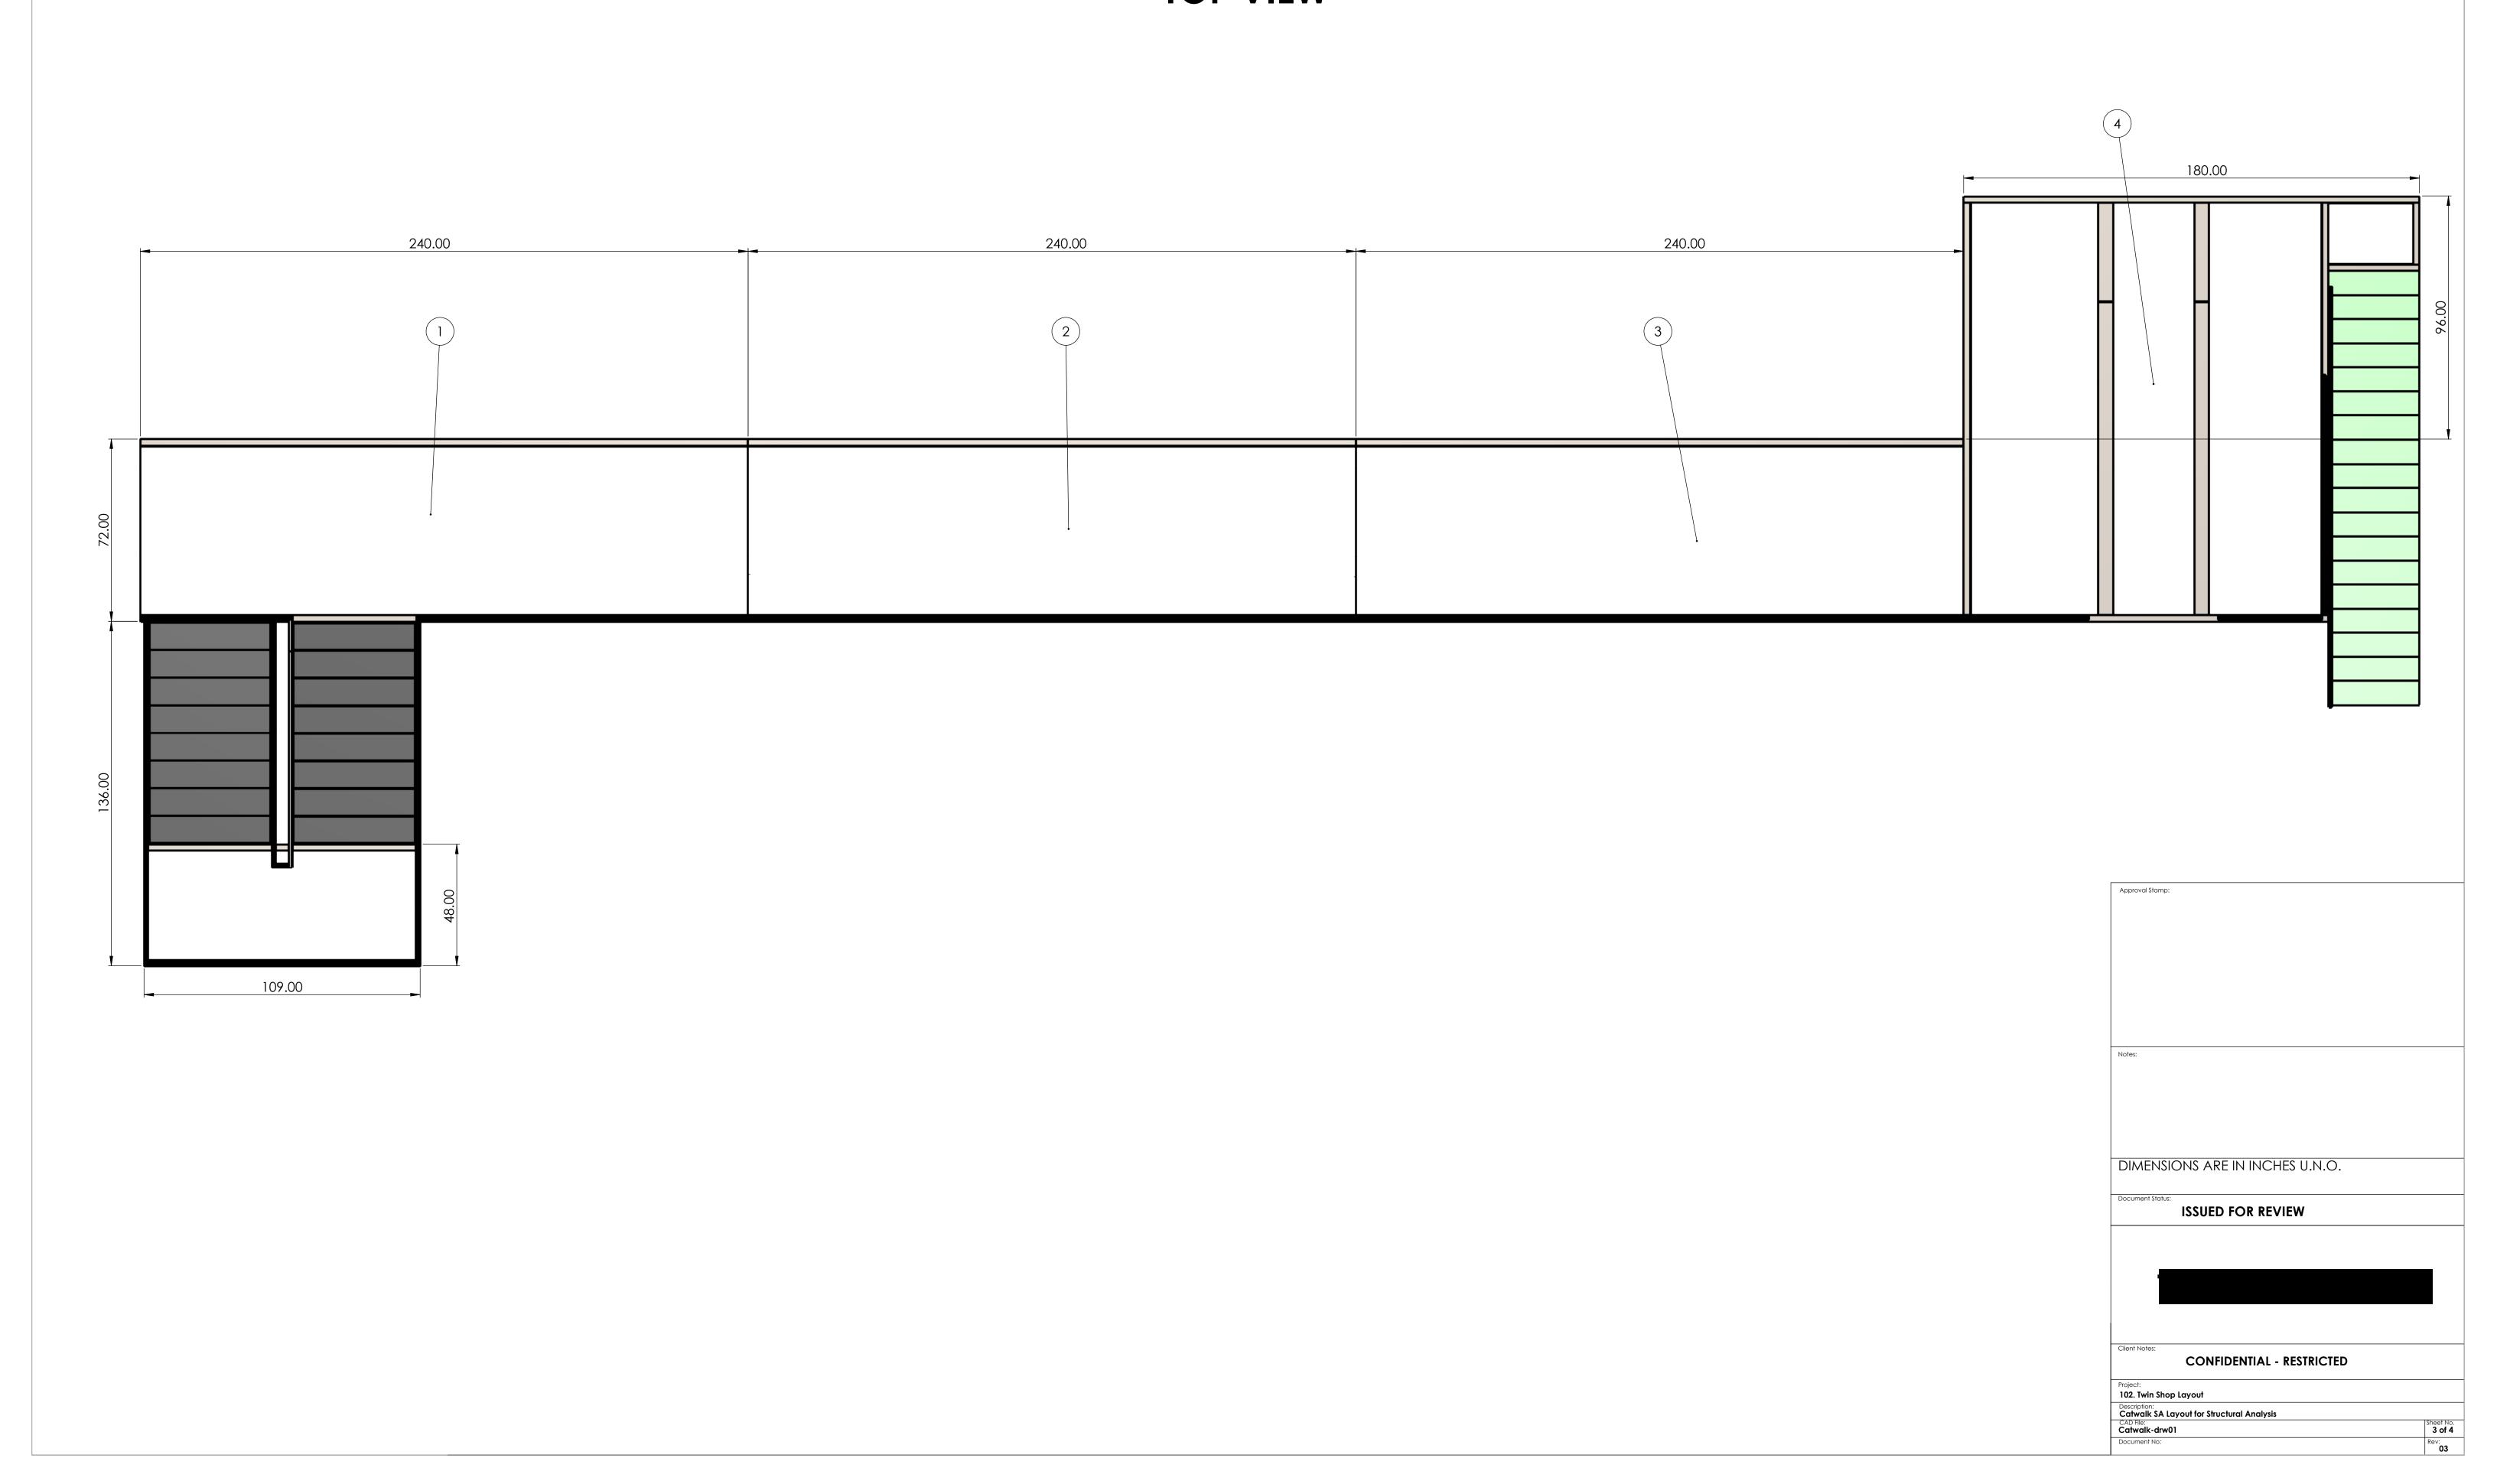

|
| 3        | 20' Catwalk       | 20' Catwalk Right         | 1   |
| 4        | BULK GAS CATWALK  | Bulk Gas Catwalk SA       | 1   |
| 5        | 4x4 Vert Supports | HSS 4x4x0.25 in. Assembly | 10  |
| 6        | South Stairs      | South Stairs              | 1   |



Approval Stamp:

DIMENSIONS ARE IN INCHES U.N.O.

Occument Status:

ISSUED FOR REVIEW



REV. DESCRIPTION BY CHKD DATE

O1 Initial Release JW 2020-02-19

South Stair detailed design added

O3 Revised South Stair. Revised HSS connection joint

Project:

102. Twin Shop Lo

Catwalk SA Layo

Catwalk SA Layo

Catwalk-drw01

Document No:

Client Notes:

CONFIDENTIAL - RESTRICTED

Project:
102. Twin Shop Layout

Description:
Catwalk SA Layout for Structural Analysis

Sheet No. 1 of 4



## CATWALK GENERAL ARRANGEMENT TOP VIEW



## CATWALK GENERAL ARRANGEMENT SIDE VIEW ONLY MAIN CATWALK AND SOUTH STAIRS SHOWN (BULK GAS CATWALK AND NORTH STAIRS HIDDEN)