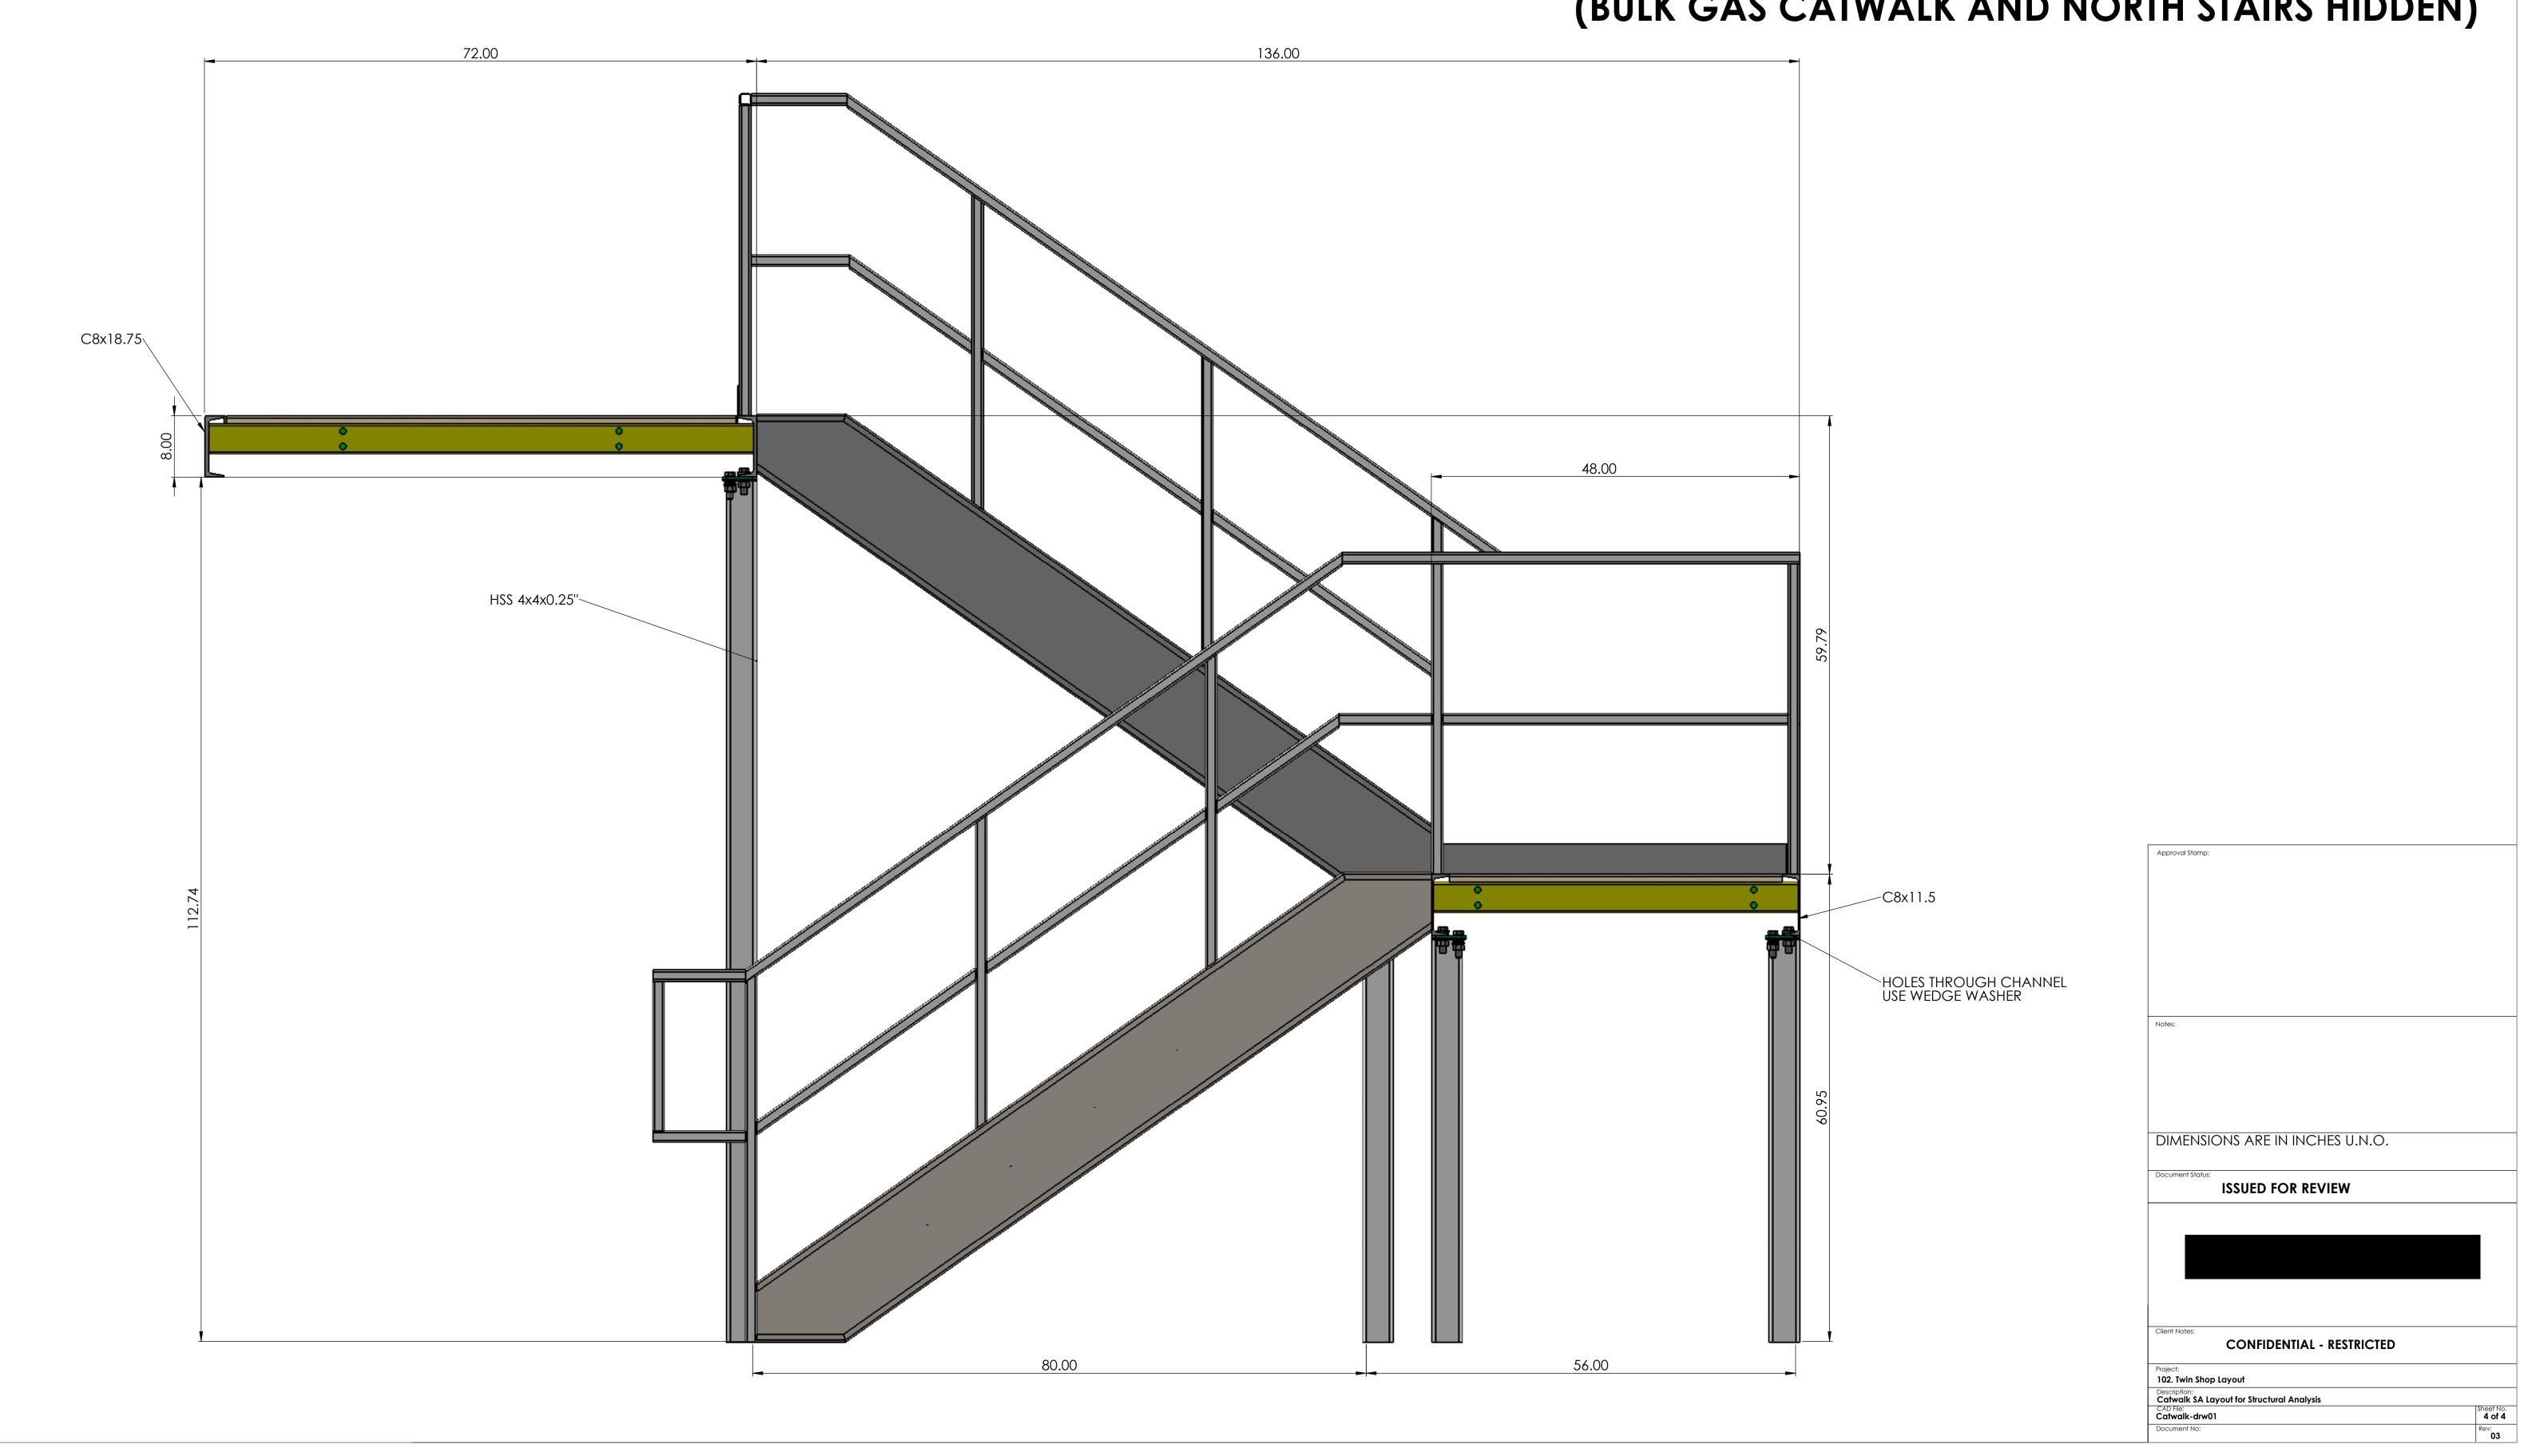

## CATWALK GENERAL ARRANGEMENT SIDE VIEW ONLY MAIN CATWALK AND SOUTH STAIRS SHOWN (BULK GAS CATWALK AND NORTH STAIRS HIDDEN)