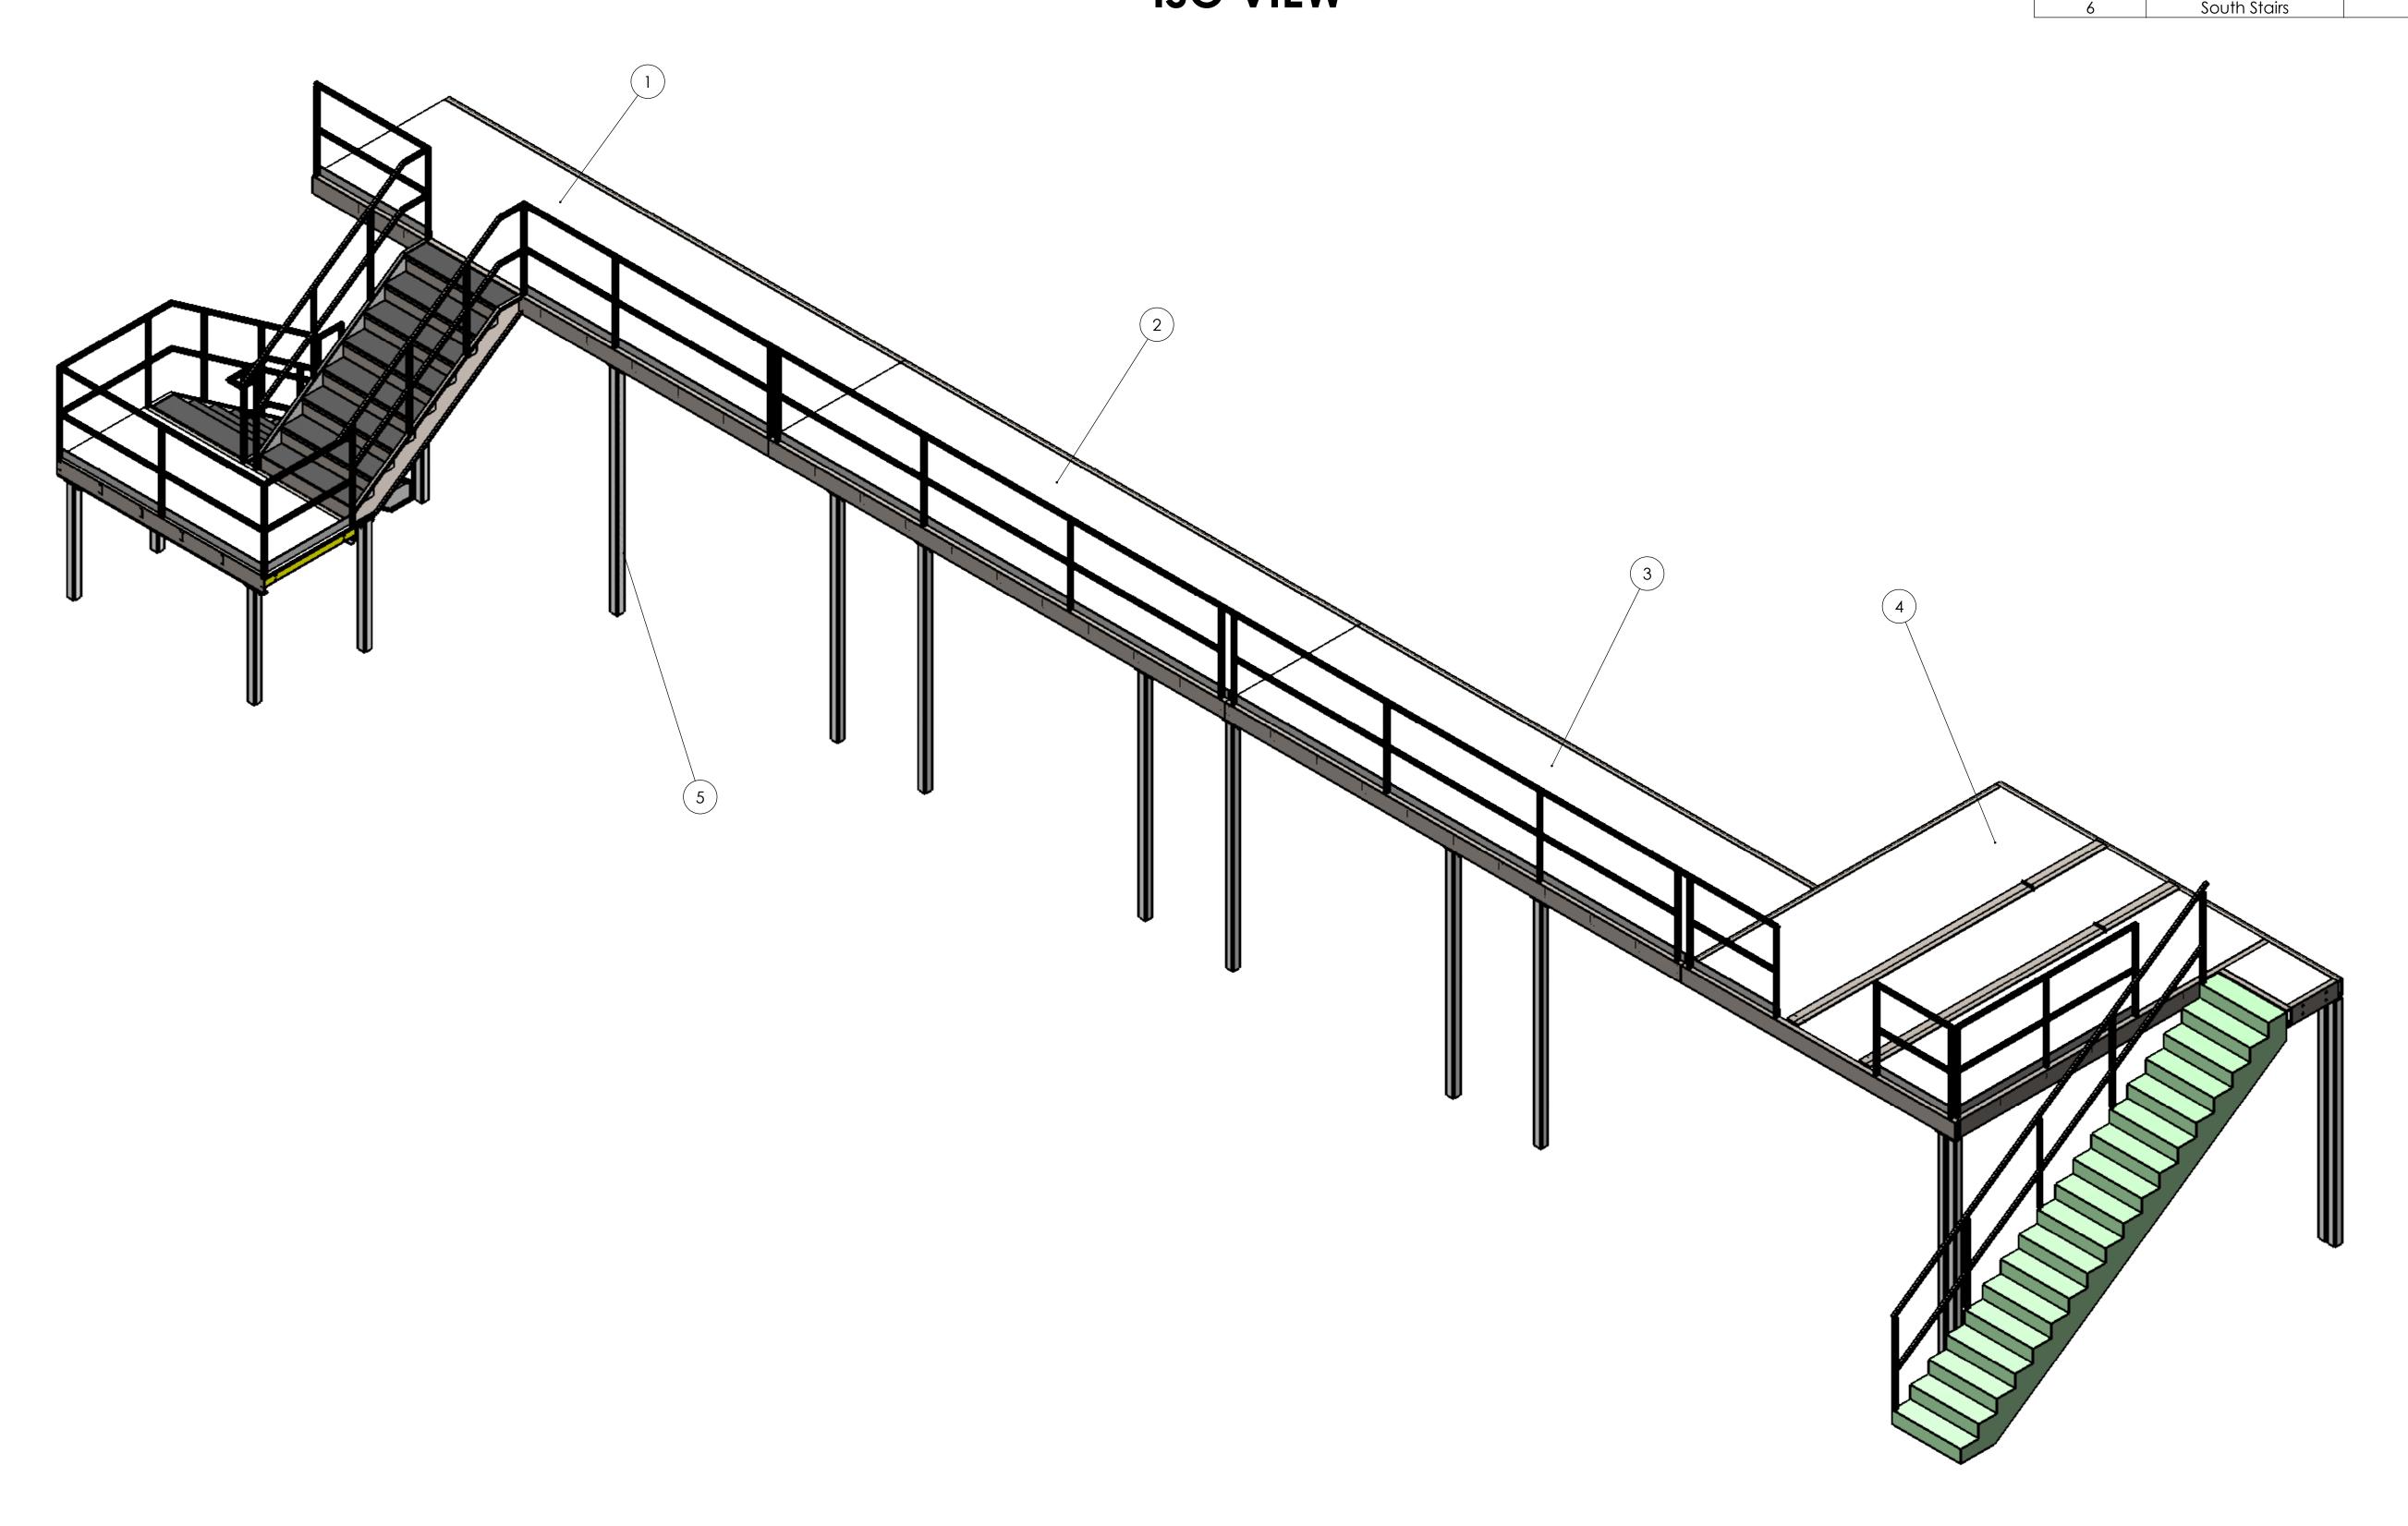

## CATWALK GENERAL ARRANGEMENT ISO VIEW

| ITEM NO. | PART NUMBER       | DESCRIPTION               | QTY |
|----------|-------------------|---------------------------|-----|
| 1        | 20' Catwalk       | 20' Catwalk South Stair   | 1   |
| 2        | 20' Catwalk       | 20' Catwalk Mid           | 1   |
| 3        | 20' Catwalk       | 20' Catwalk Right         | 1   |
| 4        | BULK GAS CATWALK  | Bulk Gas Catwalk SA       | 1   |
| 5        | 4x4 Vert Supports | HSS 4x4x0.25 in. Assembly | 10  |
| 6        | South Stairs      | South Stairs              | 1   |