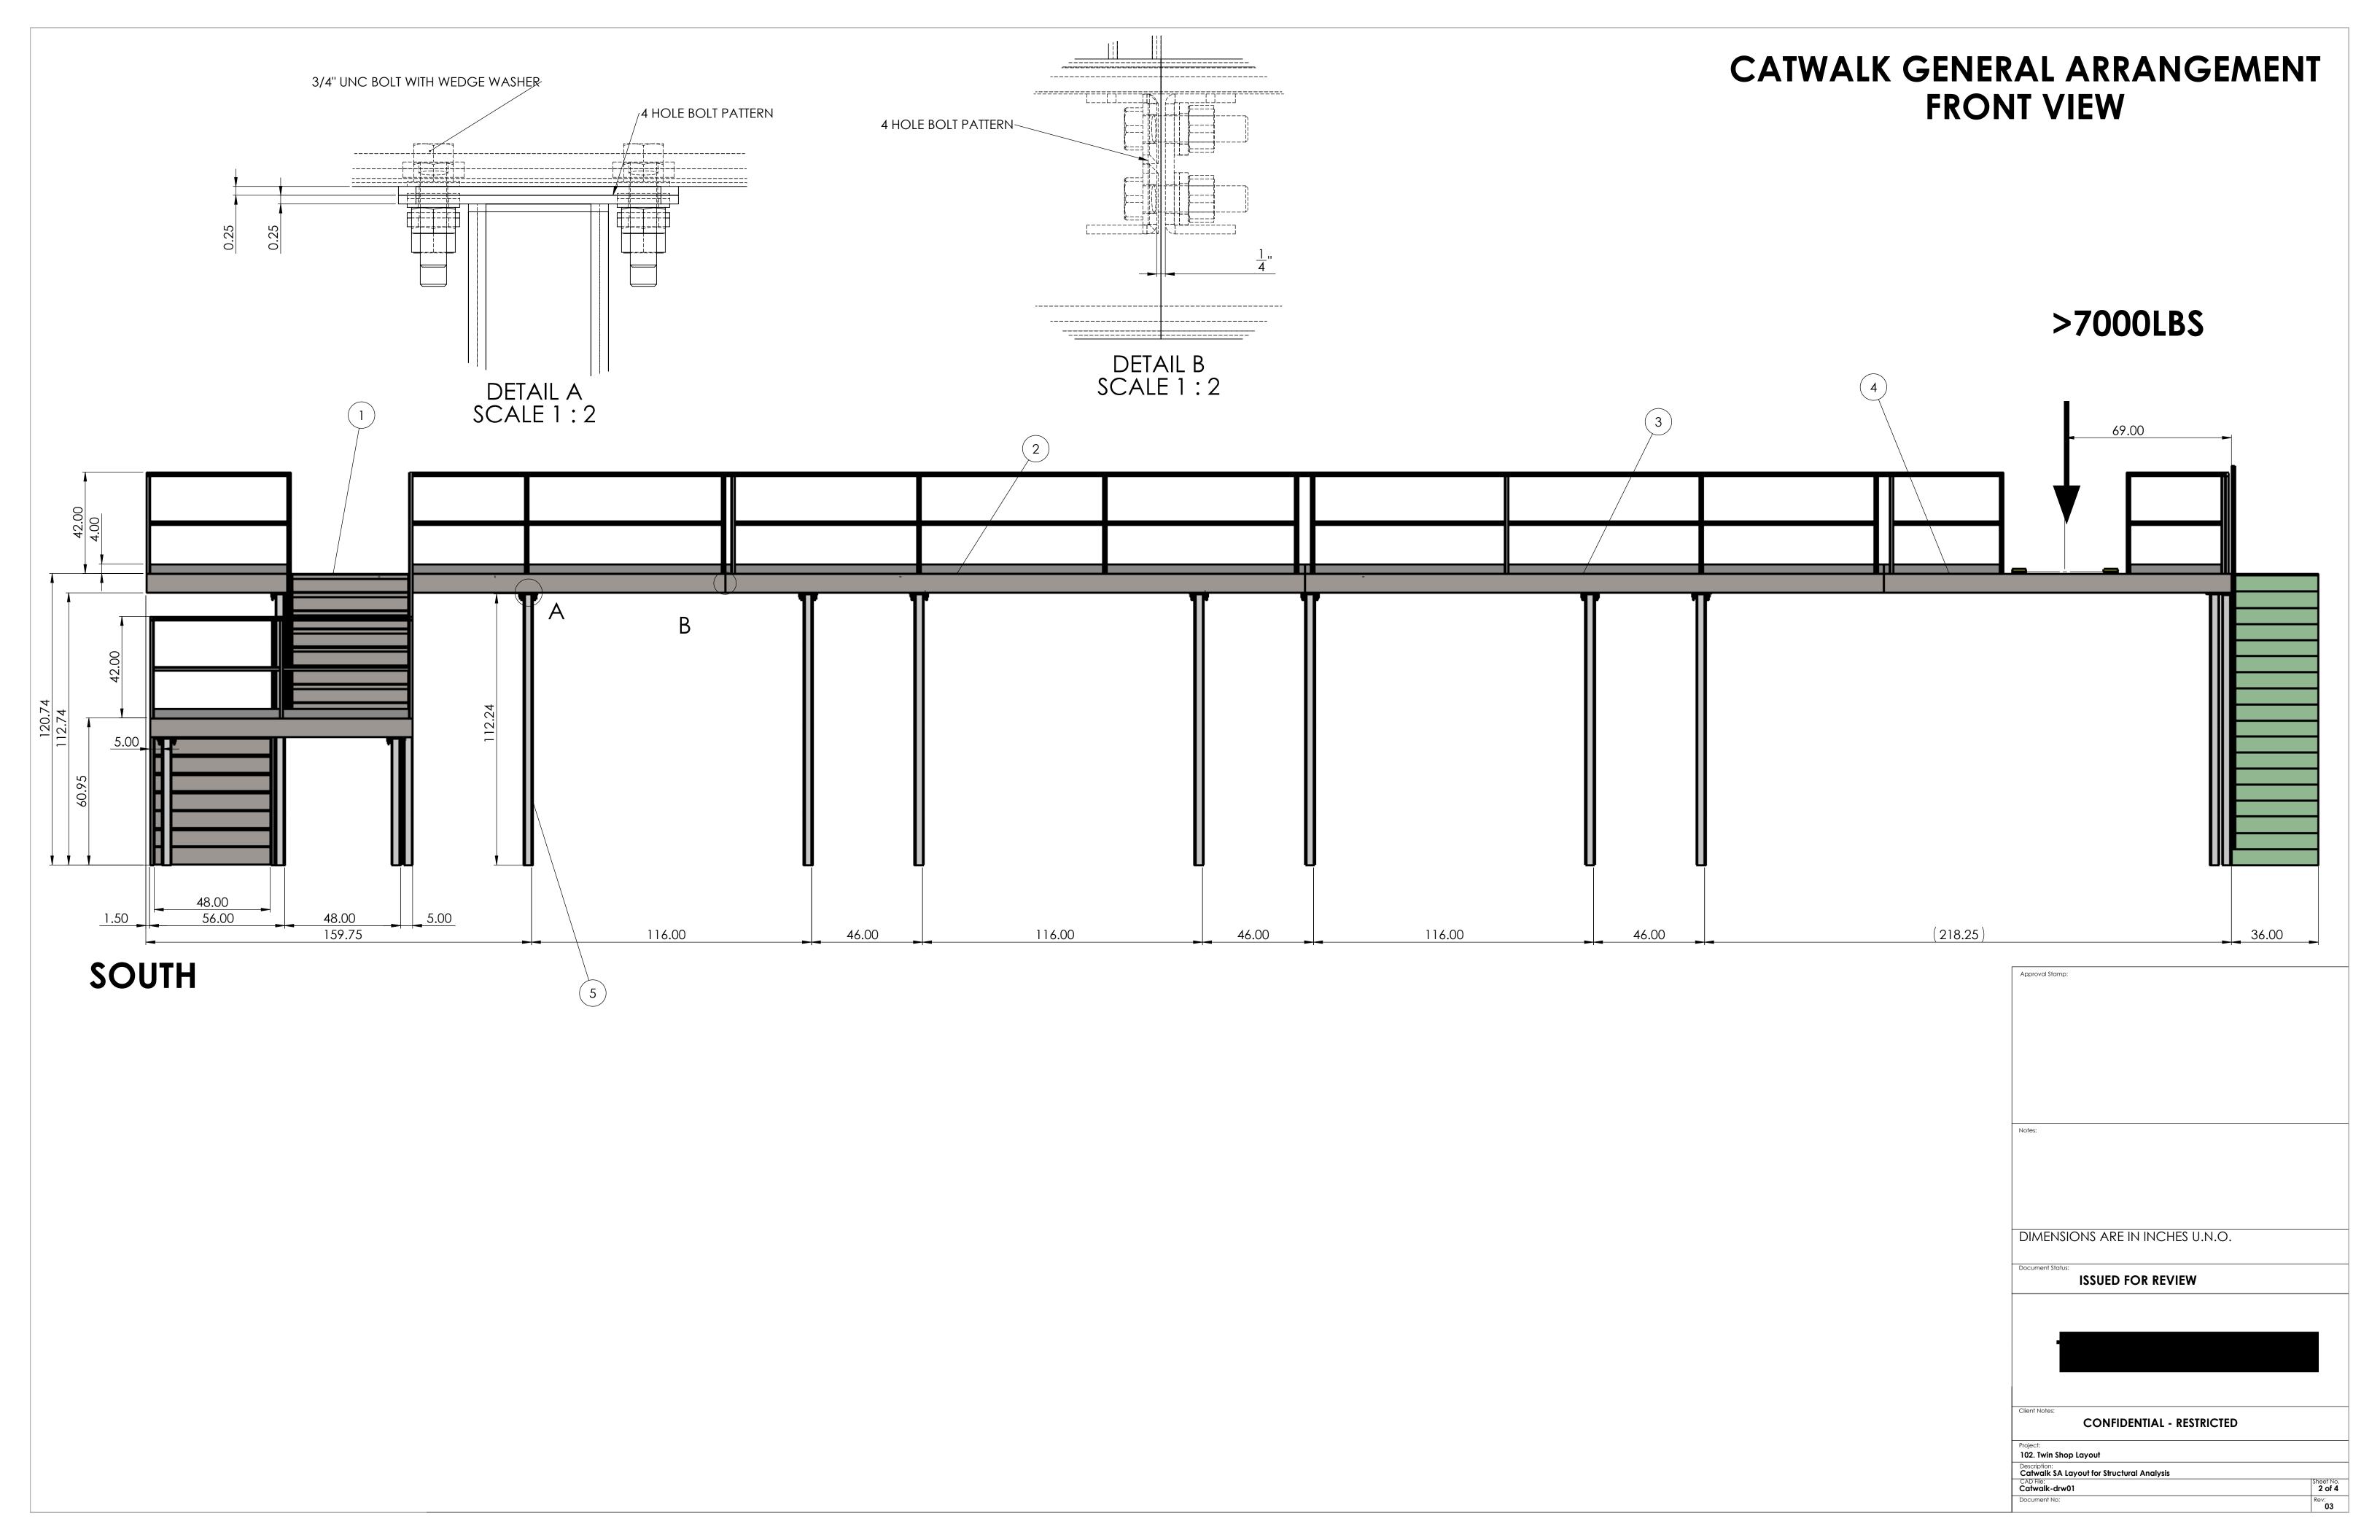

alk       | 20' Catwalk Mid           | 1   |
| 3        | 20' Catwalk       | 20' Catwalk Right         | 1   |
| 4        | BULK GAS CATWALK  | Bulk Gas Catwalk SA       | 1   |
| 5        | 4x4 Vert Supports | HSS 4x4x0.25 in. Assembly | 10  |
| 6        | South Stairs      | South Stairs              | 1   |



Approval Stamp:

DIMENSIONS ARE IN INCHES U.N.O.

Occument Status:

ISSUED FOR REVIEW



REV. DESCRIPTION BY CHKD DATE

O1 Initial Release JW 2020-02-19

South Stair detailed design added

O3 Revised South Stair. Revised HSS connection joint

Project:

102. Twin Shop Lo

Catwalk SA Layo

Catwalk SA Layo

Catwalk-drw01

Document No:

Client Notes:

CONFIDENTIAL - RESTRICTED

Project:
102. Twin Shop Layout

Description:
Catwalk SA Layout for Structural Analysis

Sheet No. 1 of 4



## CATWALK GENERAL ARRANGEMENT TOP VIEW



## CATWALK GENERAL ARRANGEMENT SIDE VIEW ONLY MAIN CATWALK AND SOUTH STAIRS SHOWN (BULK GAS CATWALK AND NORTH STAIRS HIDDEN)