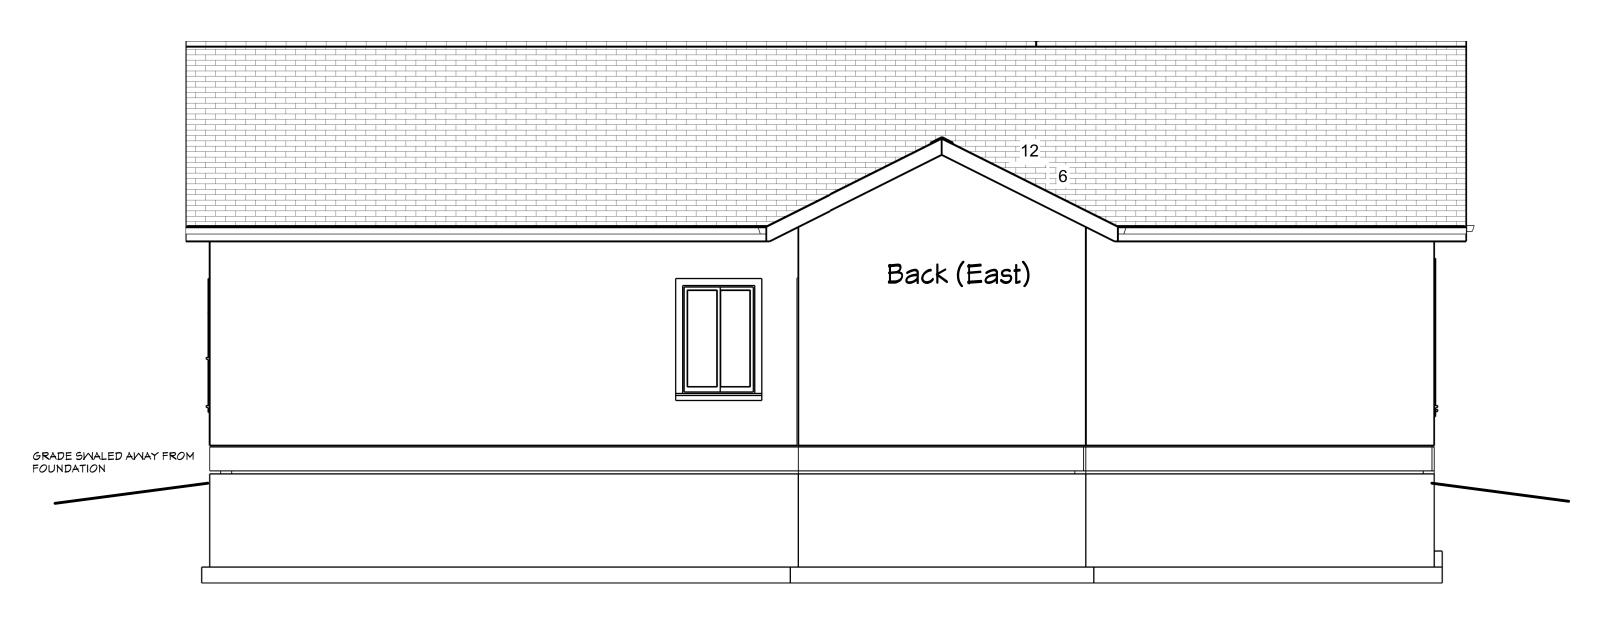

## ELEVATIONS

ELEVATIONS

| ADDITION TO JASON AND JAMIE SMITH RESIDENCE                     | 6909 JUANITA ST, COLORADO SPRINGS, CO 80908 | SCHEDULE # 52082-24-006 |
|-----------------------------------------------------------------|---------------------------------------------|-------------------------|
| DATE<br>3/10/2019<br>PAGE<br>3<br>OF<br>4<br>SCALE<br>1/4" = 1' |                                             |                         |