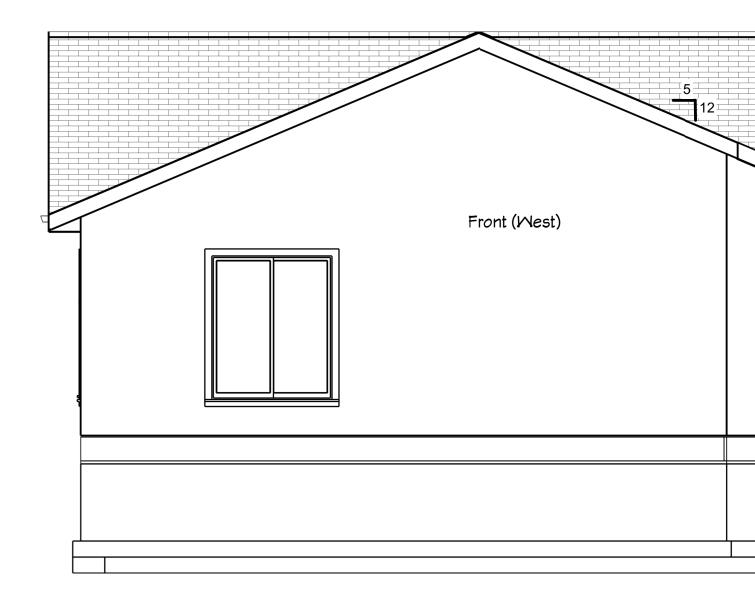

## ELEVATIONS

ELEVATIONS

| ADDITION TO JASON AND JAMIE SMITH RESIDENCE                     | 6909 JUANITA ST, COLORADO SPRINGS, CO 80908 | SCHEDULE # 52082-24-006 |
|-----------------------------------------------------------------|---------------------------------------------|-------------------------|
| DATE<br>3/10/2019<br>PAGE<br>3<br>OF<br>4<br>SCALE<br>1/4" = 1' |                                             |                         |