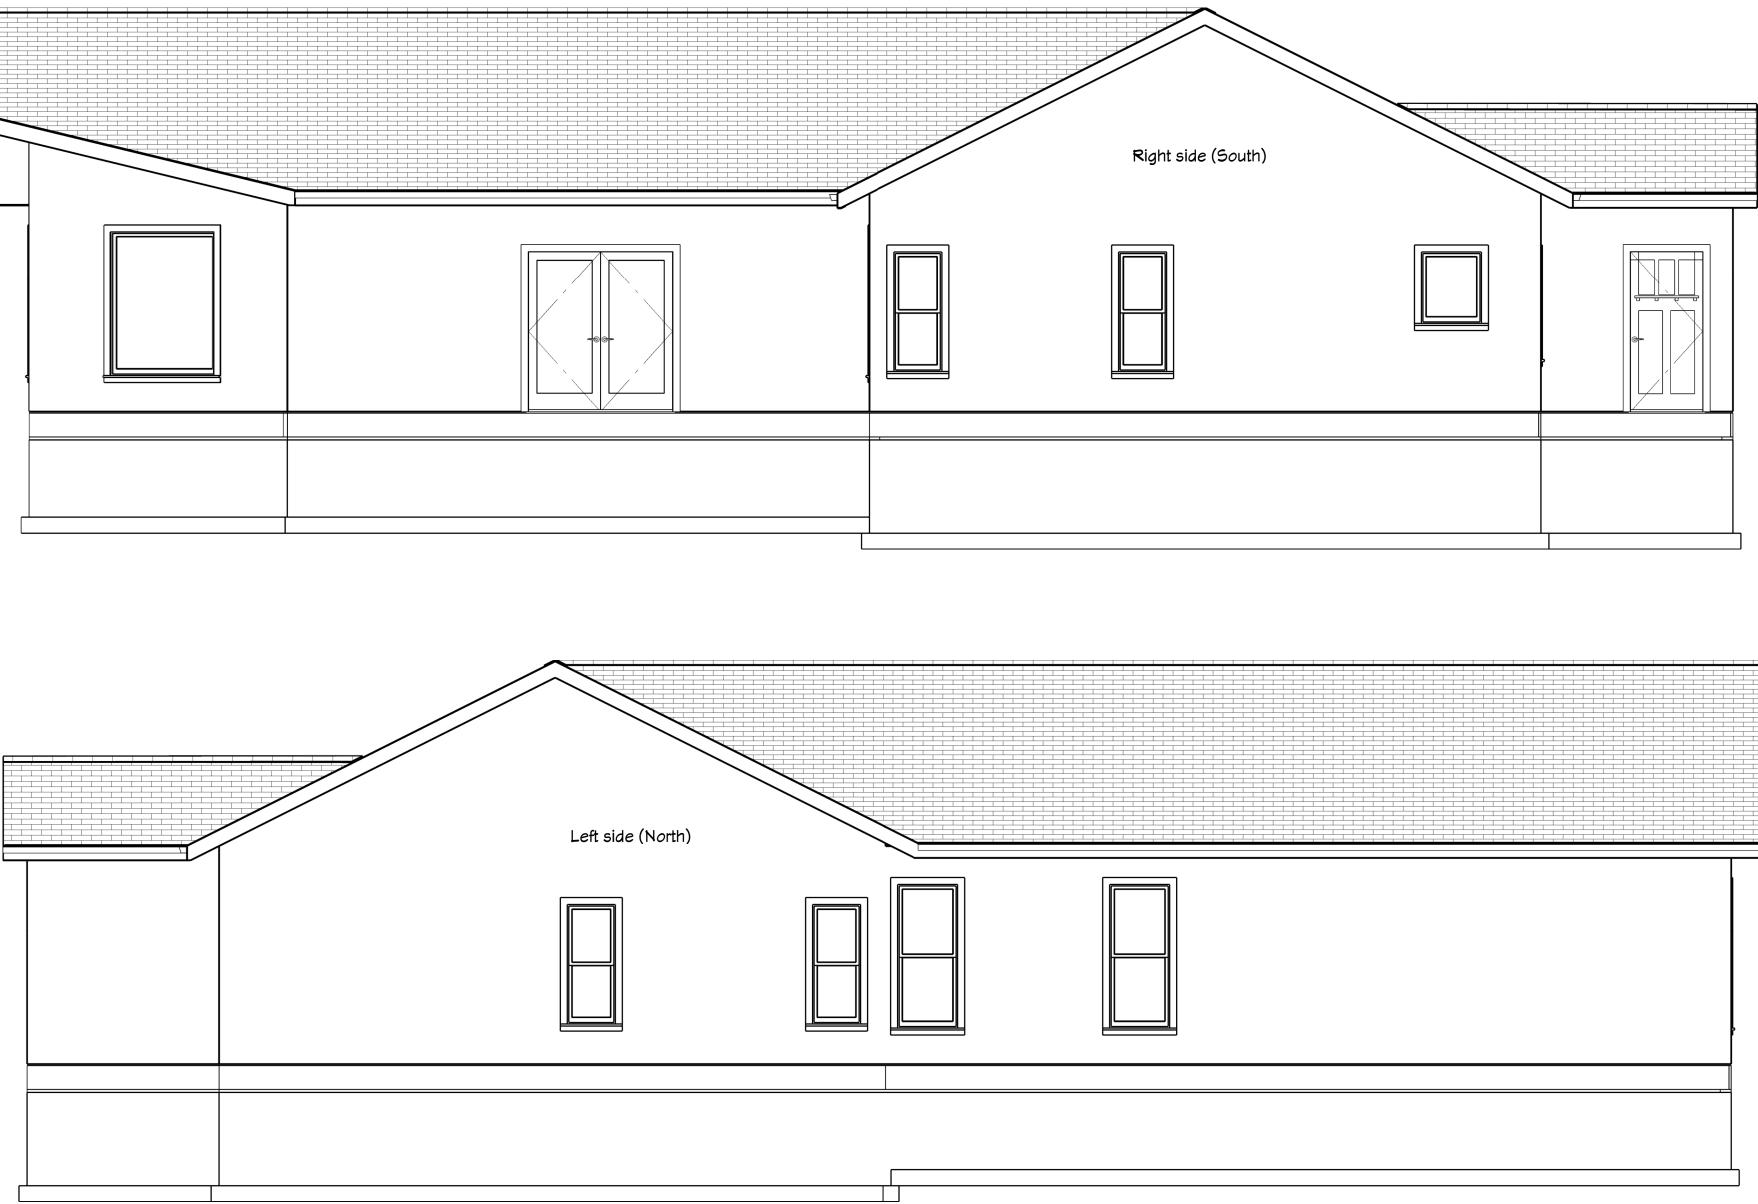

## ELEVATIONS

ELEVATIONS

| ADDITION TO JASON AND JAMIE SMITH RESIDENCE                     | 6909 JUANITA ST, COLORADO SPRINGS, CO 80908 | SCHEDULE # 52082-24-006 |
|-----------------------------------------------------------------|---------------------------------------------|-------------------------|
| DATE<br>3/10/2019<br>PAGE<br>3<br>OF<br>4<br>SCALE<br>1/4" = 1' |                                             |                         |