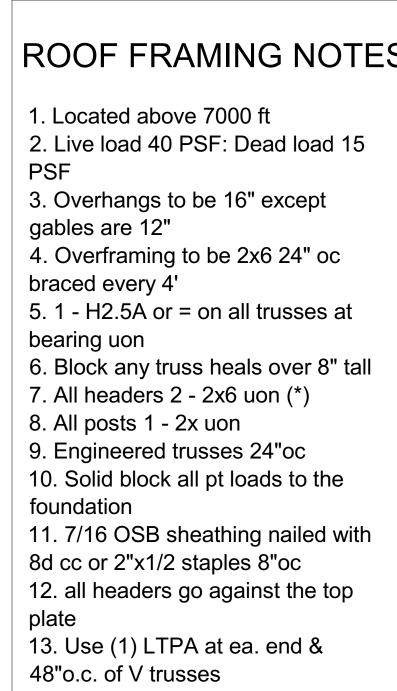

11. All electric circuits shall be according to current NEC

13. Provide roof vents @ 1/300 sq.ft. of roof. Place 1/2 of vents in upper 1/2 of roof and 1/2 in the soffits.14. All doors framed at 3.5" from nearest perp. wall where possible UON.

15. Direct vent gas fireplaces to be ICBO approved.
16. Single 2x6 trimmers and kings blocked to foundation on all exterior doors and windows unless otherwise noted (one king with trimmer on either side between windows immediately next to each other ok;

UON)
17. All headers in load bearing walls are 2 - 2x6 UON(\*)
18. All places where "no Header" is called out, use portal nailing pattern around opening

19. Max egress sill height 44"; min 20" wide; min 24" high; min of 5.7 sq.ft.

20. All water draining from roof must be drained at least 3' away from the foundation

I RESIDENCE 3, CO 80908 SMITH PRINGS, AND JAMIE S LORADO SPF -006 4 Ο NO Ň  $\mathbf{O}$ N JAS( A ST, 5208 # ADDITION TO 6909 JUANITA SCHEDULE #