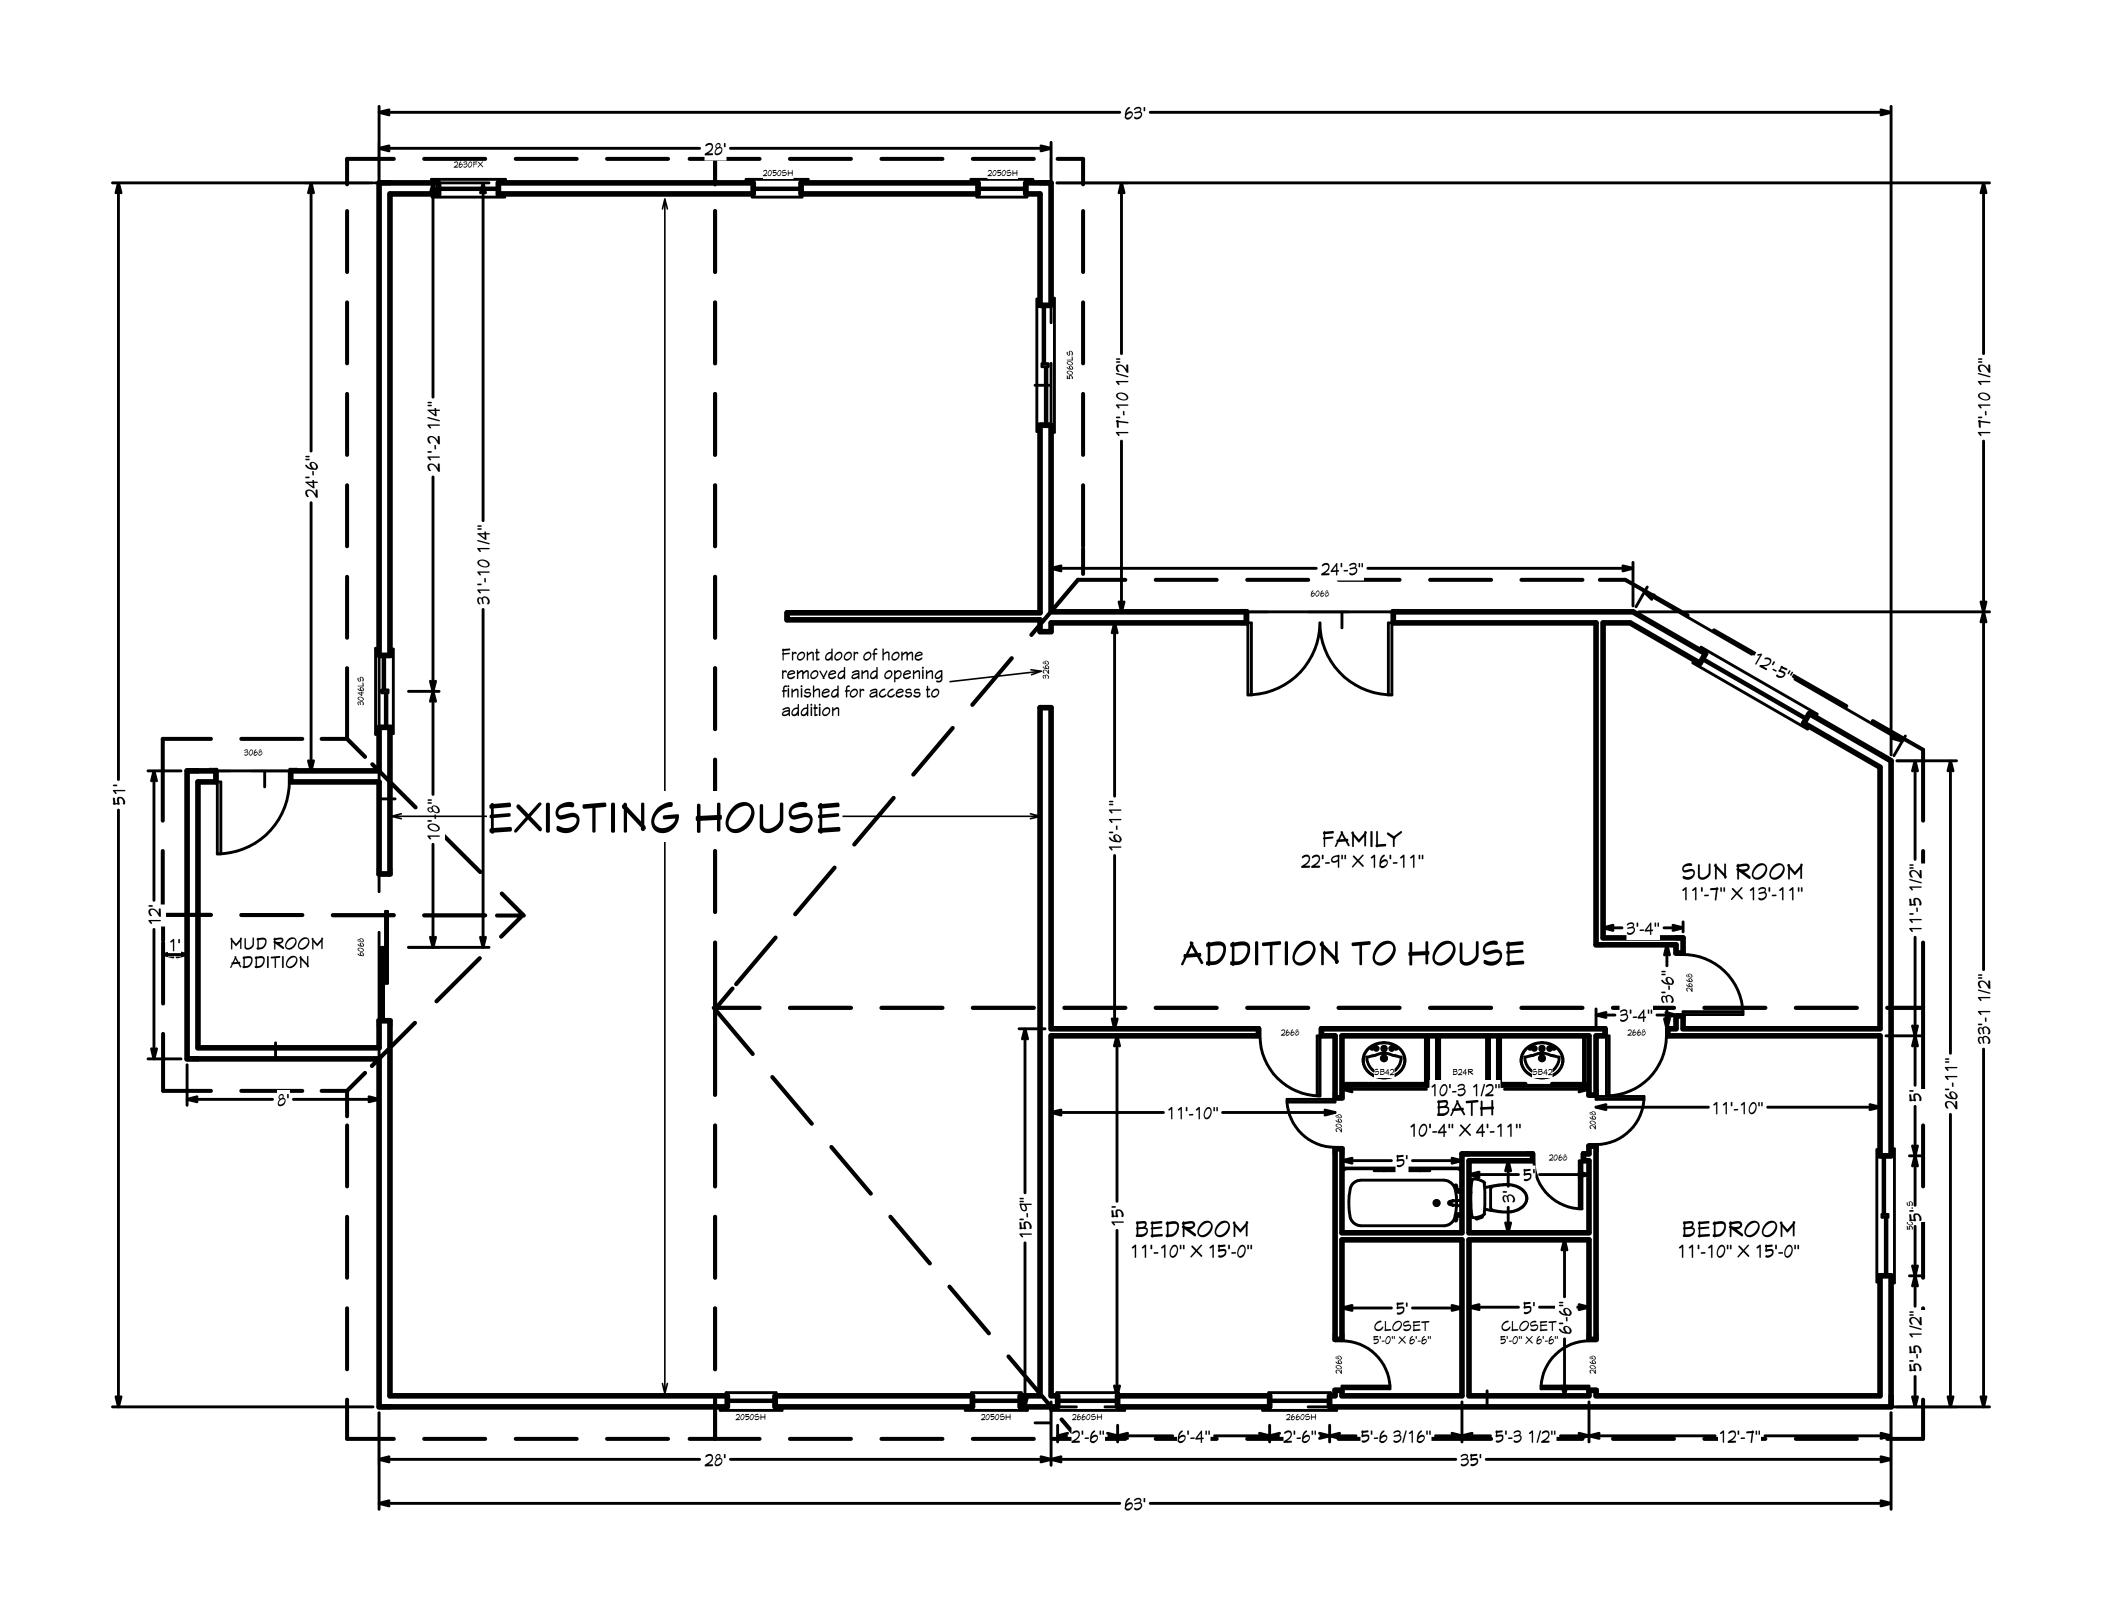

## FLOOR PLAN

## FLOOR PLAN

## CONSTRUCTION NOTES

1. Construction shall comply with 2015 International Residential code plus 2018 Pikes Peak Regional Building Codes. Seismic design category G. 30" frost protection. 100 mph wind speed; exposure C; above 7000'

2. All Exterior walls are framed with 2x6 framing 16"O.C., interior partitions framed with 2x4 framing 16"O.C.

3. All exterior walls will be sheathed with 7/16 osb4. All glazing subject to human impact per UBC 2406 shall be safety glazed.

5. Soil report and Foundation Design by a licensed Colorado Soils Engineer shall be on hand at time of forms inspection.

6. Vent clothes dryer, bath, exhaust fan and cooking equipment to exterior as required.

7. Nat gas appliances

8. Provide exterior combustion air to all gas fired HVAC equ