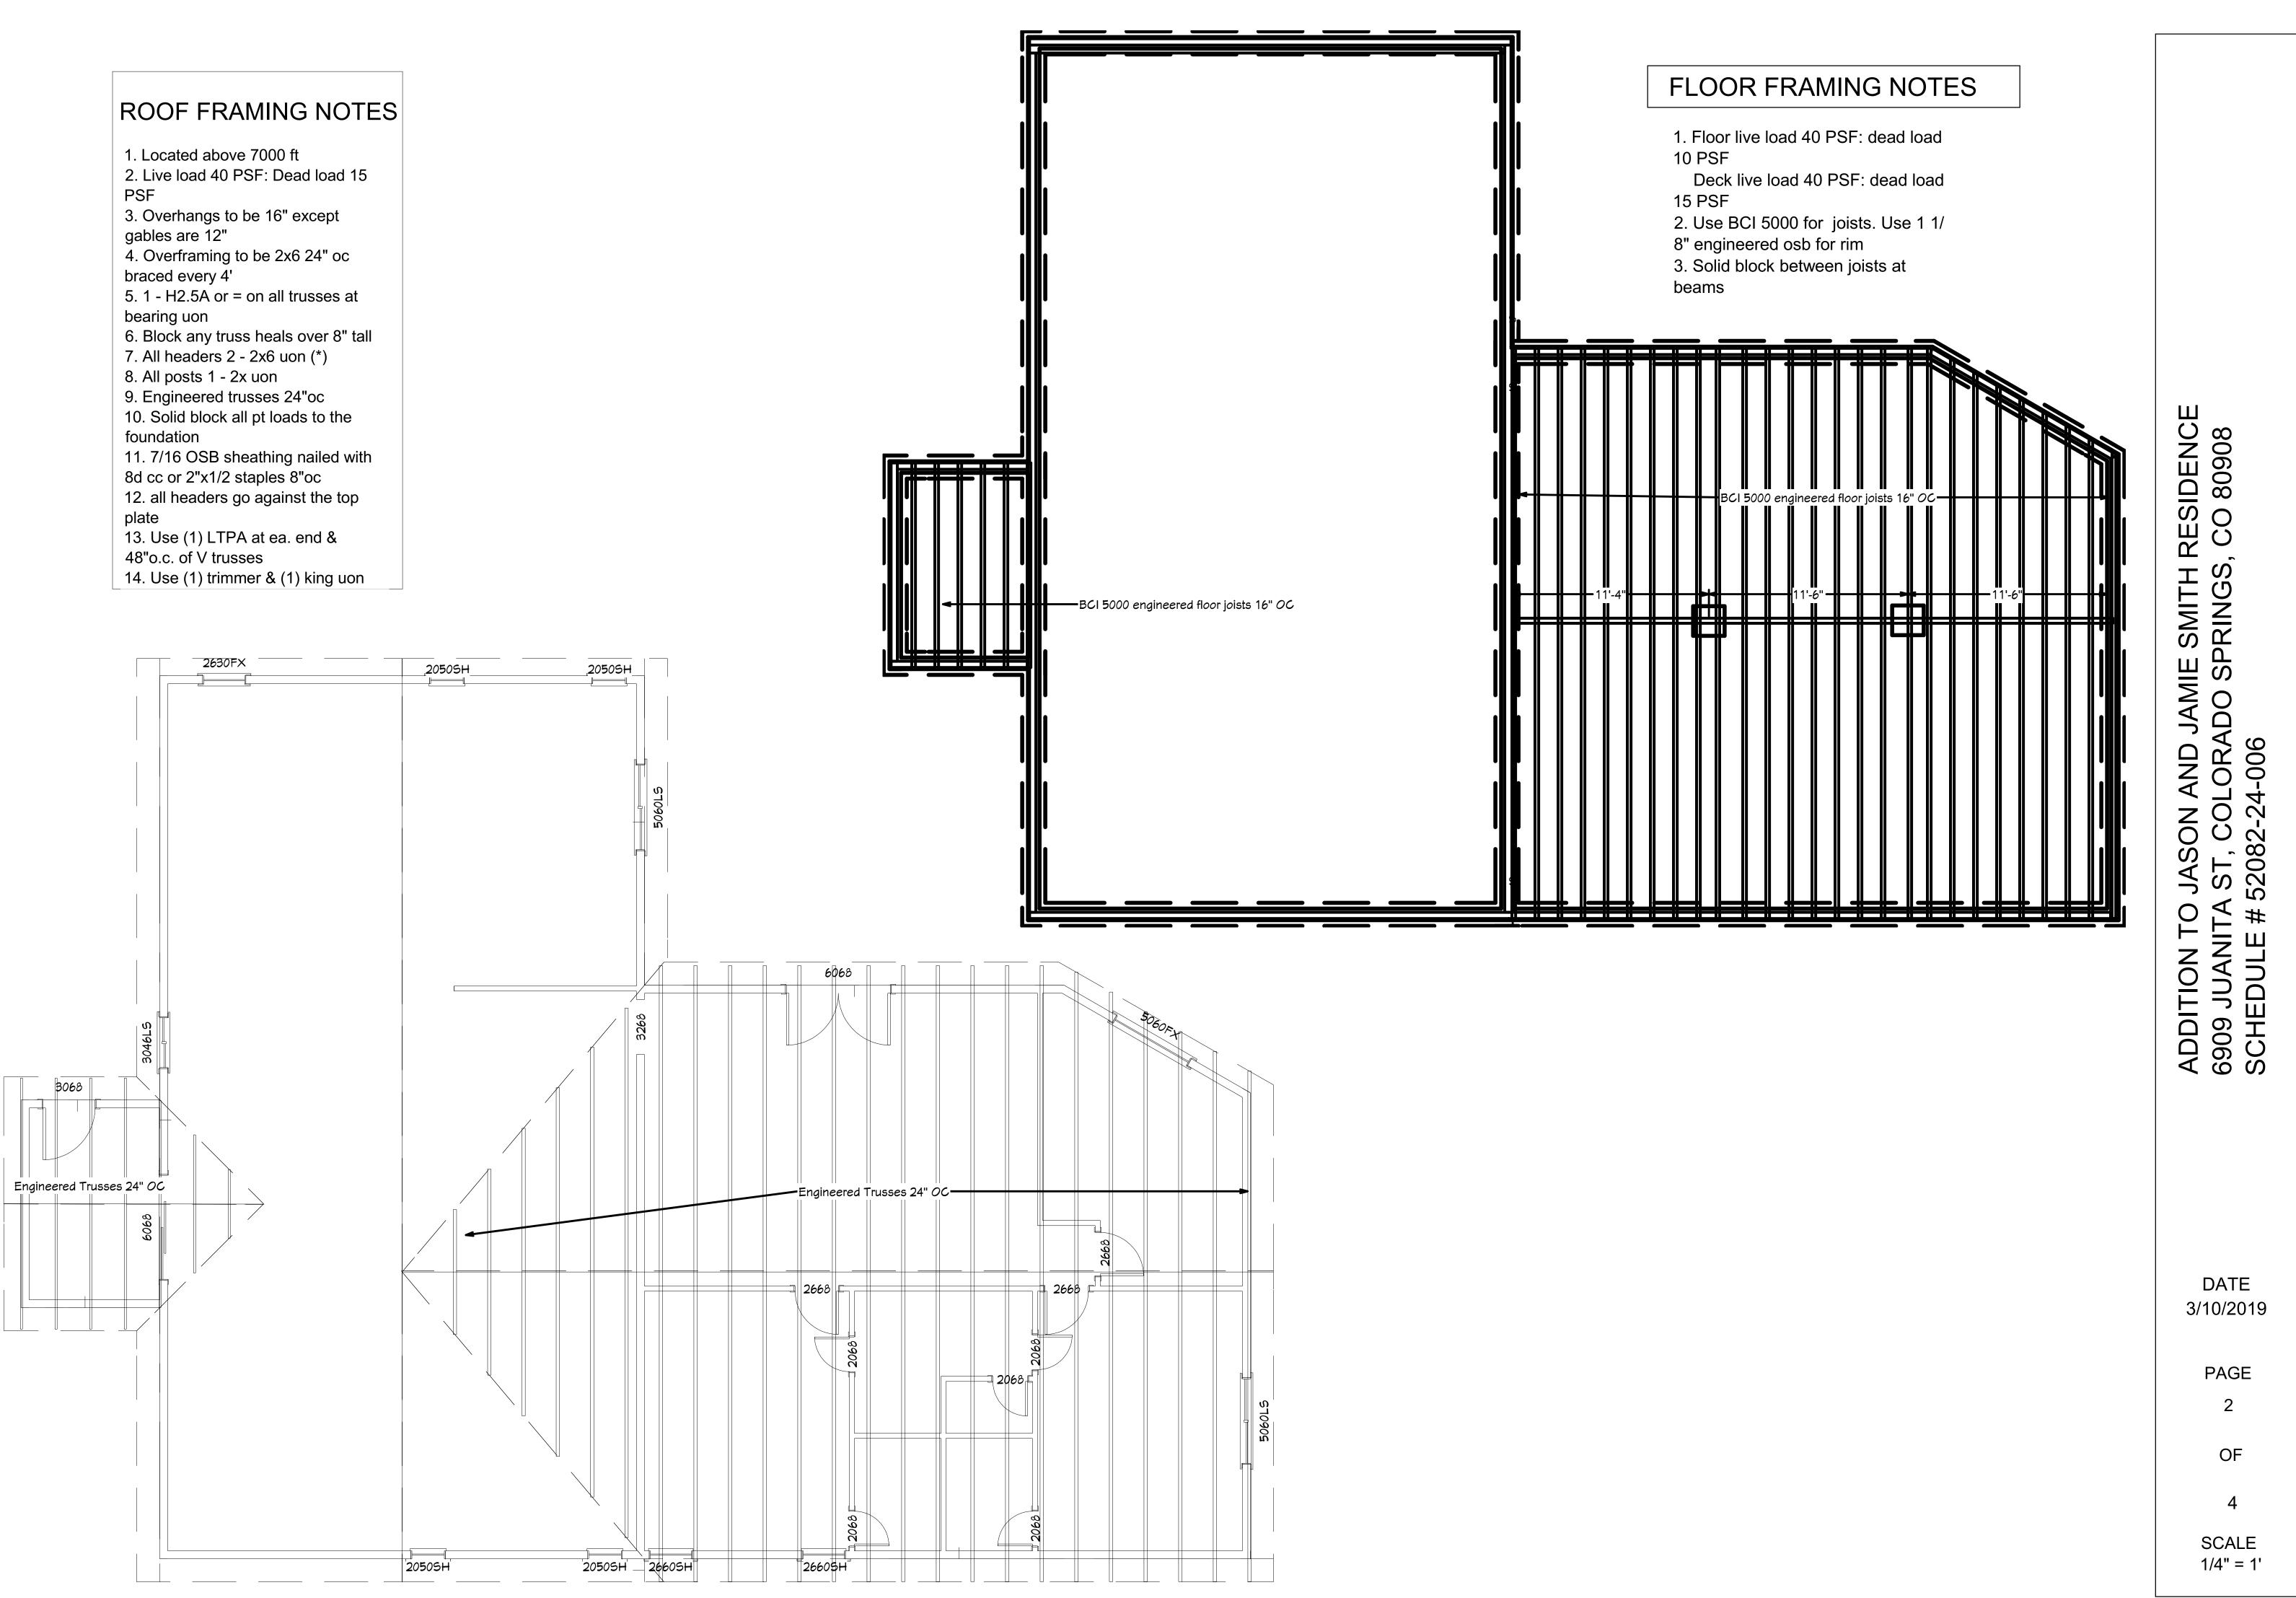

20. All water draining from roof must be drained at least 3' away from the foundation

I RESIDENCE 3, CO 80908 SMITH PRINGS, AND JAMIE S LORADO SPF -006 4 Ο NO Ň  $\mathbf{O}$ N JAS( A ST, 5208 # ADDITION TO 6909 JUANITA SCHEDULE #

DATE 3/10/2019

PAGE

1

OF

4

SCALE 1/4" = 1'

FRAMING OR O Š ROOF

ANS

Ц