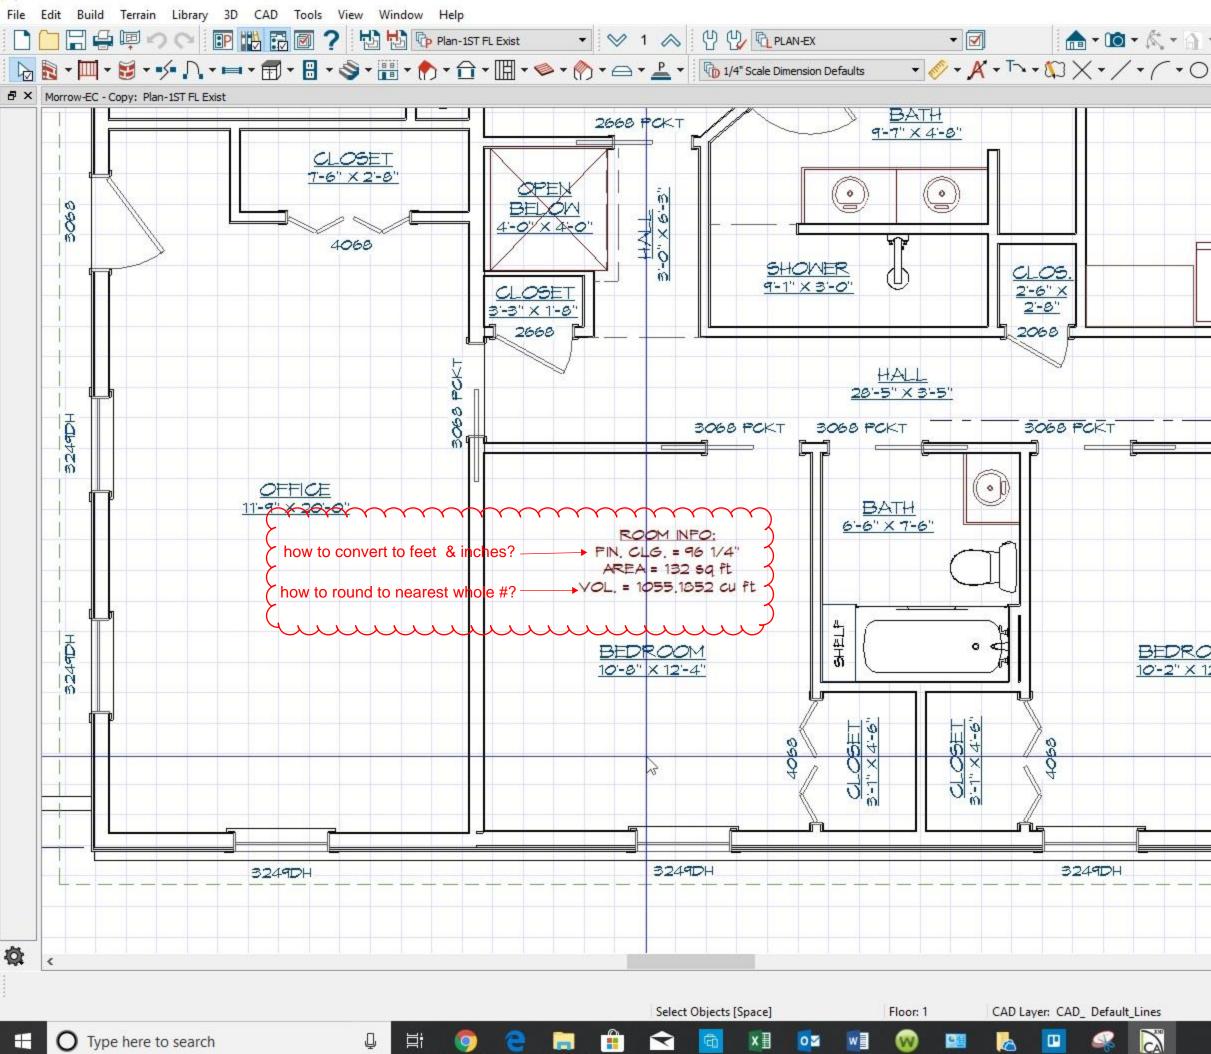

Chief Architect Premier X10



| - M - 🛅      | 5 🖲 nà • 🏋 | • 11 / 💰 🤇         | S 🥢 🛛 📅 🚰 🚺 🖽                                                                                                                                                                                                                      |  |
|--------------|------------|--------------------|------------------------------------------------------------------------------------------------------------------------------------------------------------------------------------------------------------------------------------|--|
| ·~ ► ► ~     | B) 🔤 💆 🖉   | 🚰 🐼 🖌 🖡            |