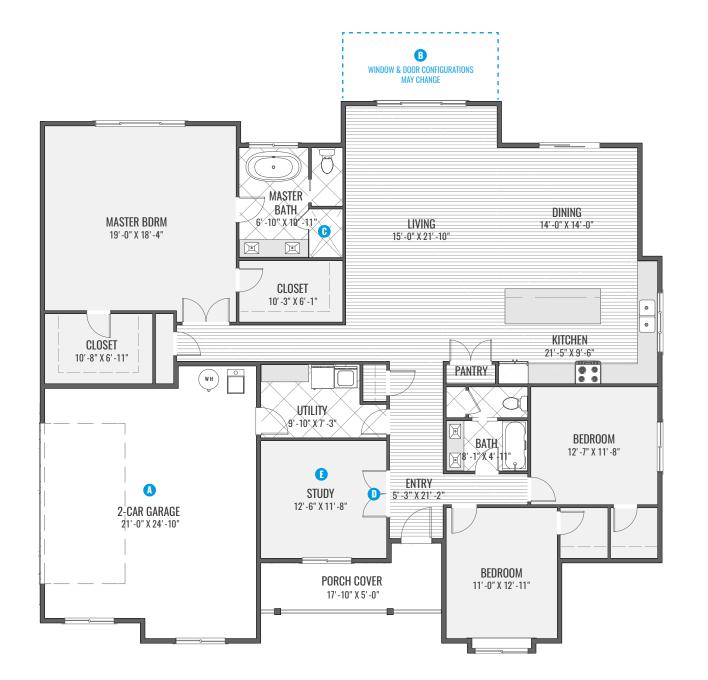

#### 9' CEILINGS THROUGHOUT

Floor hatching for visual purpose only

#### **AVAILABLE OPTIONS**

ASK OFFICE FOR CURRENT PRICING

- A. 3-Car Garage
- **B.** Covered Outdoor Living Space
- c. Luxury Tiled Shower
- D. Glass Doors into Study
- E. 4th Bedroom with Closet
- Outdoor Kitchen
- ▶ Various Architectural Elevations