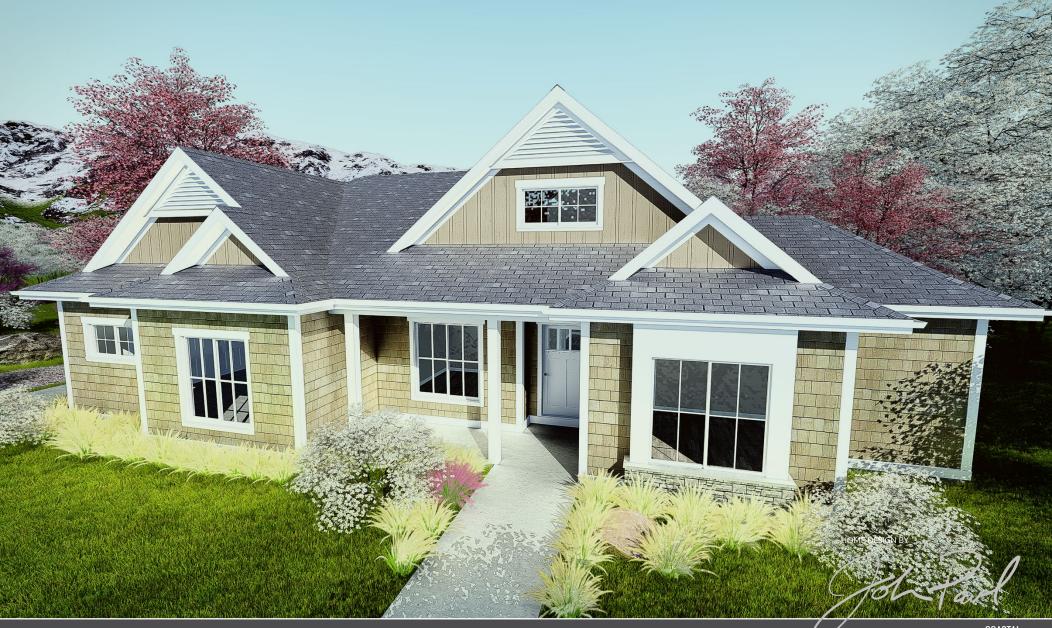

1679 - 58'x48' 1890 - 60'x48'

2067 - 60'x53'

2383 - 62'x55'

**3** (+ study) **3** (+ study)

3 (+ study) **3** (+ study)

2/3 2/3 2/3 2/3

1679 SHOWN IN COASTAL

MODERN FARMHOUSE | TRADITIONAL | COASTAL