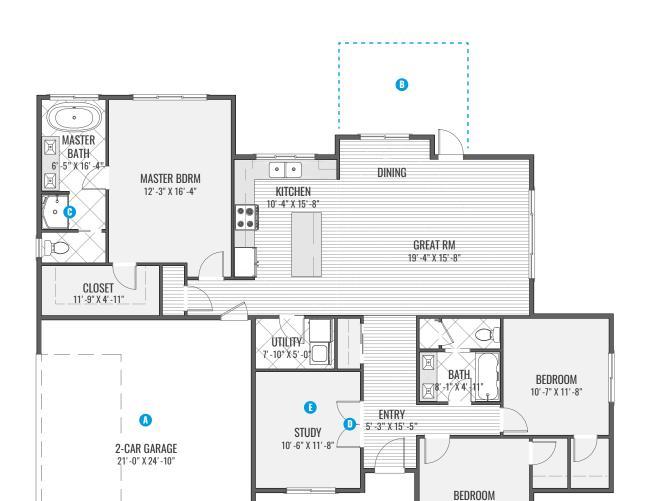

#### 9' CEILINGS THROUGHOUT

Floor hatching for visual purpose only

#### **AVAILABLE OPTIONS**

ASK OFFICE FOR CURRENT PRICING

- A. 3-Car Garage
- **B.** Covered Outdoor Living Space
- c. Luxury Tiled Shower
- D. Glass Doors into Study
- E. 4th Bedroom with Closet
- ▶ Outdoor Kitchen
- ▶ Various Architectural Elevations