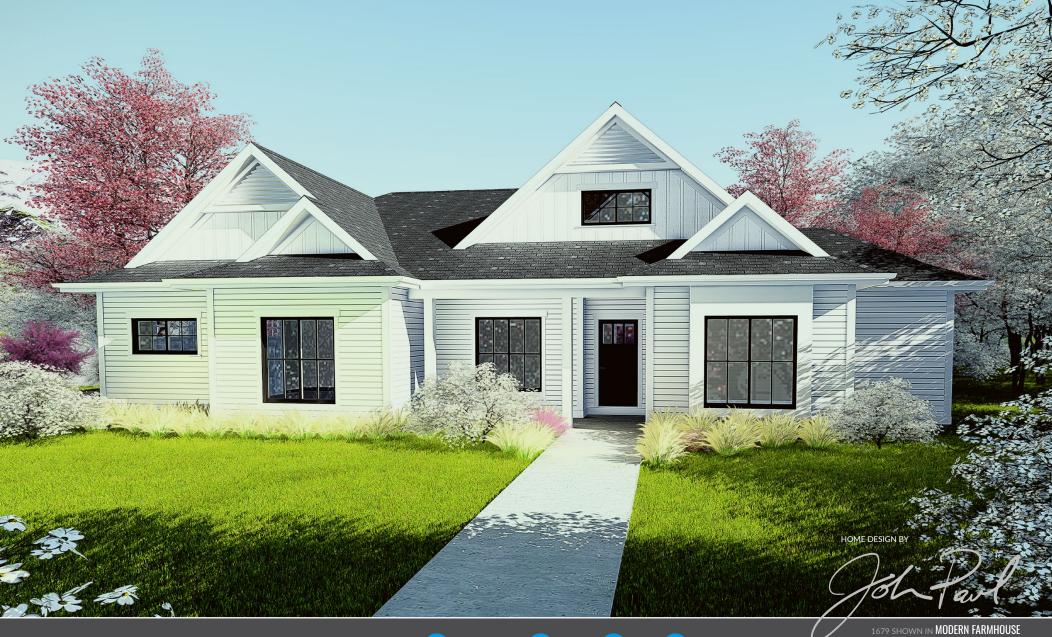

MADRONA

1679 - 58'x48' 1890 - 60'x48'

2067 - 60'x53' 2383 - 62'x55'

 (+ study) (+ study) (+ study) (+ study)

2/3 2/3 2/3 2/3

MODERN FARMHOUSE | TRADITIONAL | COASTAL

MADRONA

1679 - 58'x48' 1890 - 60'x48'