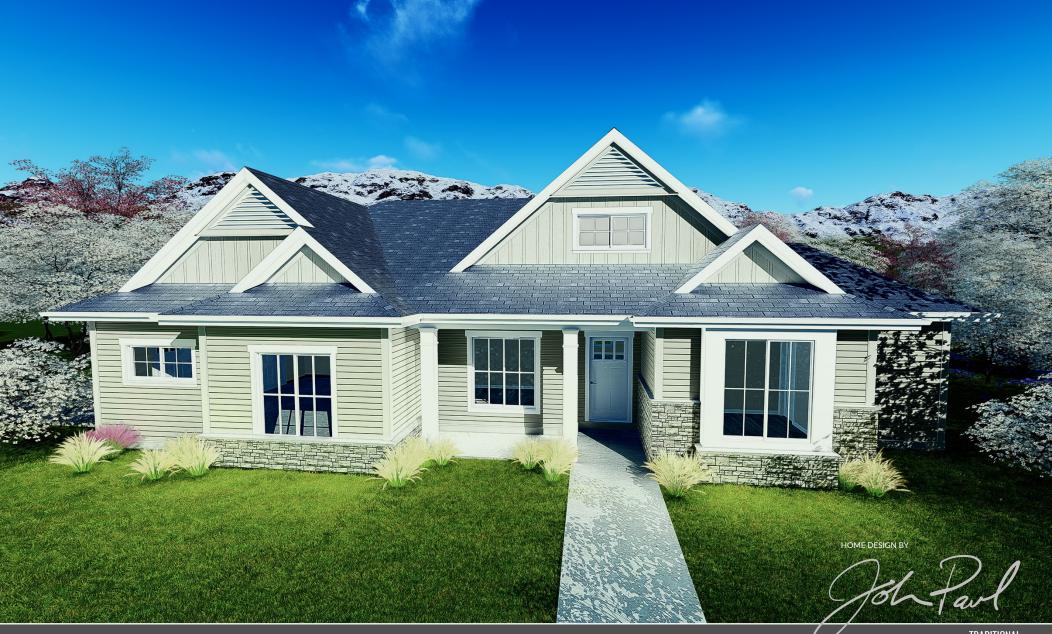

2067 - 60'x53' 2383 - 62'x55'

3 (+ study)
3 (+ study)
3 (+ study)
3 (+ study)

2 2 2 2/3 2/3 2/3 2/3 1679 SHOWN IN **TRADITIONAL** 

VAILABLE ELEVATION STYLES

MODERN FARMHOUSE | TRADITIONAL | COASTAL

MADRONA