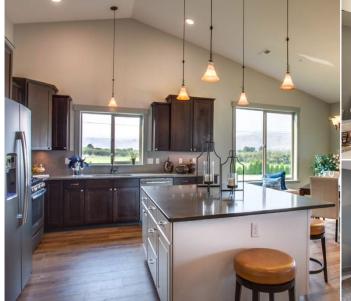

### LASTING QUALITY

- ▶ Engineered for superior performance
- ▶ Granite kitchen countertops
- Premium custom kitchen cabinets
- ▶ Durable, high-grade laminate flooring
- ▶ High-quality, stylish lighting and plumbing fixtures
- ▶ Premium siding delivers lasting durability
- ▶ Superior roof assembly insures extra protection from the elements
- ▶ Performance insulation package saves money, protects pipes and reduces noise
- ▶ Advanced piping system protects against cold-weather freezing

# SMART SAVINGS

- ▶ Energy efficient heat pump hot water tank provides up to \$350 yearly savings
- ▶ Superior energy efficient windows keep consistent room-to-room temperatures. block harmful UV rays and reduce exterior noise.
- Insulated headers and corners minimize cold spots
- Water conserving faucets
- ▶ High performance heating and air system
- ▶ 100% Energy efficient LED lighting