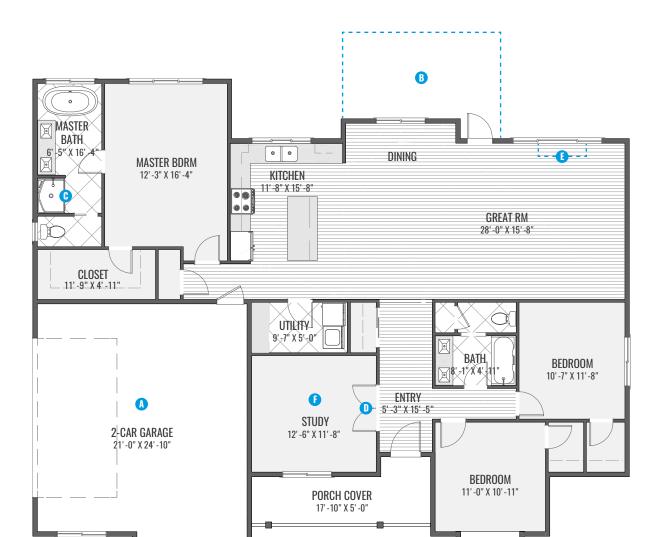

#### 9' CEILINGS THROUGHOUT

Floor hatching for visual purpose only

#### **AVAILABLE OPTIONS**

ASK OFFICE FOR CURRENT PRICING

- A. 3-Car Garage
- **B.** Covered Outdoor Living Space
- c. Luxury Tiled Shower
- D. Glass Doors into Study
- E. 4th Bedroom with Closet
- ▶ Outdoor Kitchen
- ▶ Various Architectural Elevations