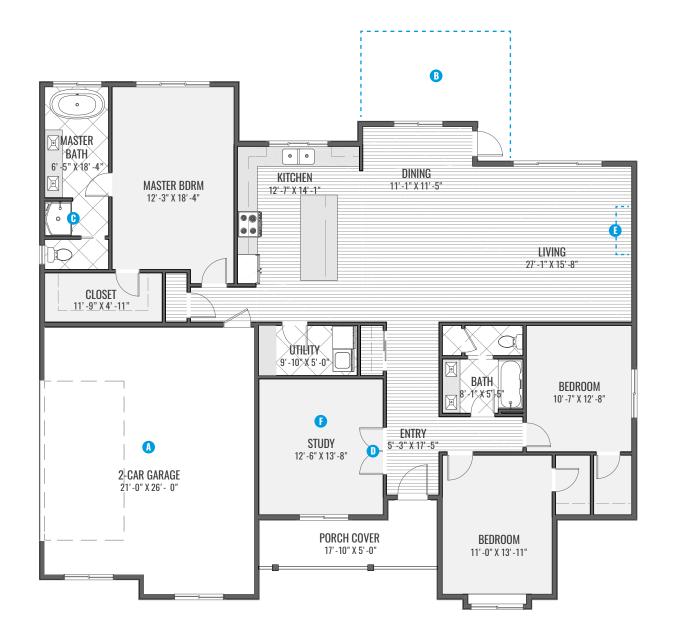

#### 9' CEILINGS THROUGHOUT

Floor hatching for visual purpose only

# **AVAILABLE OPTIONS**ASK OFFICE FOR CURRENT PRICING

- A. 3-Car Garage
- **B.** Covered Outdoor Living Space
- c. Luxury Tiled Shower
- D. Glass Doors into Study
- E. Fireplace in Great Room
- F. 4th Bedroom with Closet
- Outdoor Kitchen
- ▶ Various Architectural Elevations