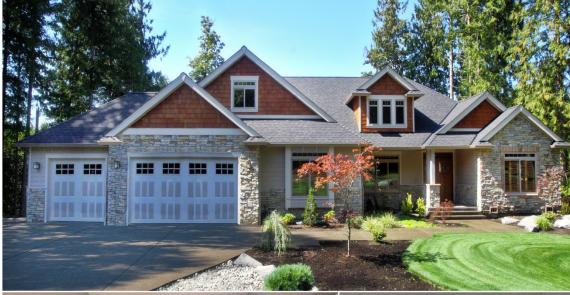

MADRONA

1679 - 58'x48' 1890 - 60'x48'

2067 - 60'x53' 2383 - 62'x55'

 (+ study) (+ study) (+ study) (+ study)

2/3 2/3 2/3 2/3

MODERN FARMHOUSE | TRADITIONAL | COASTAL

MADRONA

1679 - 58'x48' 1890 - 60'x48'

2067 - 60'x53' 2383 - 62'x55'

3 (+ study)
3 (+ study)
3 (+ study)
3 (+ study)

2 2 2 2/3 2/3 2/3 2/3 1679 SHOWN IN **TRADITIONAL** 

VAILABLE ELEVATION STYLES

MODERN FARMHOUSE | TRADITIONAL | COASTAL

MADRONA

1679 - 58'x48' 1890 - 60'x48'

2067 - 60'x53'

2383 - 62'x55'

**3** (+ study) **3** (+ study)

3 (+ study) **3** (+ study)

2/3 2/3 2/3 2/3

1679 SHOWN IN COASTAL

MODERN FARMHOUSE | TRADITIONAL | COASTAL