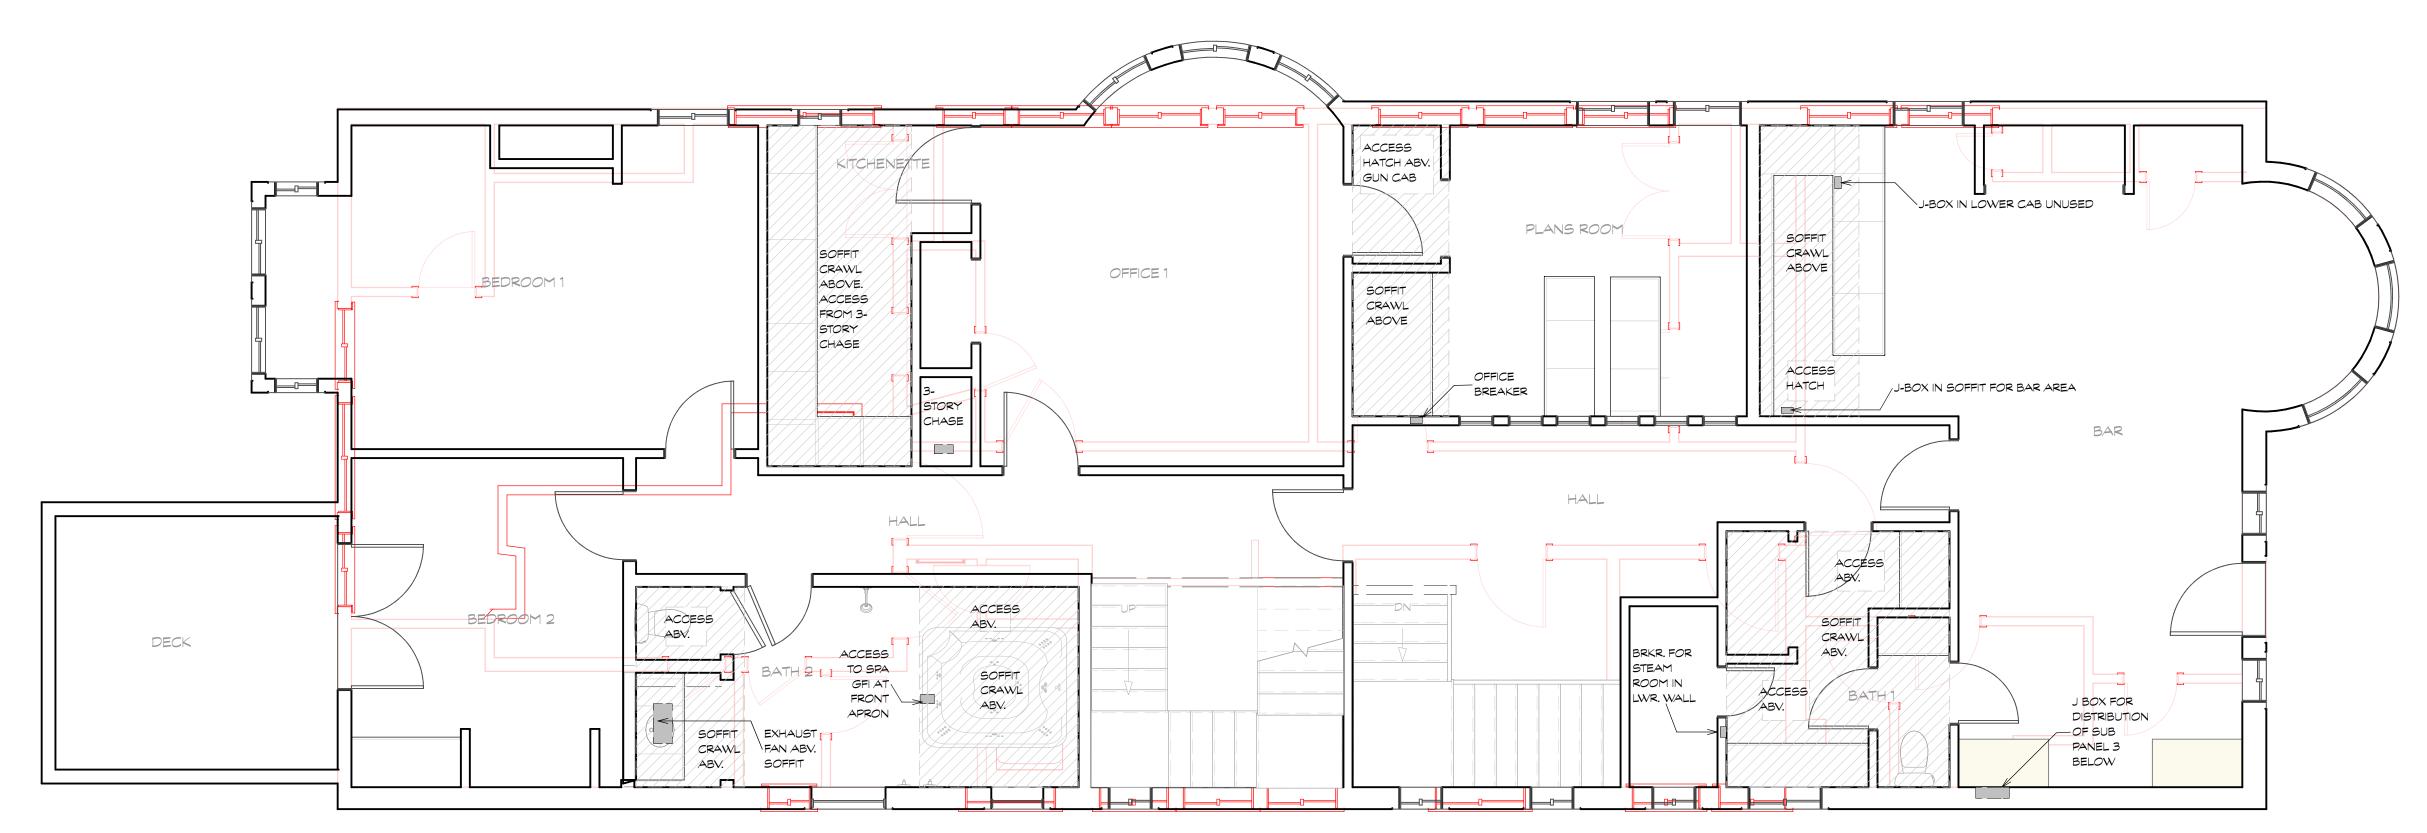

## 832 FELL ST SAN FRANCISCO CA 94117

CONTACT
Rene Rabbitt
1552 Beach St
Oakland CA 94608
925 300-7004

## PROJECT #

SHEET DESCRIPTION

ISSUE DATES / REVISIONS

| NA     | 9/1 | 12/2017  |  |
|--------|-----|----------|--|
|        |     |          |  |
|        |     |          |  |
|        |     |          |  |
|        |     |          |  |
|        |     |          |  |
|        |     |          |  |
|        |     |          |  |
|        |     |          |  |
|        |     |          |  |
|        |     |          |  |
|        |     |          |  |
|        |     |          |  |
| SCALE  |     | AS SHOWN |  |
| DRAWIN | G   |          |  |