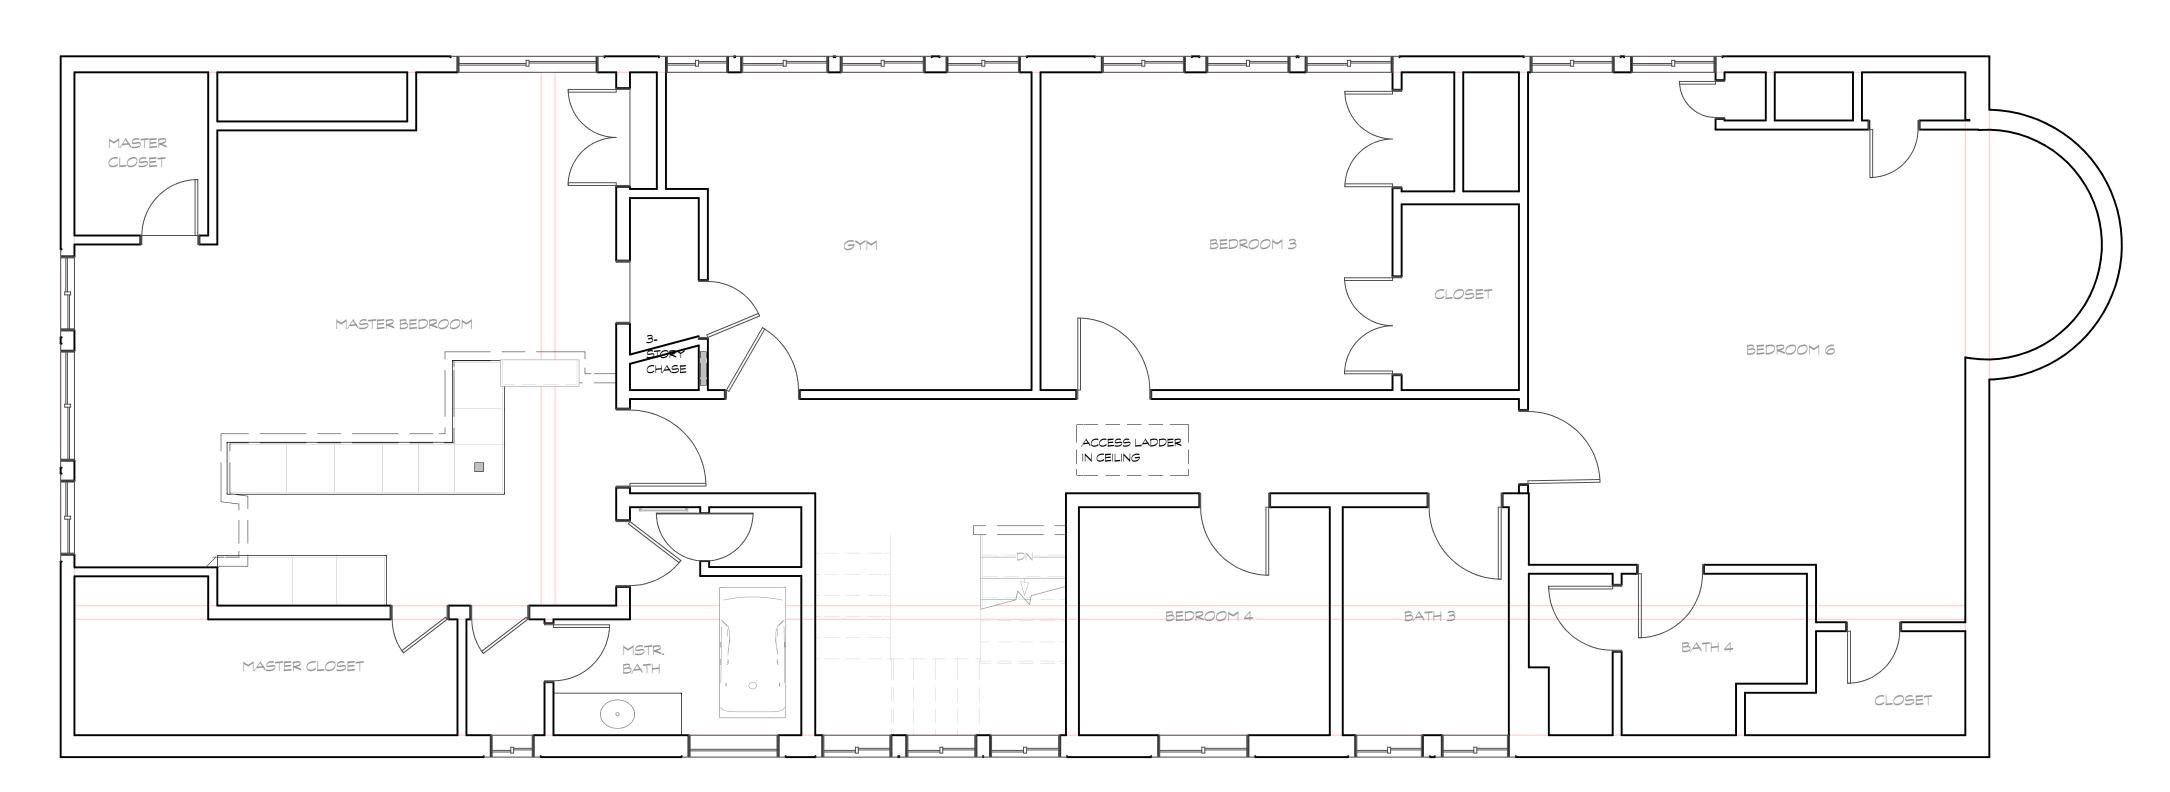

832 FELL ST SAN FRANCISCO CA

Rene Rabbitt 1552 Beach St Oakland CA 94608 925 300-7004

SHEET DESCRIPTION

ISSUE DATES / REVISIONS

|       | )       | , ,          |  |
|-------|---------|--------------|--|
|       |         |              |  |
|       |         |              |  |
|       |         |              |  |
|       |         |              |  |
|       |         |              |  |
|       |         |              |  |
|       |         |              |  |
|       |         |              |  |
|       |         |              |  |
|       |         |              |  |
|       |         |              |  |
|       |         |              |  |
|       |         |              |  |
| SCALE |         | AS SHOWN     |  |
| DRAW  | ING     |              |  |
| DRAW  | N BY:   | RENE RABBITT |  |
| CHECK | (ED BY: |              |  |
|       |         |              |  |

## 832 FELL ST SAN FRANCISCO CA 94117

CONTACT
Rene Rabbitt
1552 Beach St
Oakland CA 94608
925 300-7004

832 FELL ST SAN FRANCISCO CA 94117

CONTACT
Rene Rabbitt
1552 Beach St
Oakland CA 94608
925 300-7004

PROJECT #

SHEET DESCRIPTION

ISSUE DATES / REVISIONS

| NA    | 9/1 | 12/2017  |  |
|-------|-----|----------|--|
|       |     |          |  |
|       |     |          |  |
|       |     |          |  |
|       |     |          |  |
|       |     |          |  |
|       |     |          |  |
|       |     |          |  |
|       |     |          |  |
|       |     |          |  |
|       |     |          |  |
|       |     |          |  |
|       |     |          |  |
|       |     |          |  |
| SCALE |     | AS SHOWN |  |
|       |     |          |  |

832 FELL ST SAN FRANCISCO CA 94117

CONTACT
Rene Rabbitt
1552 Beach St
Oakland CA 94608
925 300-7004

PROJECT #

SHEET DESCRIPTION

ISSUE DATES / REVISIONS

| NA        | 9/:    | 12/2 | 201   | 7   |      |
|-----------|--------|------|-------|-----|------|
|           |        |      |       |     |      |
|           |        |      |       |     |      |
|           |        |      |       |     |      |
|           |        |      |       |     |      |
|           |        |      |       |     |      |
|           |        |      |       |     |      |
|           |        |      |       |     |      |
|           |        |      |       |     |      |
|           |        |      |       |     |      |
|           |        |      |       |     |      |
| SCALE     |        | A    | AS SH | HOW | N    |
|           |        |      |       |     |      |
| DRAWIN    | IG     |      |       |     |      |
| DRAWN BY: |        | F    | RENE  | RAB | BITT |
| CHECKE    | -D DV: |      |       |     |      |