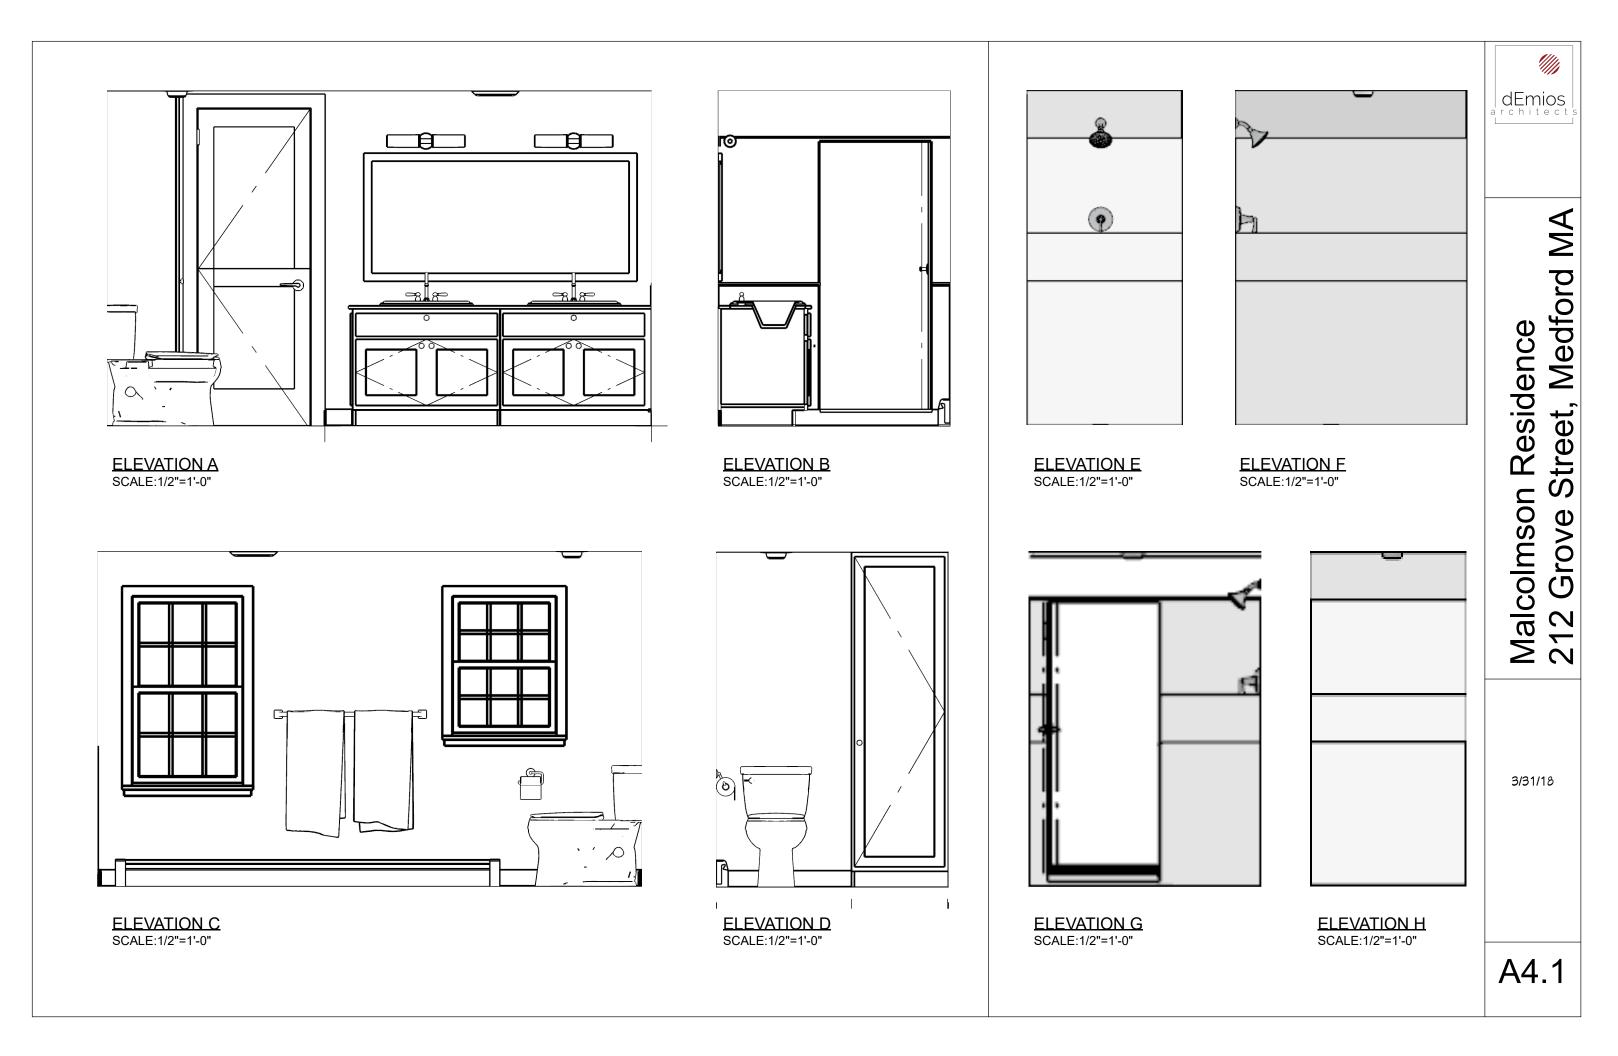

# TILE SCHEDULE

| TILE #1 | BATHROOM FLOOR | W |
|---------|----------------|---|
| TILE #2 | SHOWER WALLS   | G |
| TILE #3 | SHOWER ACCENT  | Н |
| TILE #4 | SHOWER FLOOR   | W |
|         |                |   |