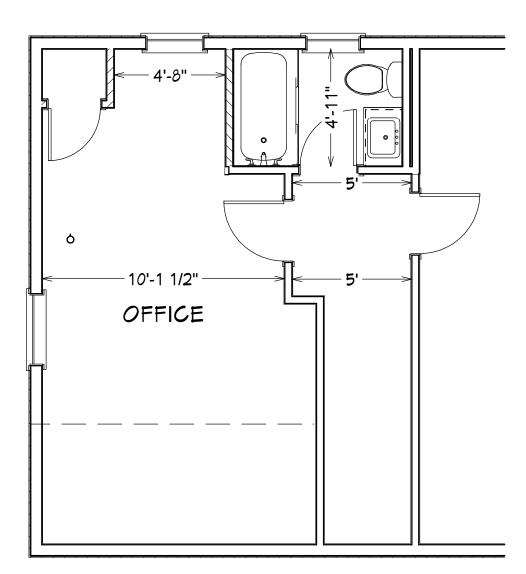

#### HATCHING INDICATES WALLS TO BE REMOVED

#### SECOND FLOOR EXISTING SCALE: 1/4"=1'-0"