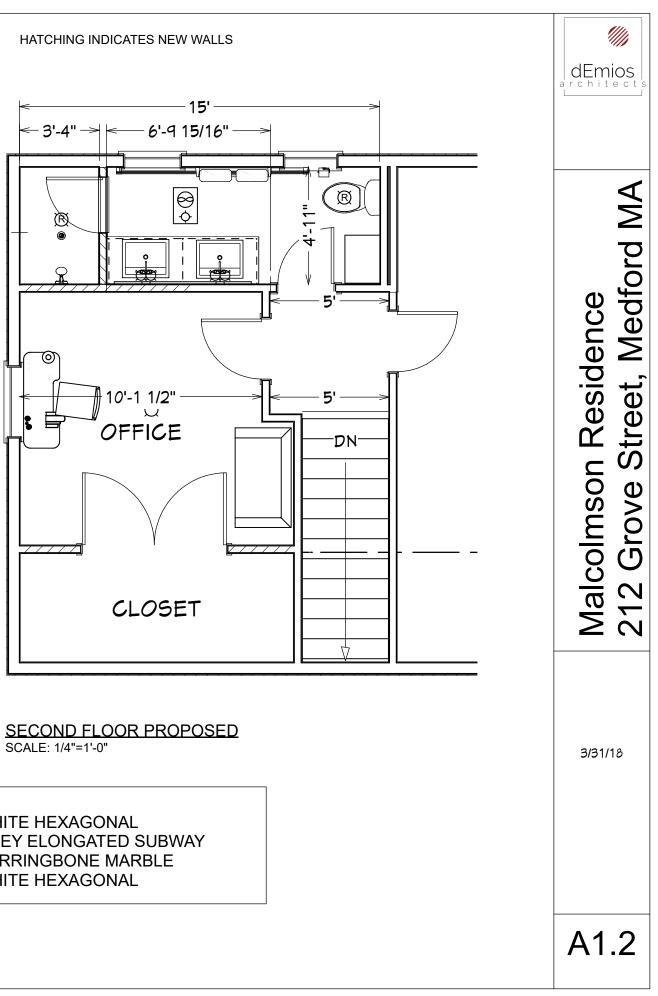

### SCOPE OF WORK

**REMOVE WALLS AS INDICATED GUT EXISTING BATHROOM** INSTALL CUSTOM SHOWER AND VANITY TOILET TO REMAIN IN EXISTING LOCATION **INSTALL ELECTRICAL BUILD CLOSET WALL WITH TWO 3' DOORS** NEW ELECTRICAL IN BATH OUTLETS AND ELECTRICAL AS NEEDED IN OFFICE

## WHITE HEXAGONAL GREY ELONGATED SUBWAY HERRINGBONE MARBLE WHITE HEXAGONAL