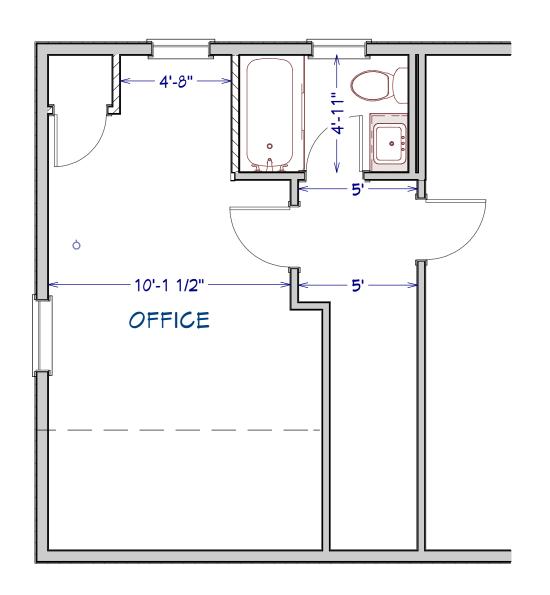

## SCALE: 1/4"=1'-0"

ELEVATION C SCALE:1/2"=1'-0"

ELEVATION B SCALE:1/2"=1'-0"

ELEVATION D SCALE:1/2"=1'-0"

ELEVATION E SCALE:1/2"=1'-0"

ELEVATION F SCALE:1/2"=1'-0"

ELEVATION G SCALE:1/2"=1'-0"

ELEVATION H SCALE:1/2"=1'-0"