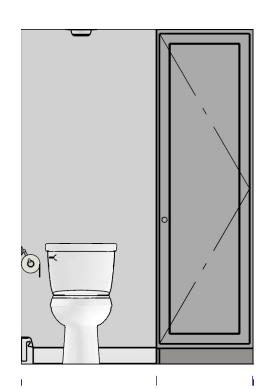

## **SCOPE OF WORK**

**REMOVE WALLS AS INDICATED GUT EXISTING BATHROOM INSTALL CUSTOM SHOWER AND VANITY** TOILET TO REMAIN IN EXISTING LOCATION **INSTALL ELECTRICAL** BUILD CLOSET WALL WITH TWO 3' DOORS **NEW ELECTRICAL IN BATH OUTLETS AND ELECTRICAL AS NEEDED IN** OFFICE

## SCALE: 1/4"=1'-0"

ELEVATION C SCALE:1/2"=1'-0"

ELEVATION B SCALE:1/2"=1'-0"

ELEVATION D SCALE:1/2"=1'-0"

ELEVATION E SCALE:1/2"=1'-0"

ELEVATION F SCALE:1/2"=1'-0"

ELEVATION G SCALE:1/2"=1'-0"

ELEVATION H SCALE:1/2"=1'-0"