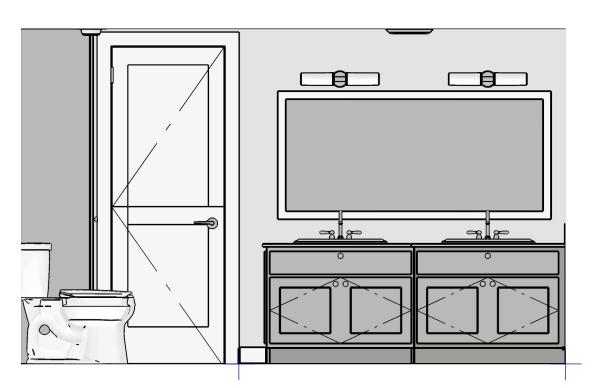

## SCALE: 1/4"=1'-0"

ELEVATION C SCALE:1/2"=1'-0"

ELEVATION B SCALE:1/2"=1'-0"

ELEVATION D SCALE:1/2"=1'-0"

ELEVATION E SCALE:1/2"=1'-0"

ELEVATION F SCALE:1/2"=1'-0"

ELEVATION G SCALE:1/2"=1'-0"

ELEVATION H SCALE:1/2"=1'-0"